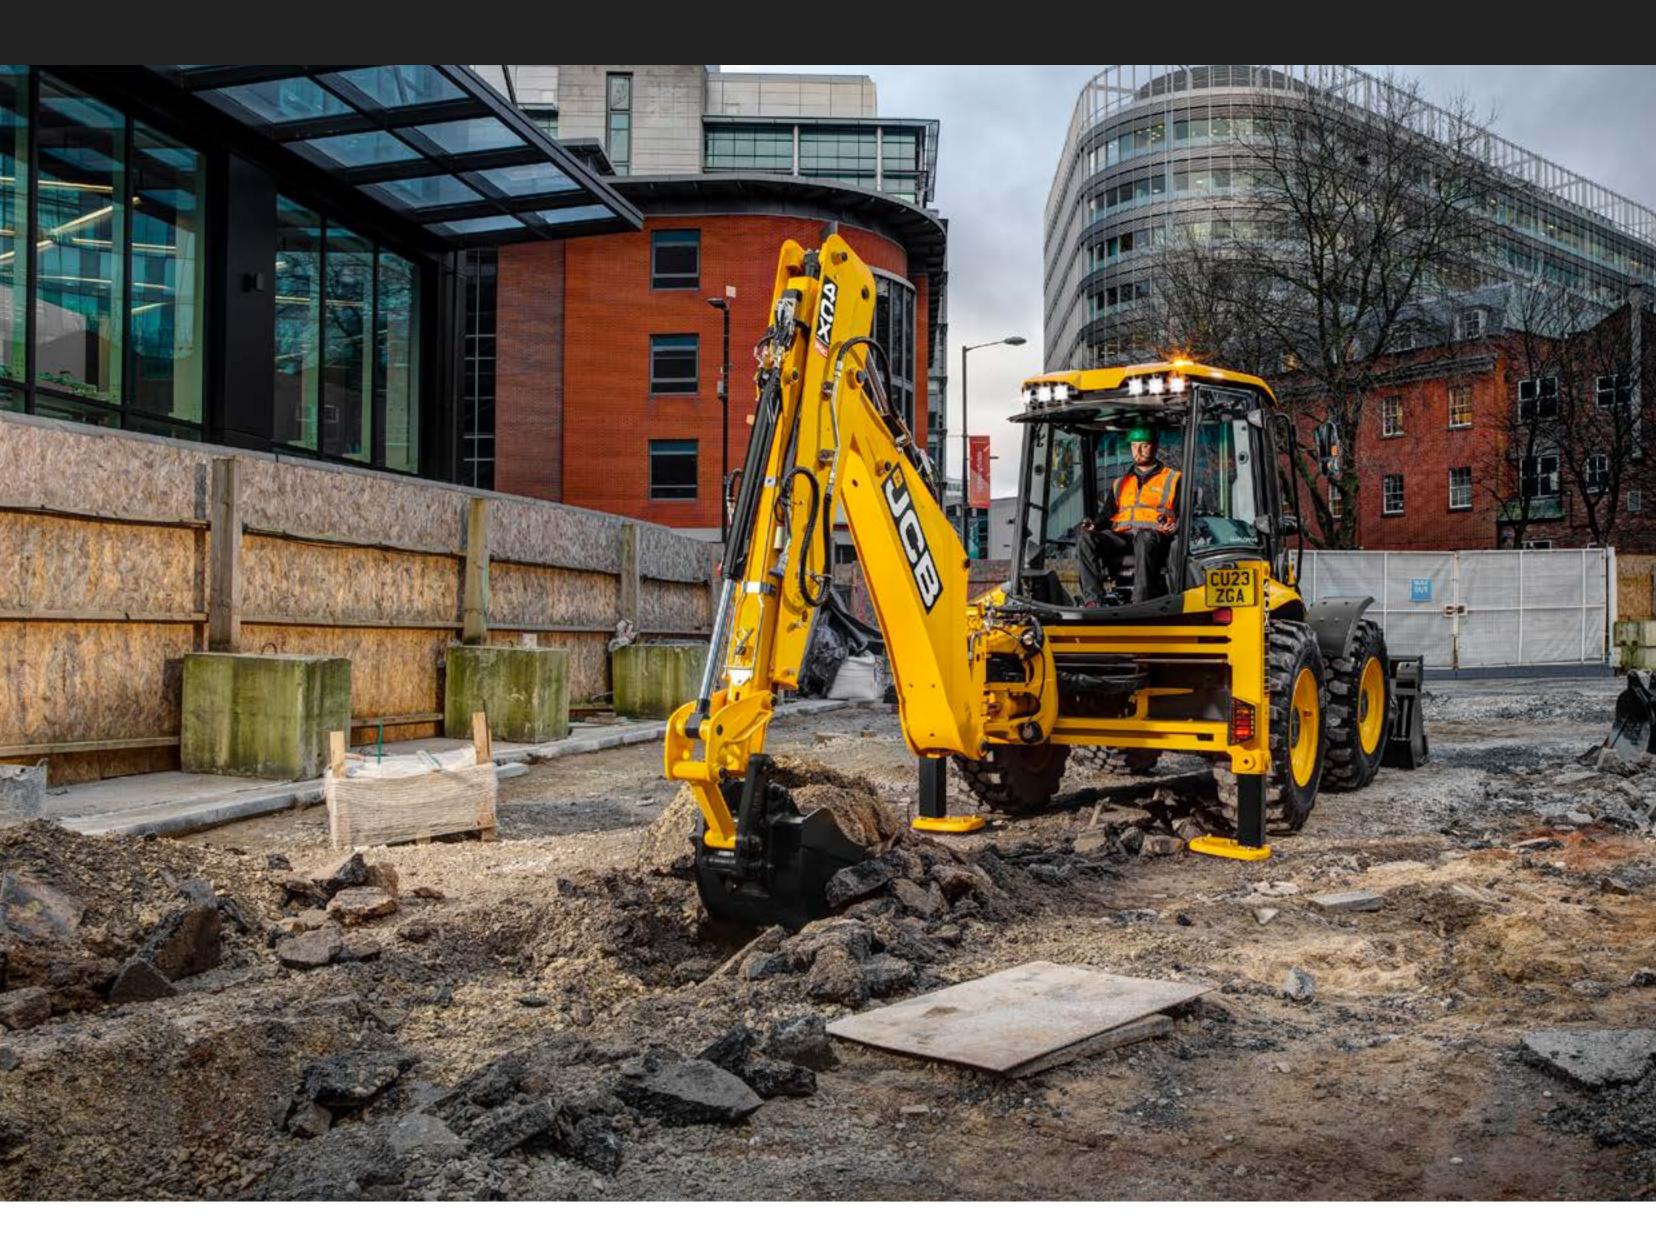

## EXCAVATING MADE EASY.

Excavate up to 190 tonnes per hour with the capability to fit large capacity buckets up to 0.48 m<sup>3</sup>, while an extending dipper enables exceptional reach to 7.7m.

#### **FAST REPOSITIONING**

Innovative DUALDRIVE controls enable machine repositioning when using the excavator, without turning the seat. Powerslide hydraulically re-positions the excavator.

#### VERSATILITY MADE EASY.

Multifunction with one machine by using the excavator mounted breaker alongside the loader shovel to quickly break and move material with no attachment changeover.