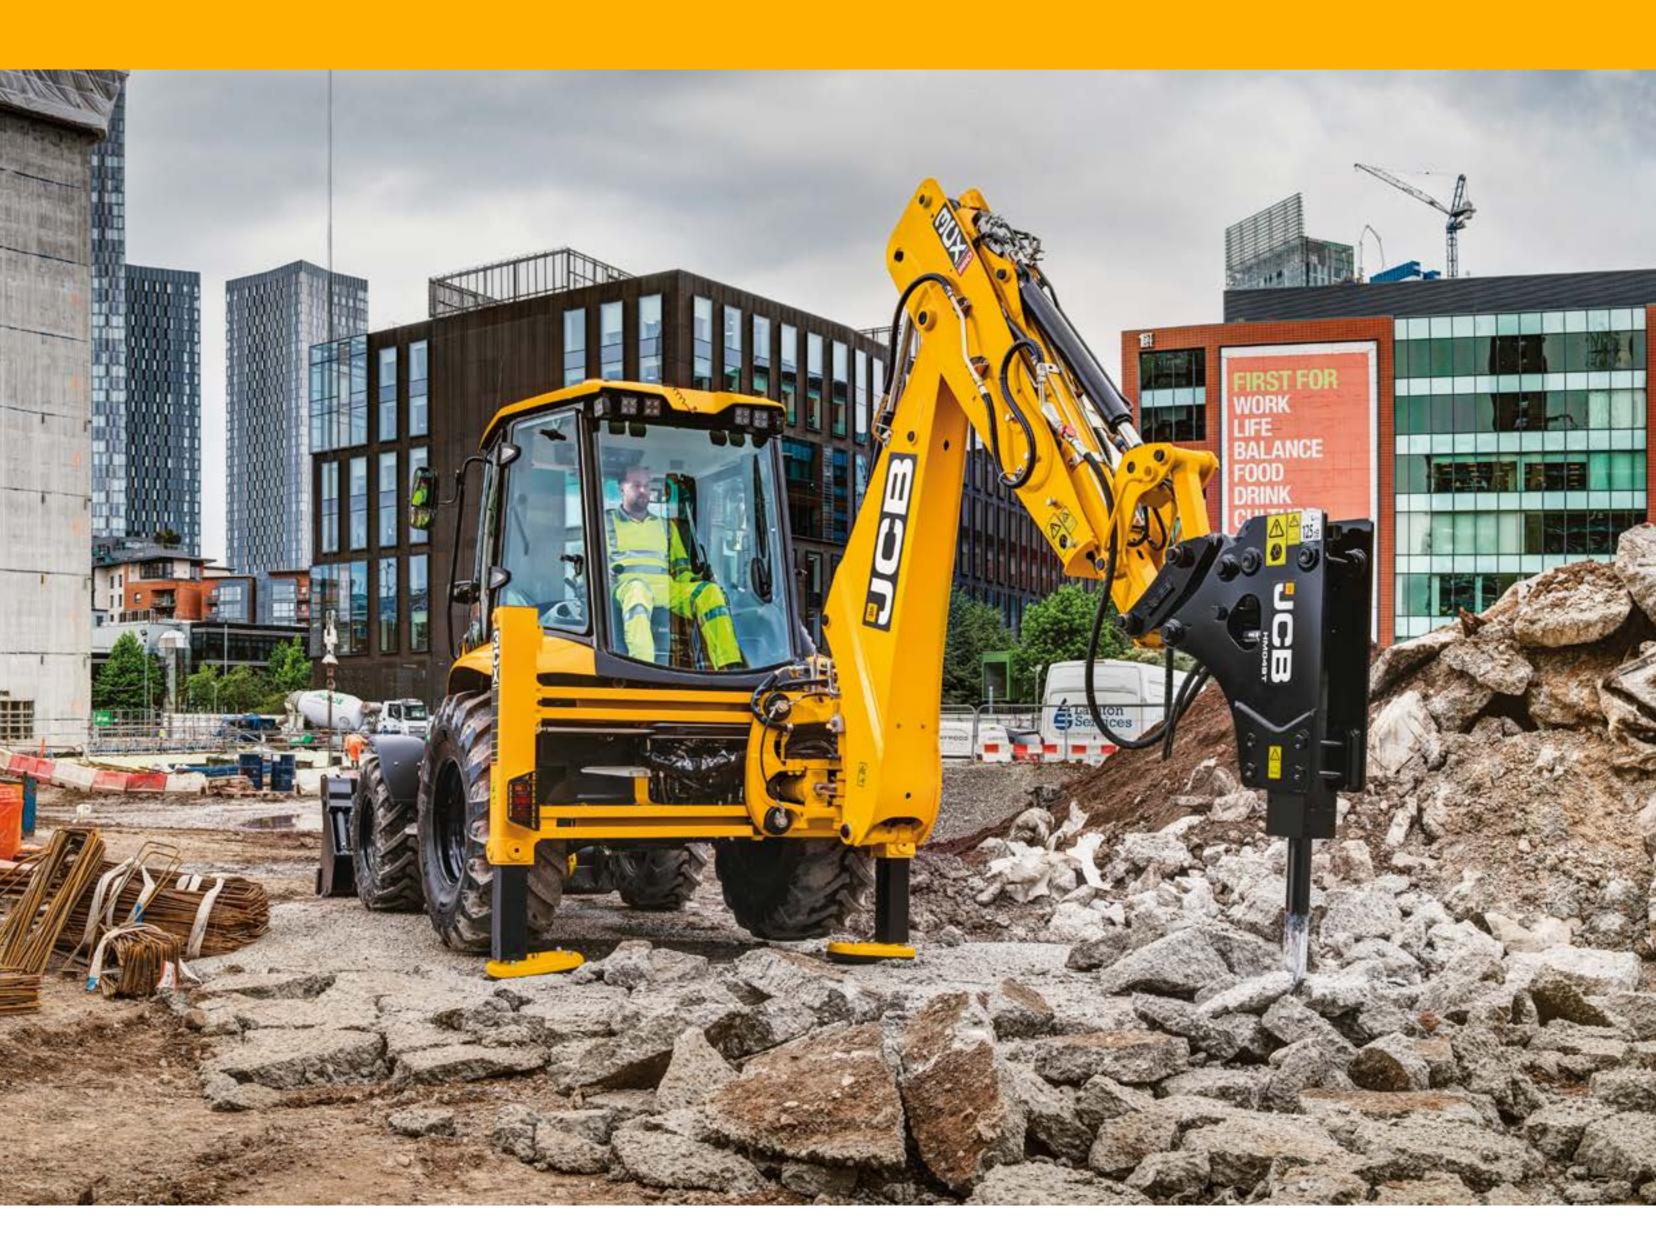

#### VERSATILITY MADE EASY.

Multifunction with one machine by using the excavator mounted breaker alongside the loader shovel to quickly break and move material with no attachment changeover.

# UNRIVALLED VERSATILITY

A wide range of attachments can be fitted to the loader and excavator auxillary hydraulics for greater versatility.