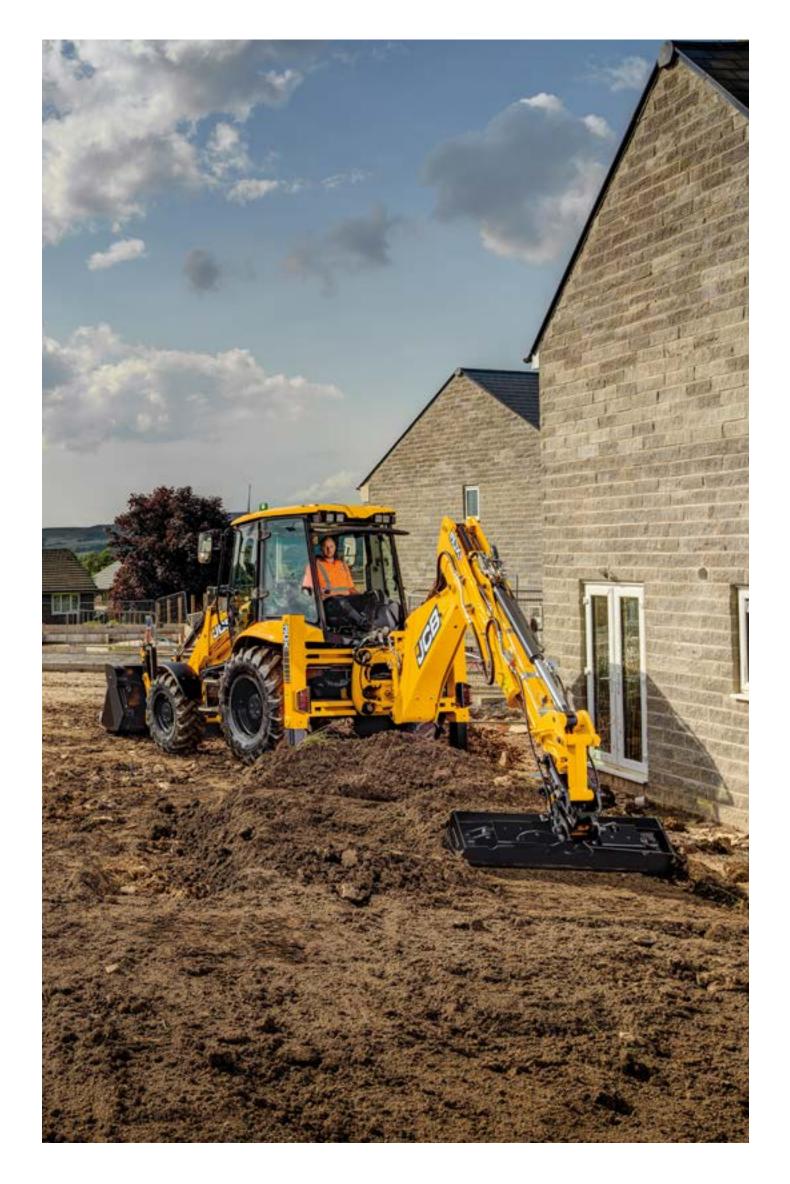

### MOVING MATERIAL MADE EASY.

The I.3m³ shovel makes handling easy. Auto smooth ride system avoids spillages, whilst roof and quick hitch mounted camera system improves visibility to the forks.

### GRADING MADE EASY.

2.3m wide 6-in-I shovel delivers outstanding levelling and grading. New return to grade feature quickly positions the shovel to the optimum angle for fast, easy grading.