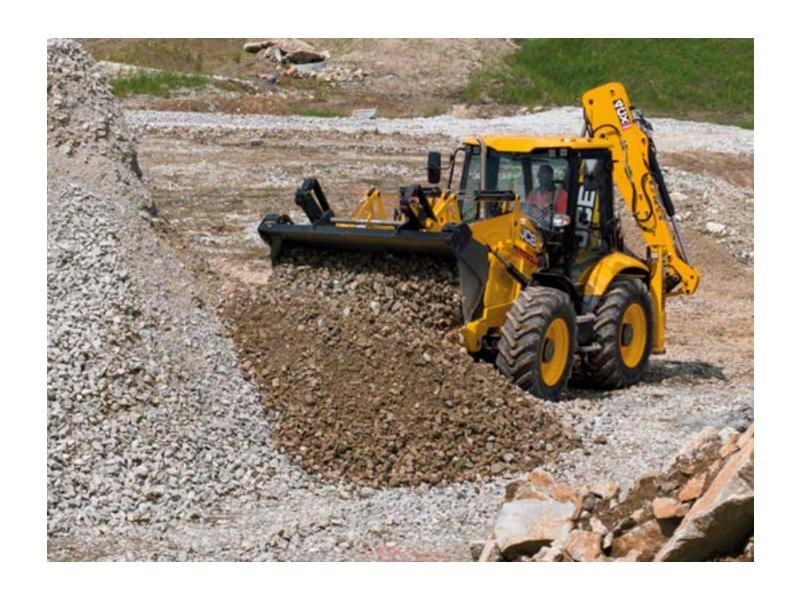

### GRADING MADE EASY.

2.3m wide 6-in-I shovel delivers outstanding levelling and grading. New return to grade feature quickly positions the shovel to the optimum angle for fast, easy grading.

#### COMPLETE PERFORMANCE

The 4CX can level and grade 50 tonnes of stone 63% quicker, using 73% less fuel than a 13-tonne excavator.