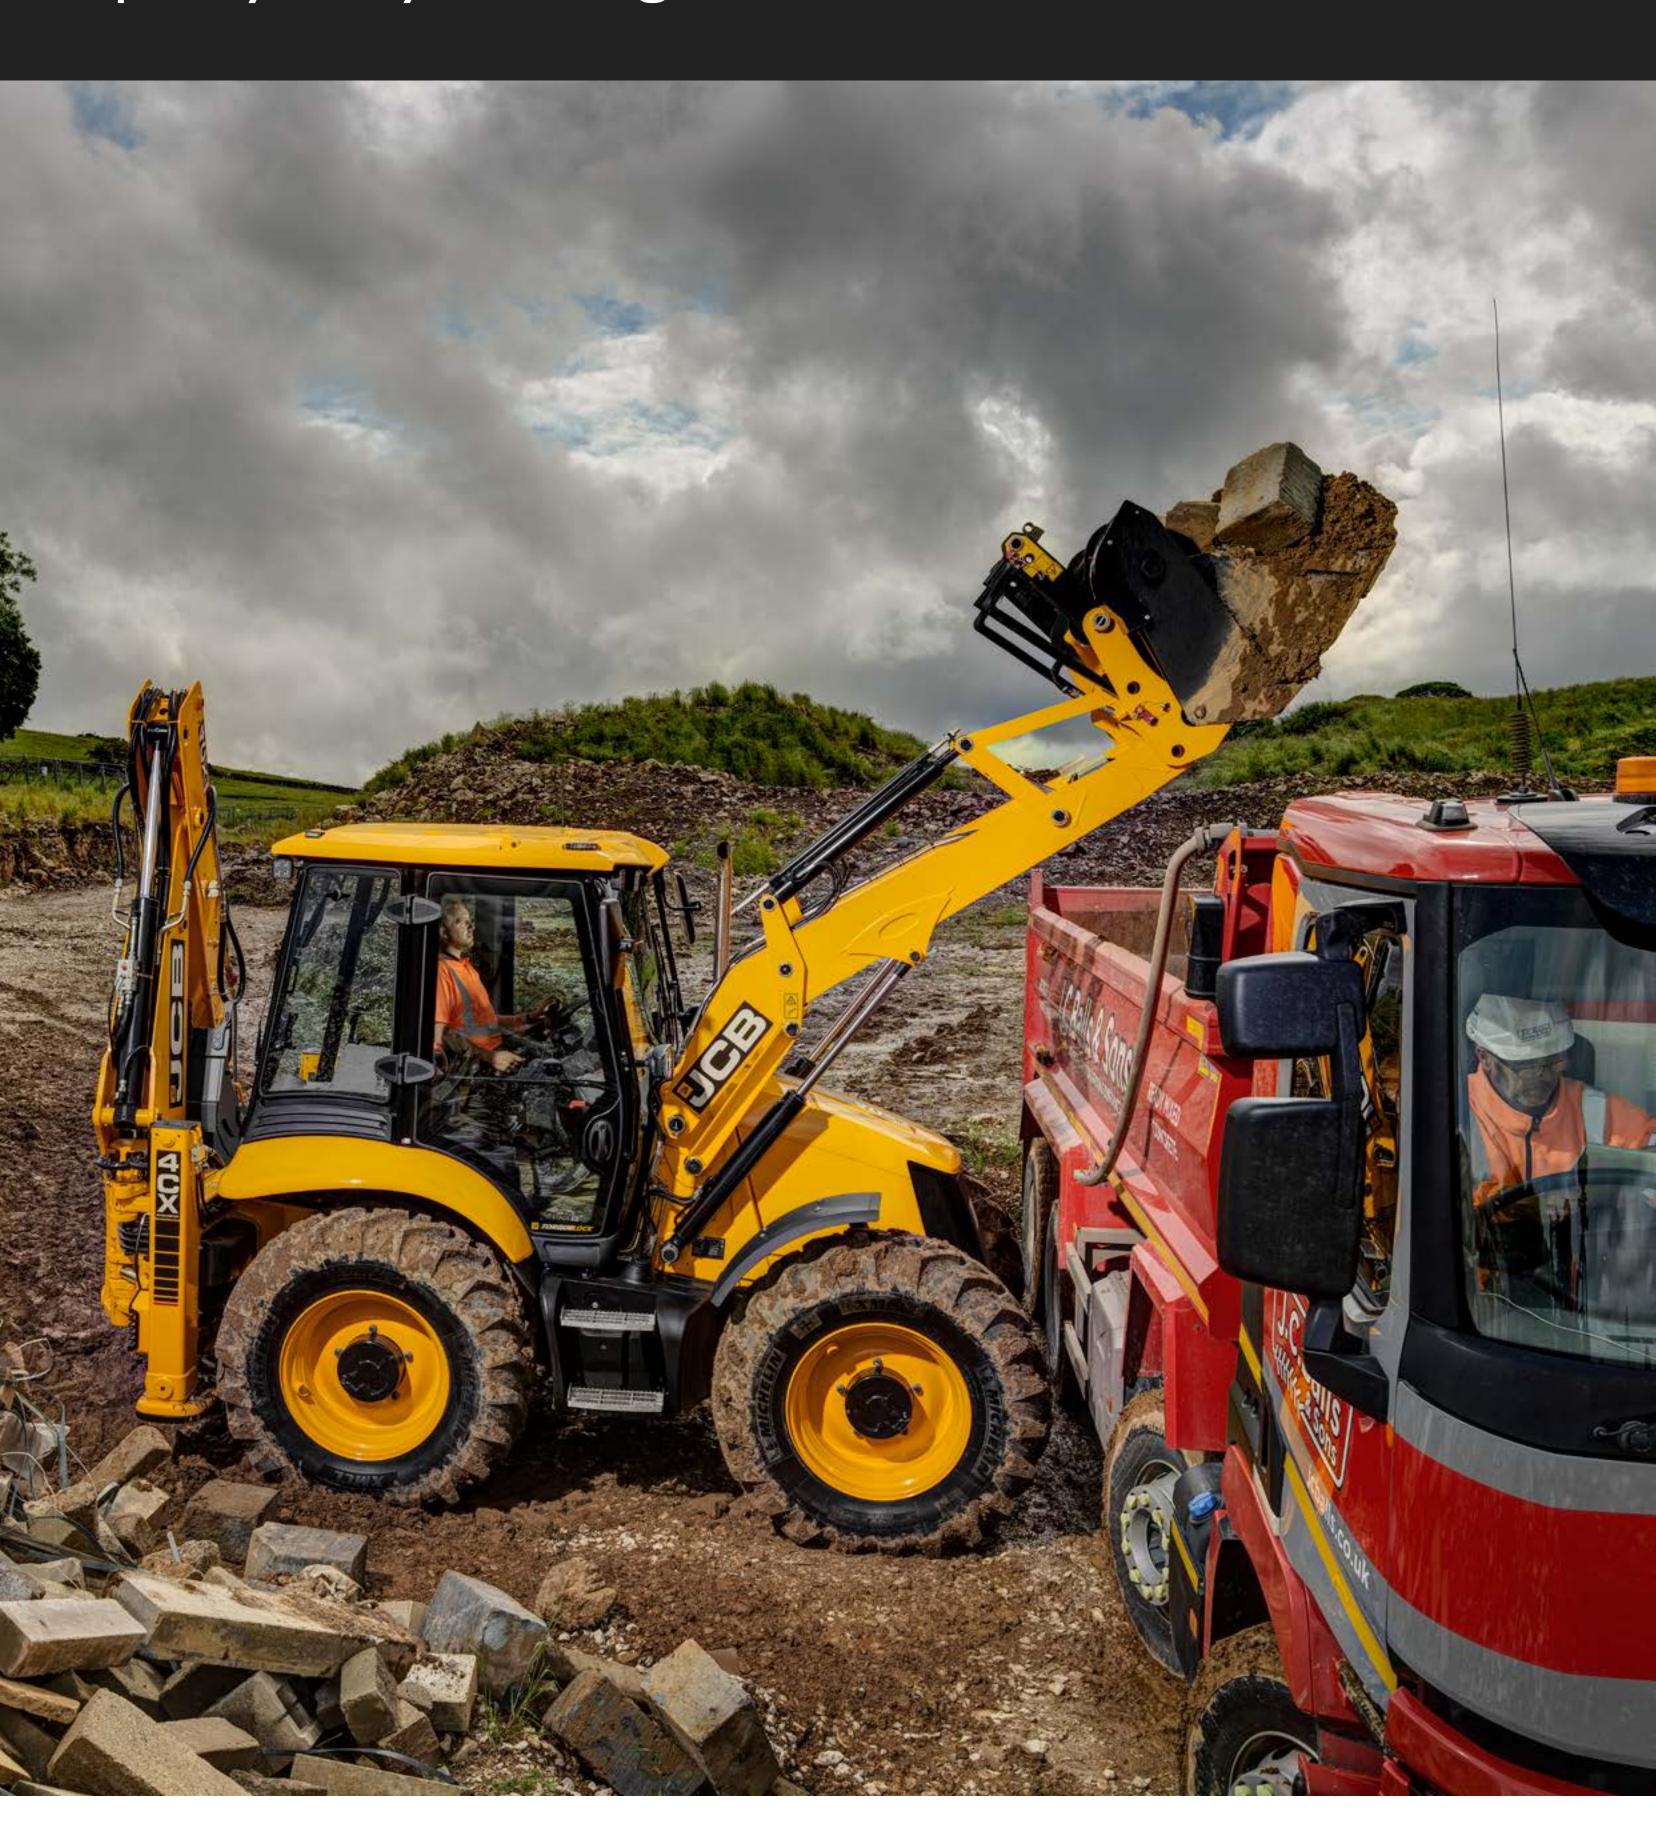

## EXCAVATING MADE EASY.

Excavate up to 190 tonnes per hour with the capability to fit large capacity buckets up to 0.48 m<sup>3</sup>, while an extending dipper enables exceptional reach to 7.7m.

#### **FAST REPOSITIONING**

Innovative DUALDRIVE controls enable machine repositioning when using the excavator, without turning the seat. Powerslide hydraulically re-positions the excavator.