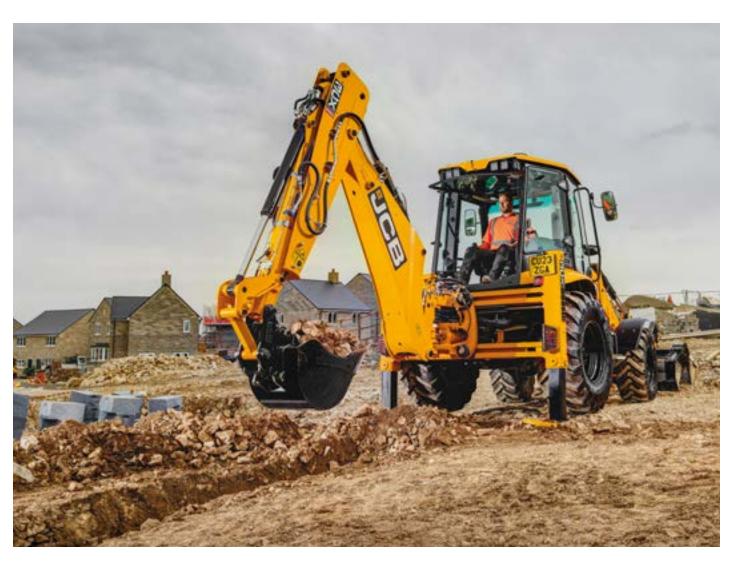

## EXCAVATING MADE EASY.

Excavate up to 190 tonnes per hour with the capability to fit large capacity buckets up to 0.48 m<sup>3</sup>, while an extending dipper enables exceptional reach to 7.7m.

#### **FAST REPOSITIONING**

Innovative DUALDRIVE controls enable machine repositioning when using the excavator, without turning the seat. Powerslide hydraulically re-positions the excavator.