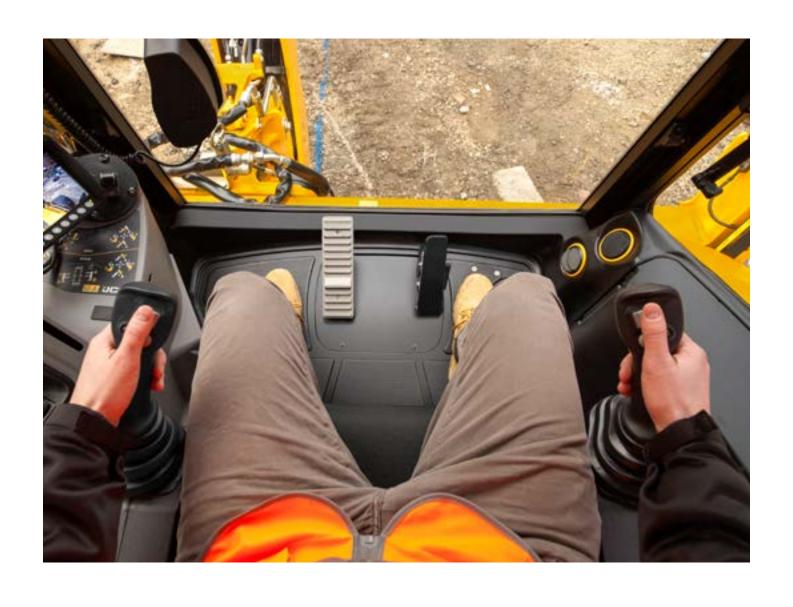

#### **FAST REPOSITIONING**

Innovative DUALDRIVE controls enable machine repositioning when using the excavator, without turning the seat. Powerslide hydraulically re-positions the excavator.