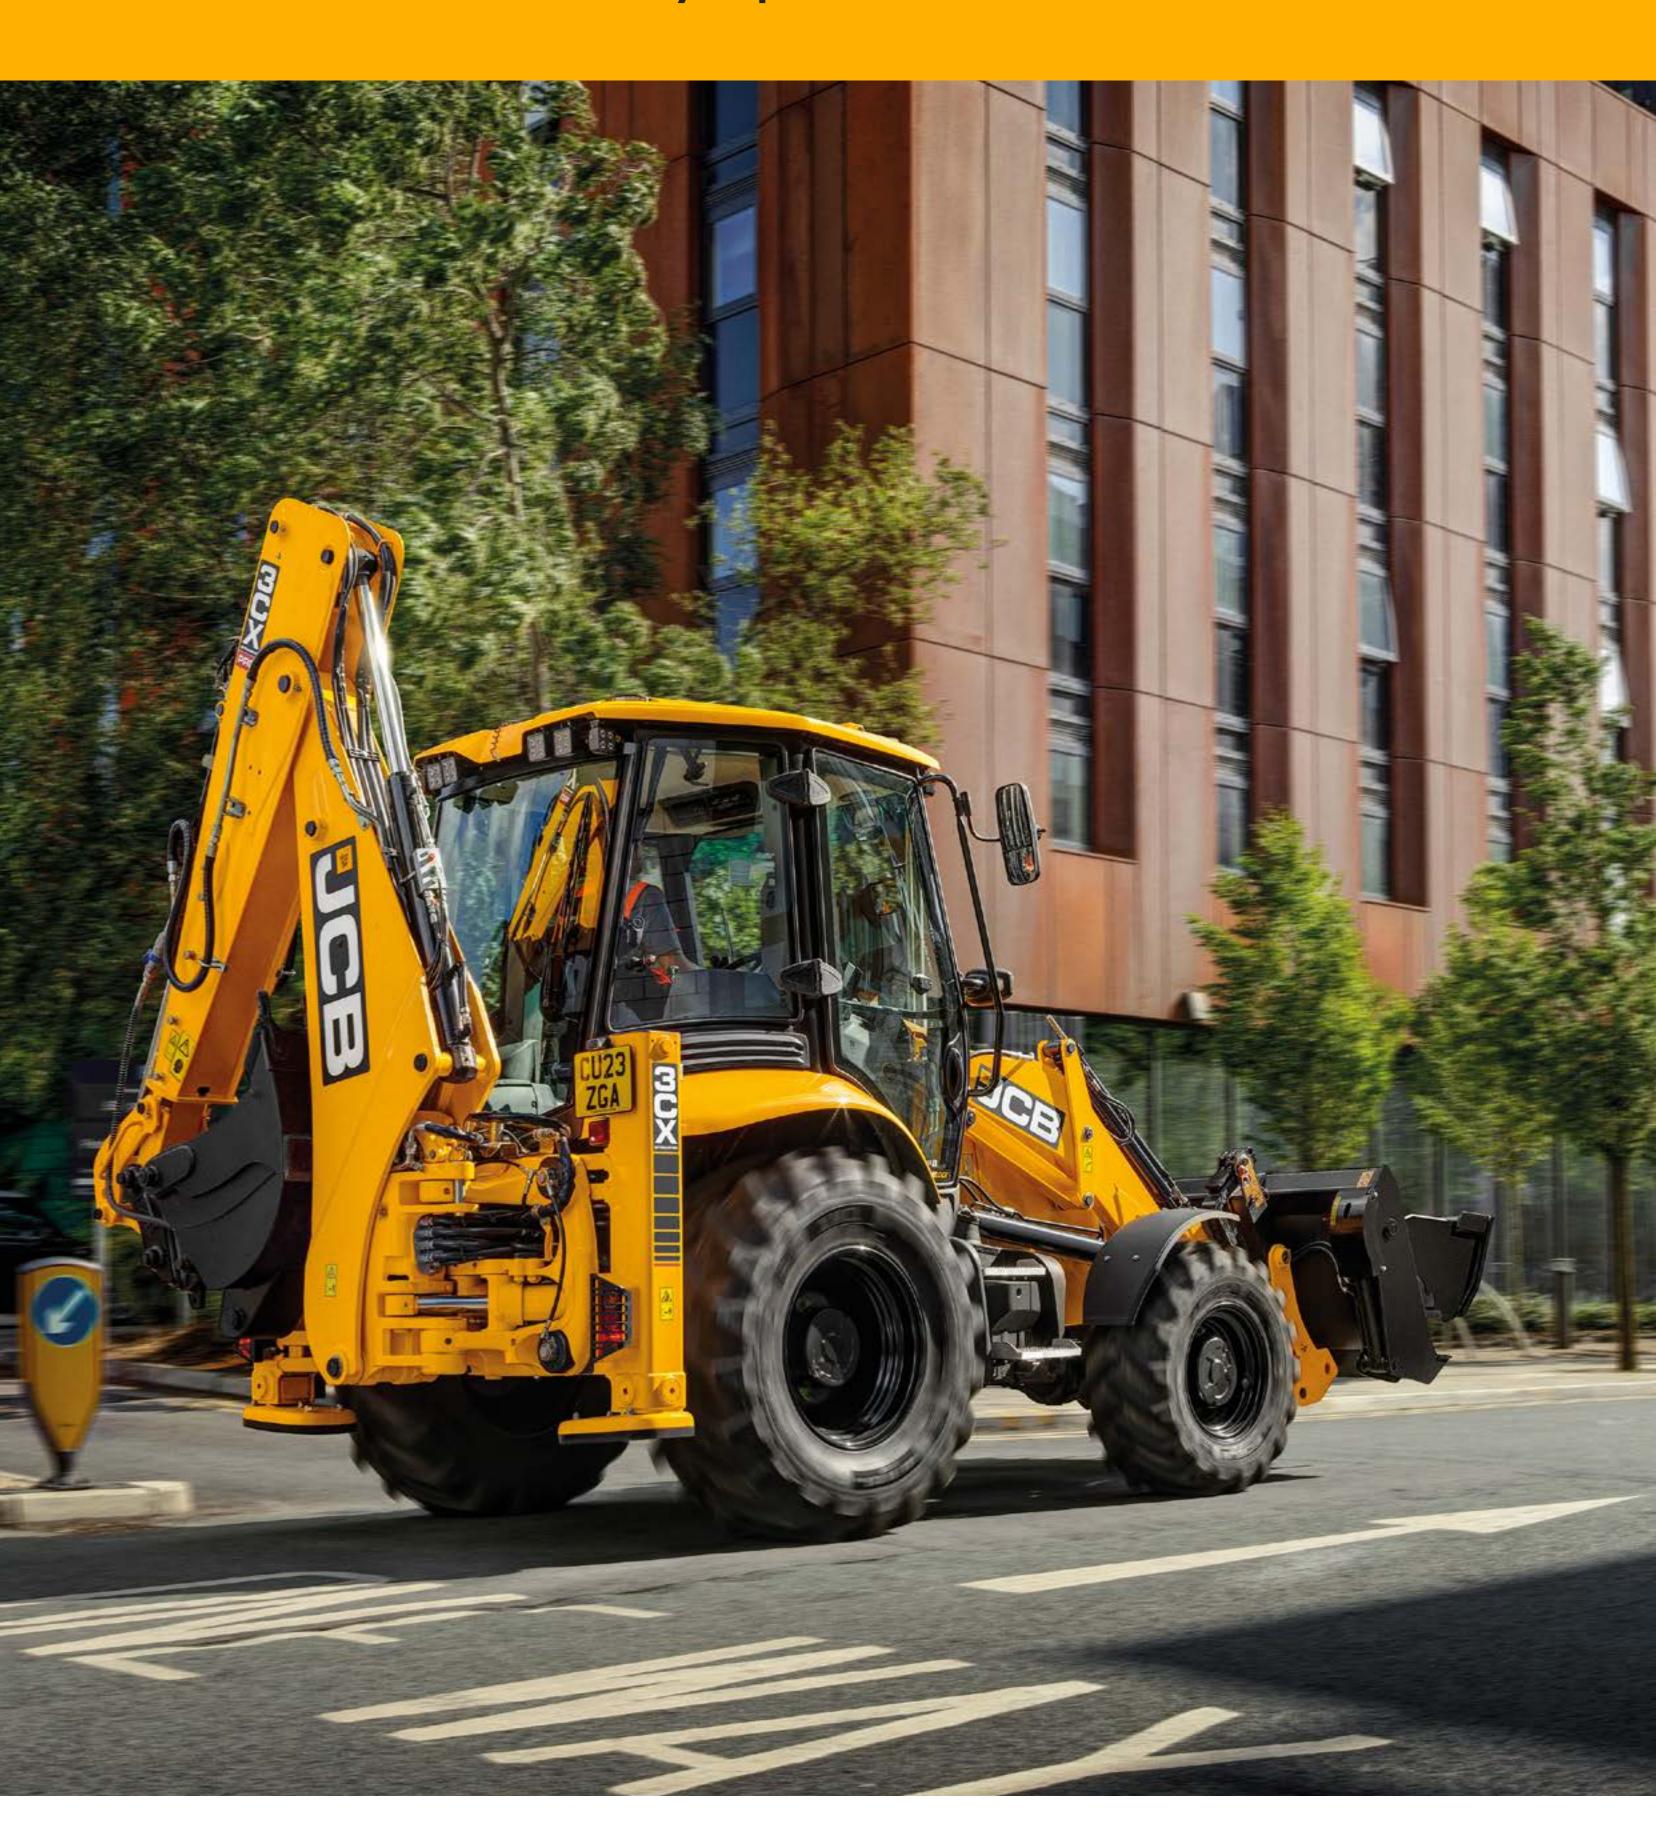

#### ROADING MADE EASY.

Drive to site without the cost of a lorry, while 6-speed Autoshift transmission with TorqueLock as standard reduces travel times by up to 10% and saves fuel.

#### **OFF-ROAD PERFORMER**

Off-road, enjoy fast movement around site compared to tracked machines with less damage to kerbs and roads.