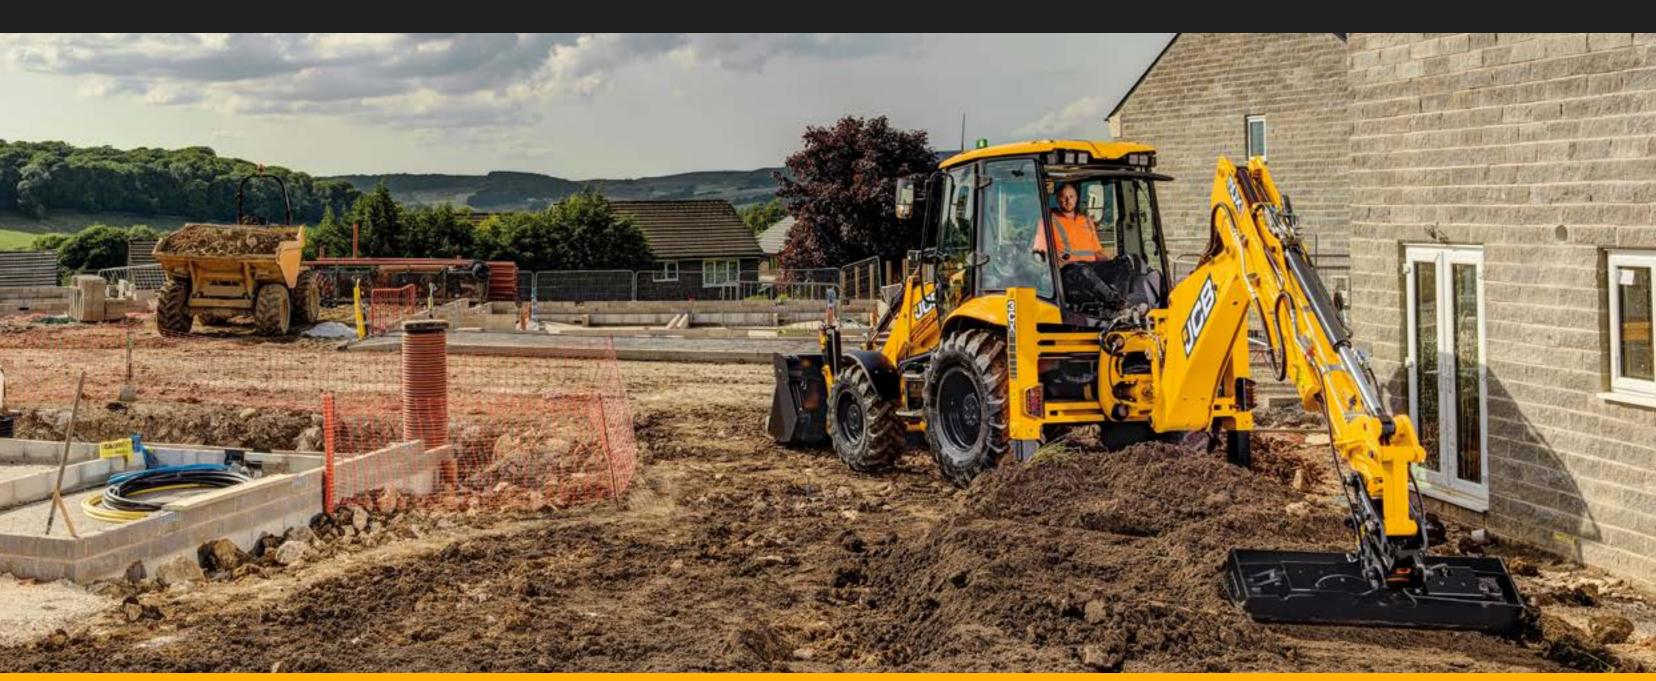

## EXCAVATING MADE EASY.

Excavate up to 190 tonnes per hour with the capability to fit large capacity buckets up to 0.48 m<sup>3</sup>, while an extending dipper enables exceptional reach to 7.7m.

#### **FAST REPOSITIONING**

Innovative DUALDRIVE controls enable machine repositioning when using the excavator, without turning the seat. Powerslide hydraulically re-positions the excavator.