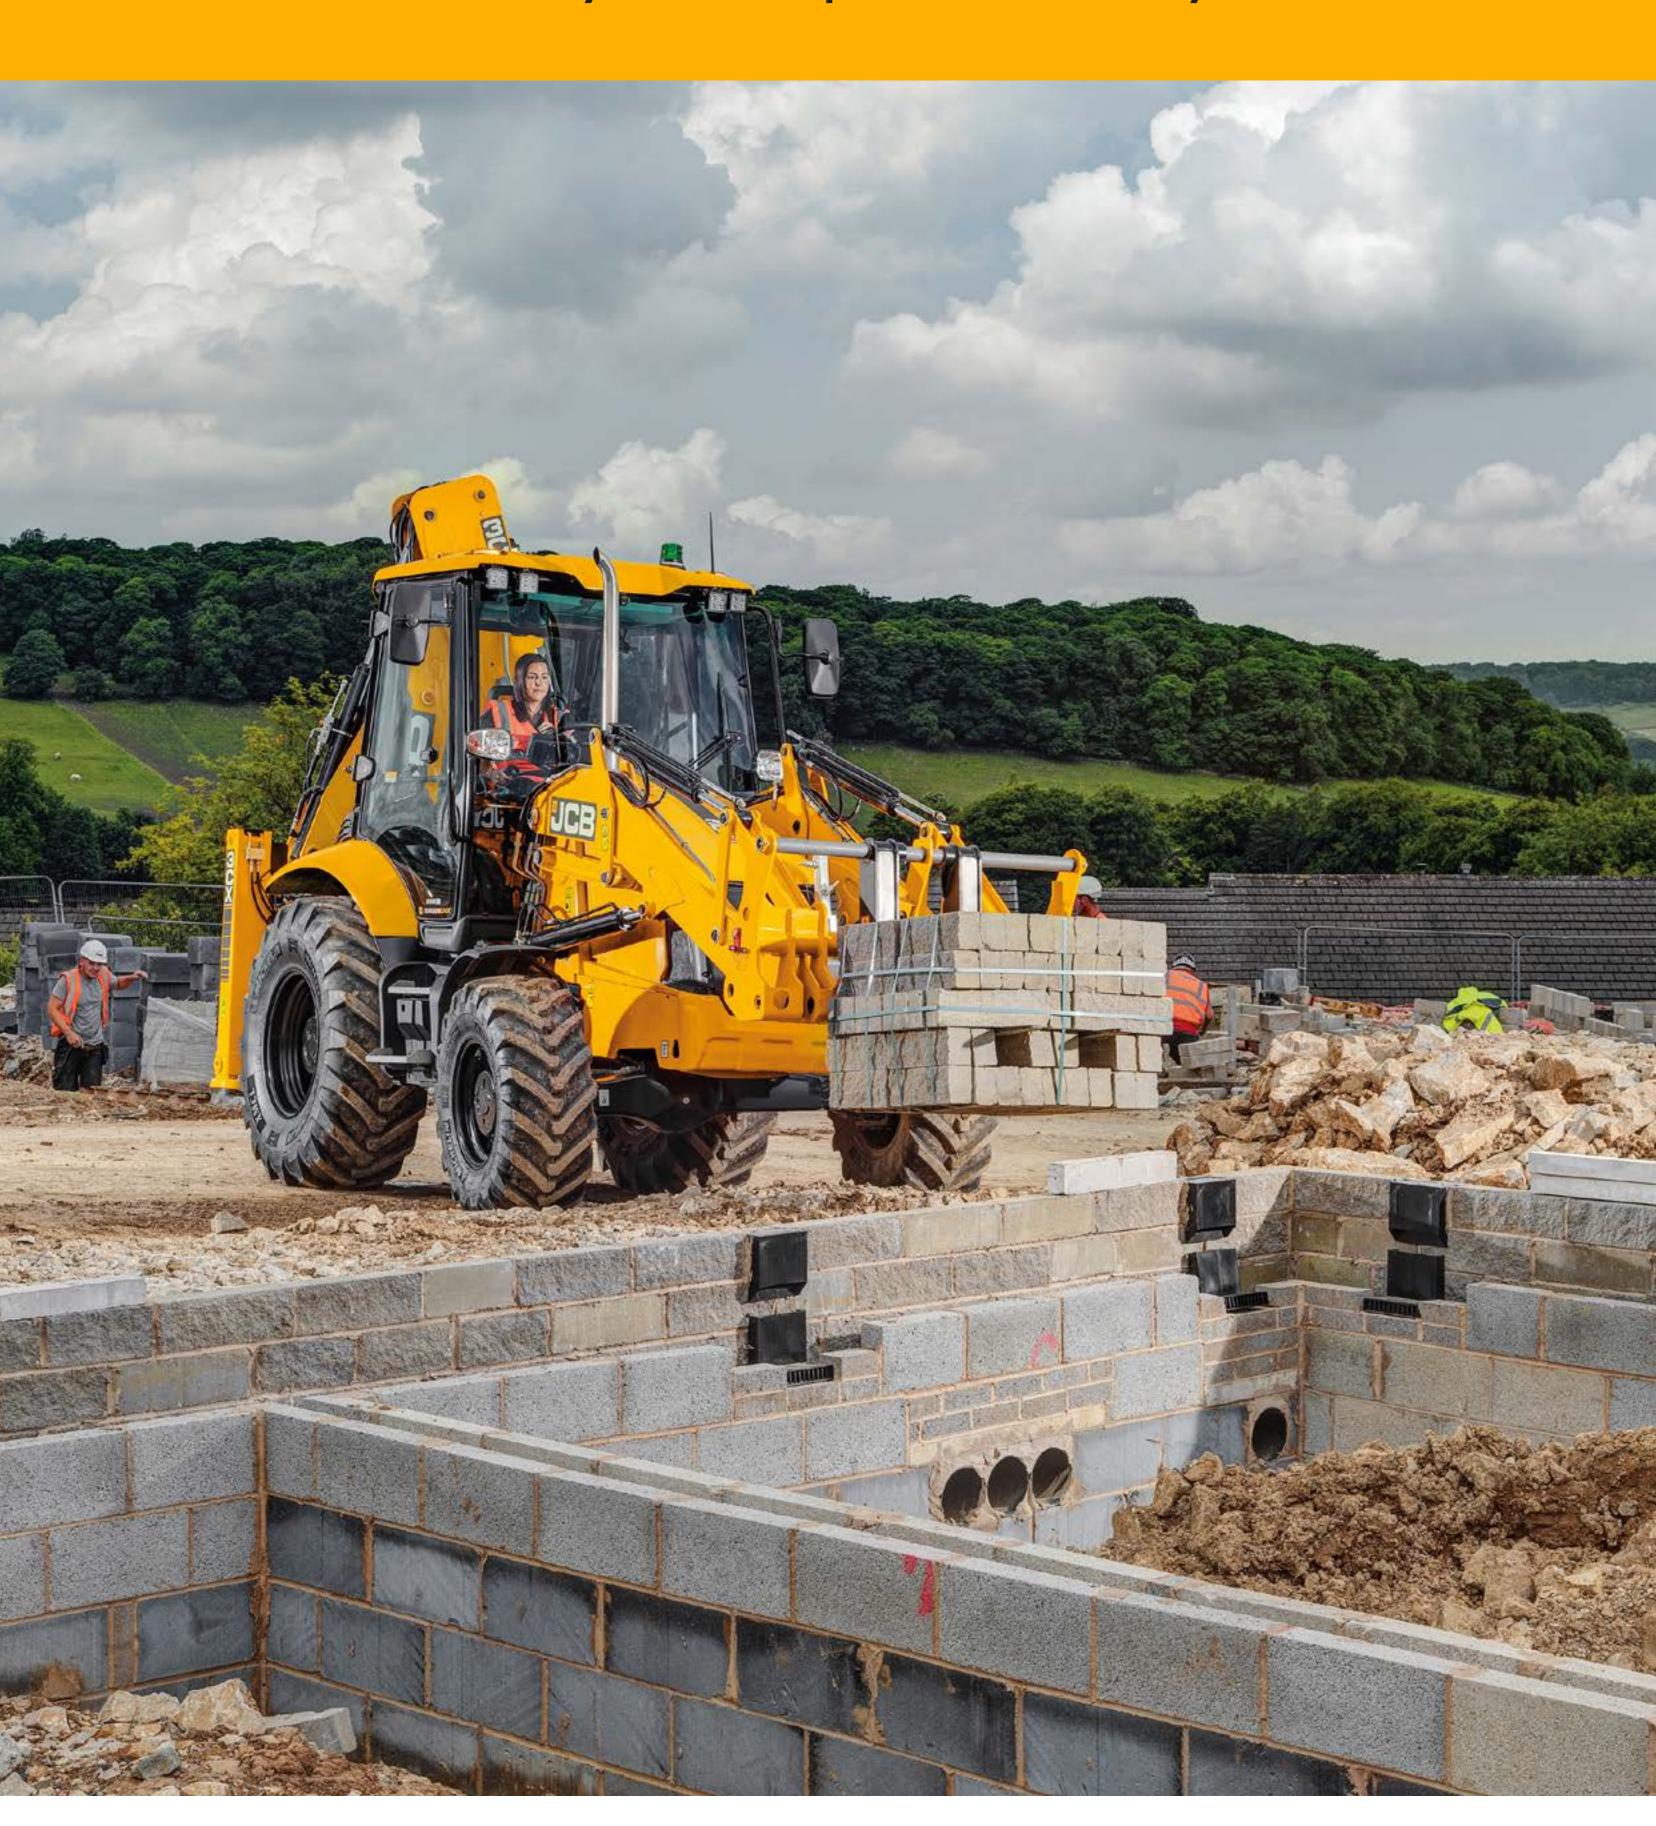

# LOAD A LORRY IN UNDER 5 MINUTES

Large capacity shovel and autoshift transmission increase efficiency. Return to Dig feature automatically resets the shovel to level.

### MOVING MATERIAL MADE EASY.

The I.3m³ shovel makes handling easy. Auto smooth ride system avoids spillages, whilst roof and quick hitch mounted camera system improves visibility to the forks.

#### **HALVE YOUR COSTS**

Move materials up to 25% quicker with 50% less C0<sub>2</sub> and fuel than an 8T excavator and dumper.