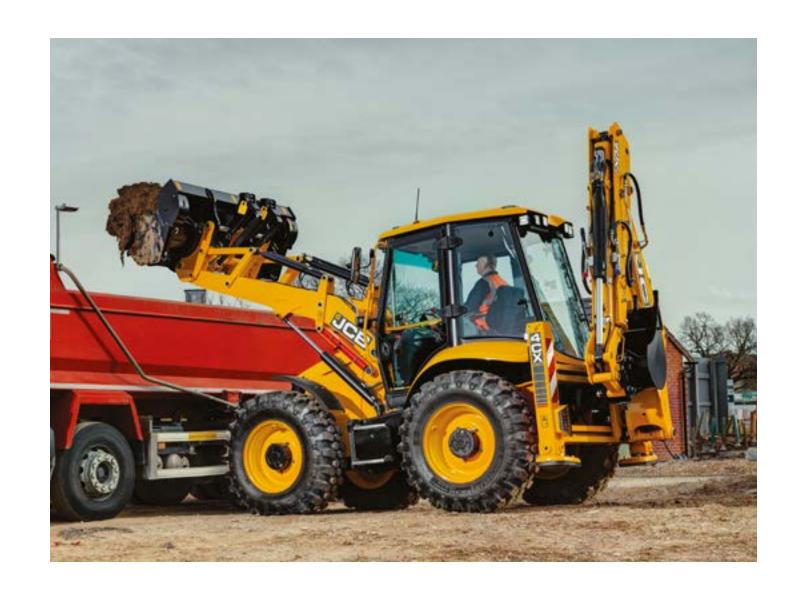

## EXCAVATING MADE EASY.

Excavate up to 190 tonnes per hour with the capability to fit large capacity buckets up to 0.48 m<sup>3</sup>, while an extending dipper enables exceptional reach to 7.7m.

#### **FAST REPOSITIONING**

Innovative DUALDRIVE controls enable machine repositioning when using the excavator, without turning the seat. Powerslide hydraulically re-positions the excavator.