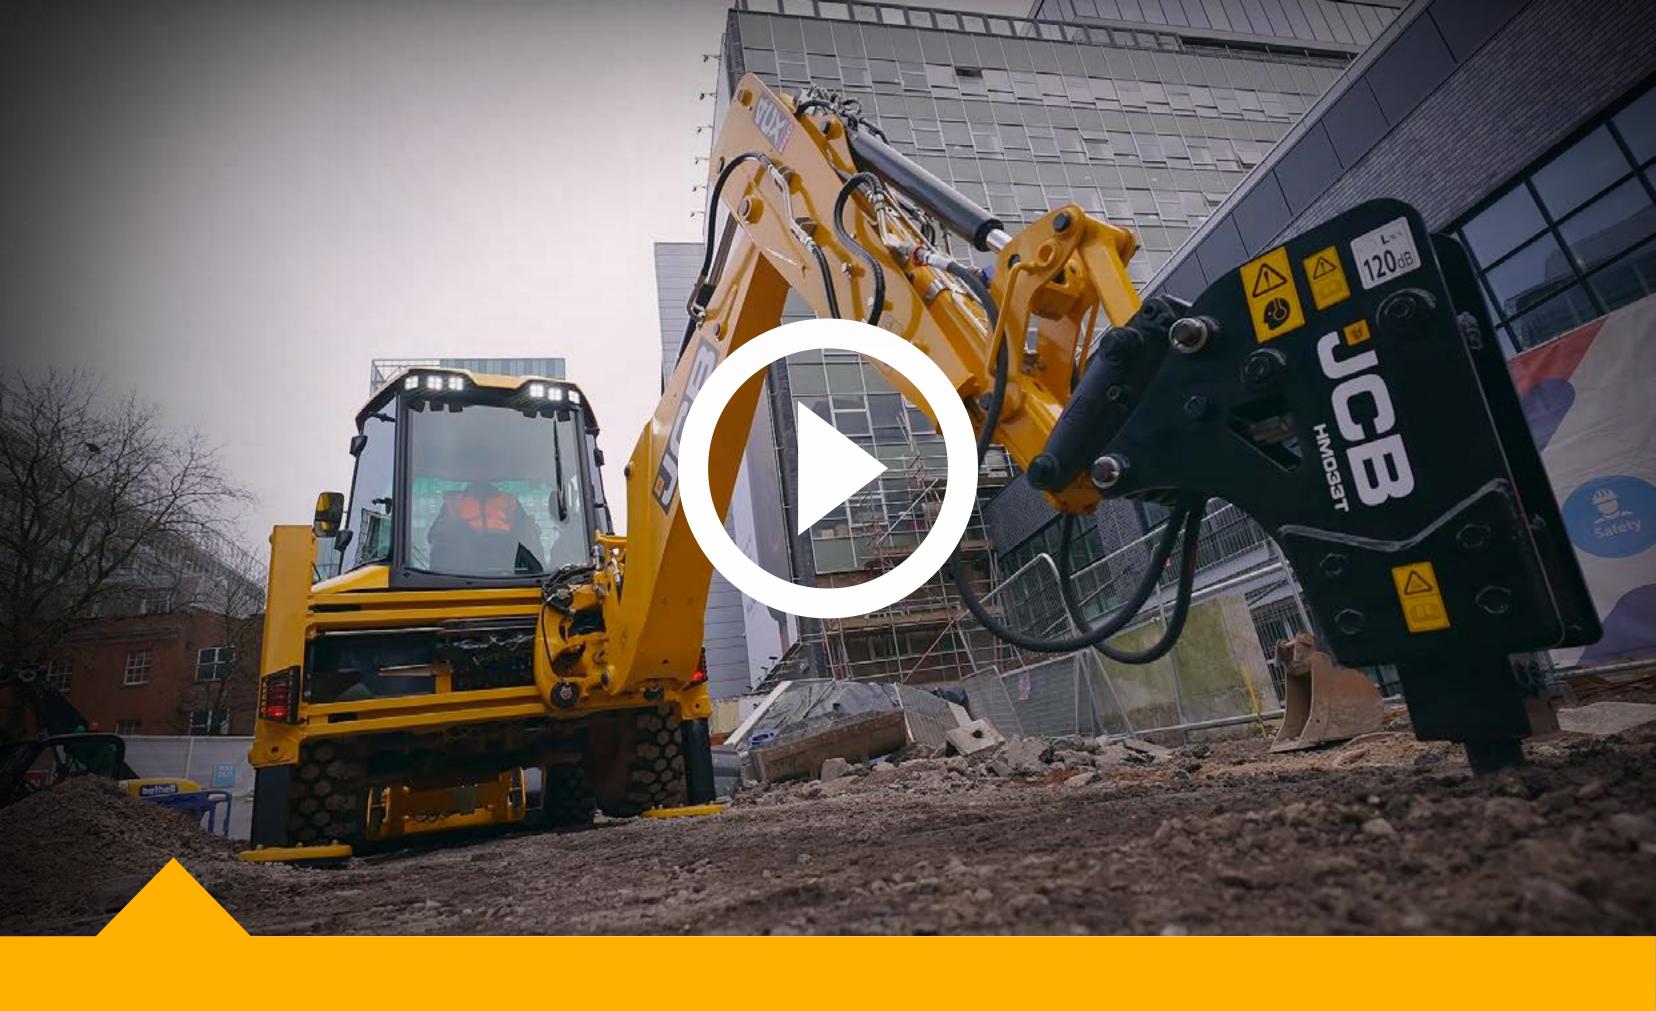

#### VERSATILITY MADE EASY.

Multifunction with one machine by using the excavator mounted breaker alongside the loader shovel to quickly break and move material with no attachment changeover.

# UNRIVALLED VERSATILITY

A wide range of attachments can be fitted to the loader and excavator auxillary hydraulics for greater versatility.