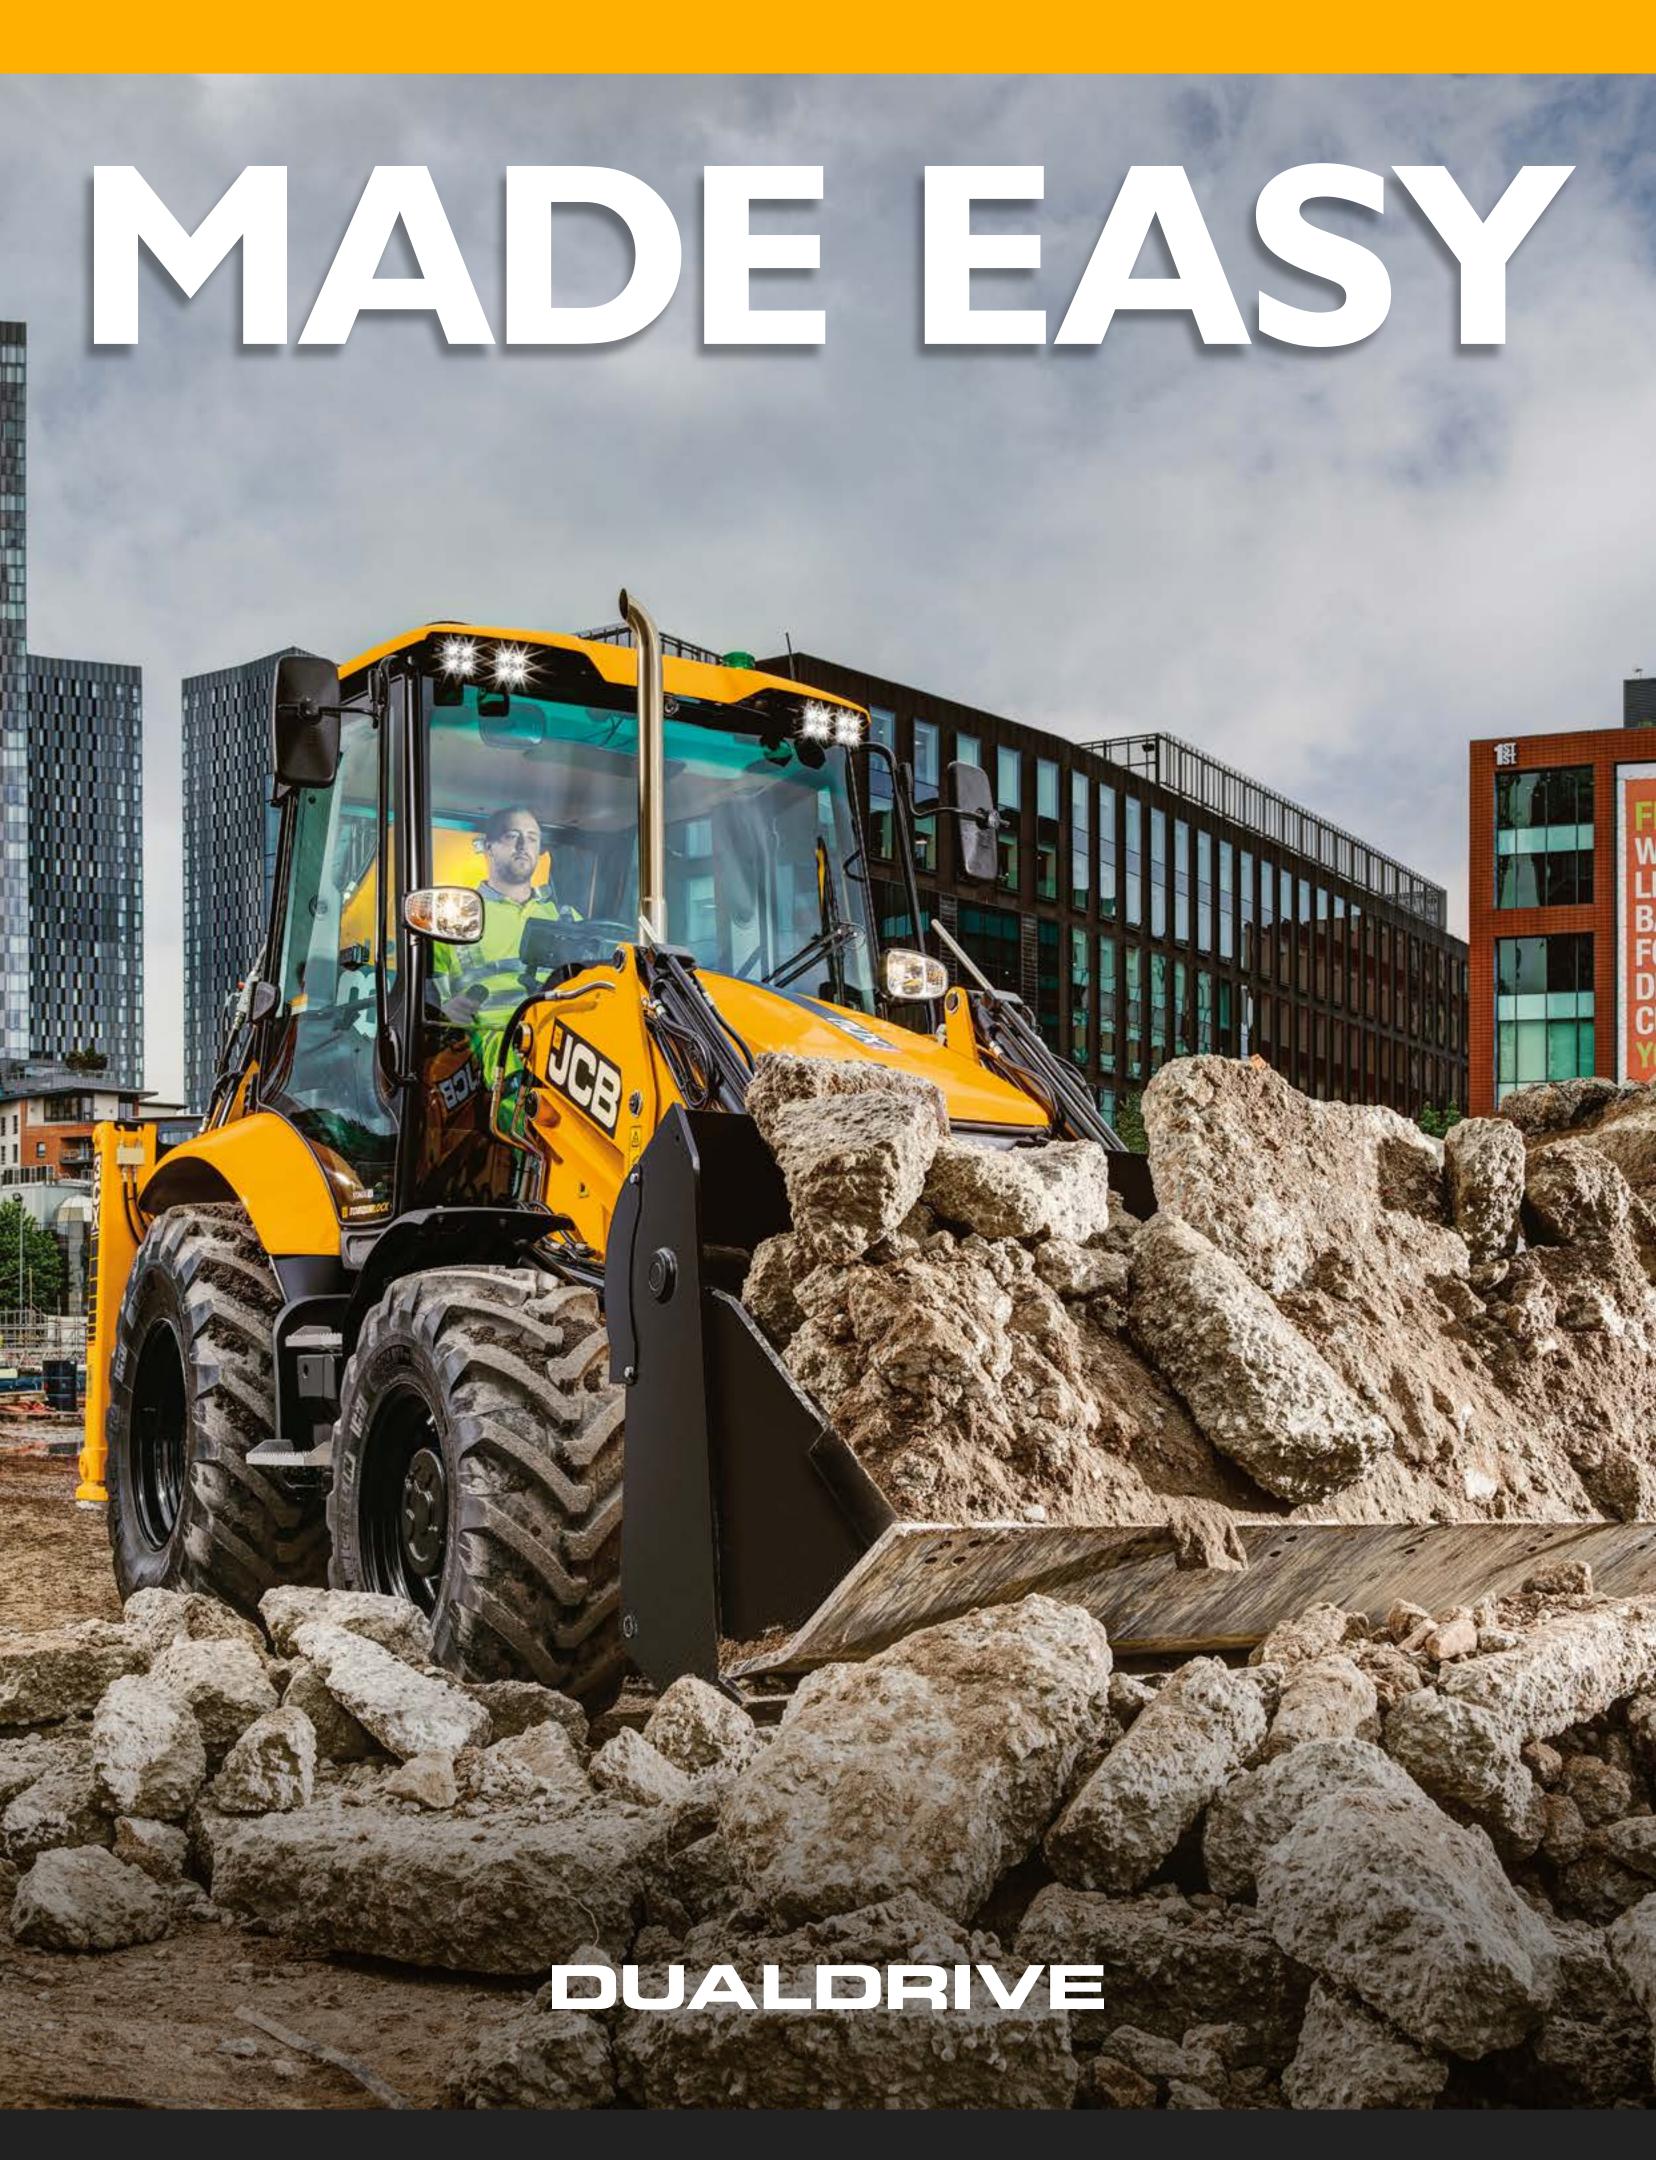

## LOADING MADE EASY.

Load material with single lever control, using the 6-in-l function for easy shovel operation. New F-N-R switch quickly lets you change machine direction.

# LOAD A LORRY IN UNDER 5 MINUTES

Large capacity shovel and autoshift transmission increase efficiency. Return to Dig feature automatically resets the shovel to level.