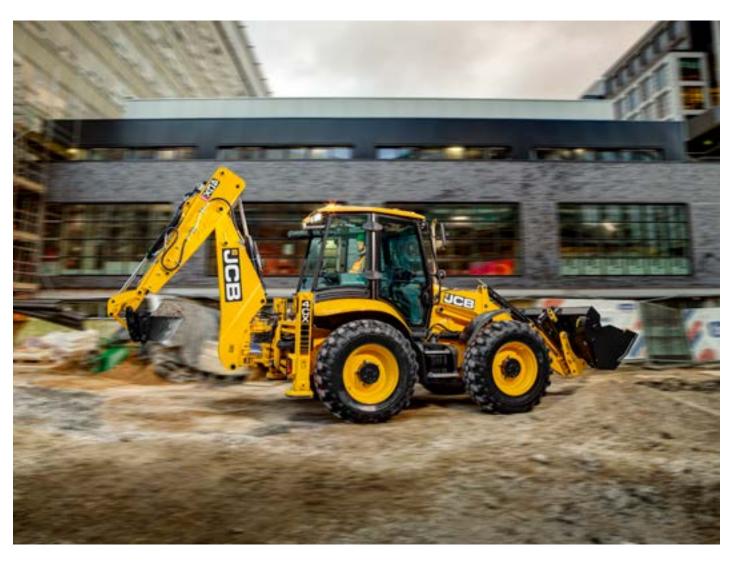

## EXCAVATING MADE EASY.

Excavate up to 190 tonnes per hour with the capability to fit large capacity buckets up to 0.48 m<sup>3</sup>, while an extending dipper enables exceptional reach to 7.7m.

#### **FAST REPOSITIONING**

Innovative DUALDRIVE controls enable machine repositioning when using the excavator, without turning the seat. Powerslide hydraulically re-positions the excavator.