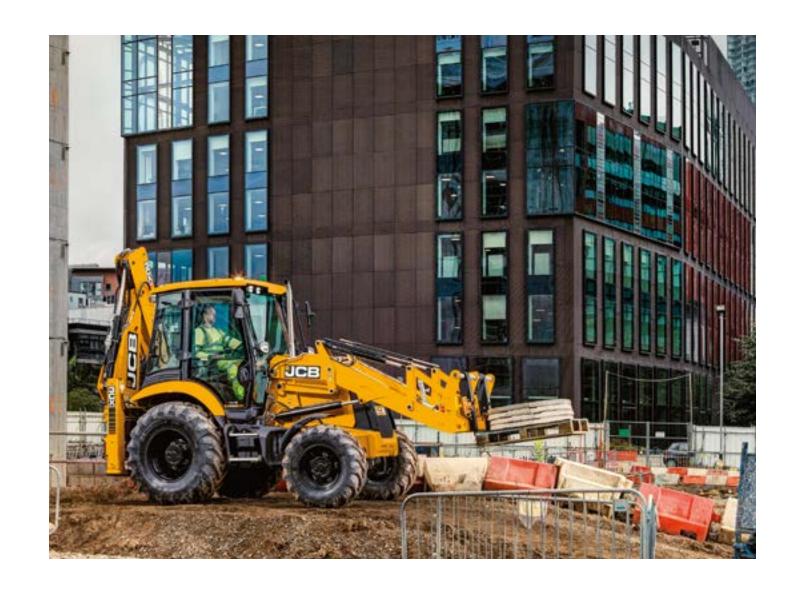

## LOADING MADE EASY.

Load material with single lever control, using the 6-in-l function for easy shovel operation. New F-N-R switch quickly lets you change machine direction.

# LOAD A LORRY IN UNDER 5 MINUTES

Large capacity shovel and autoshift transmission increase efficiency. Return to Dig feature automatically resets the shovel to level.