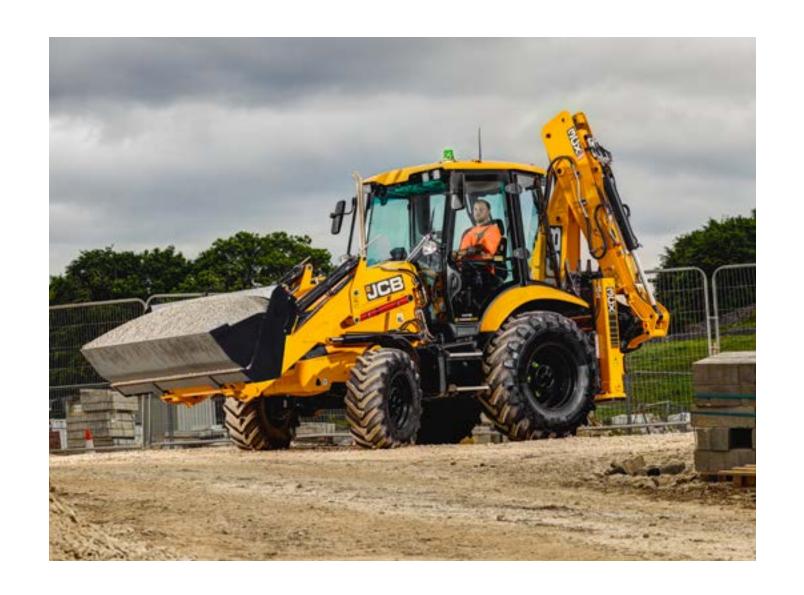

## LOADING MADE EASY.

Load material with single lever control, using the 6-in-l function for easy shovel operation. New F-N-R switch quickly lets you change machine direction.

# LOAD A LORRY IN UNDER 5 MINUTES

Large capacity shovel and autoshift transmission increase efficiency. Return to Dig feature automatically resets the shovel to level.