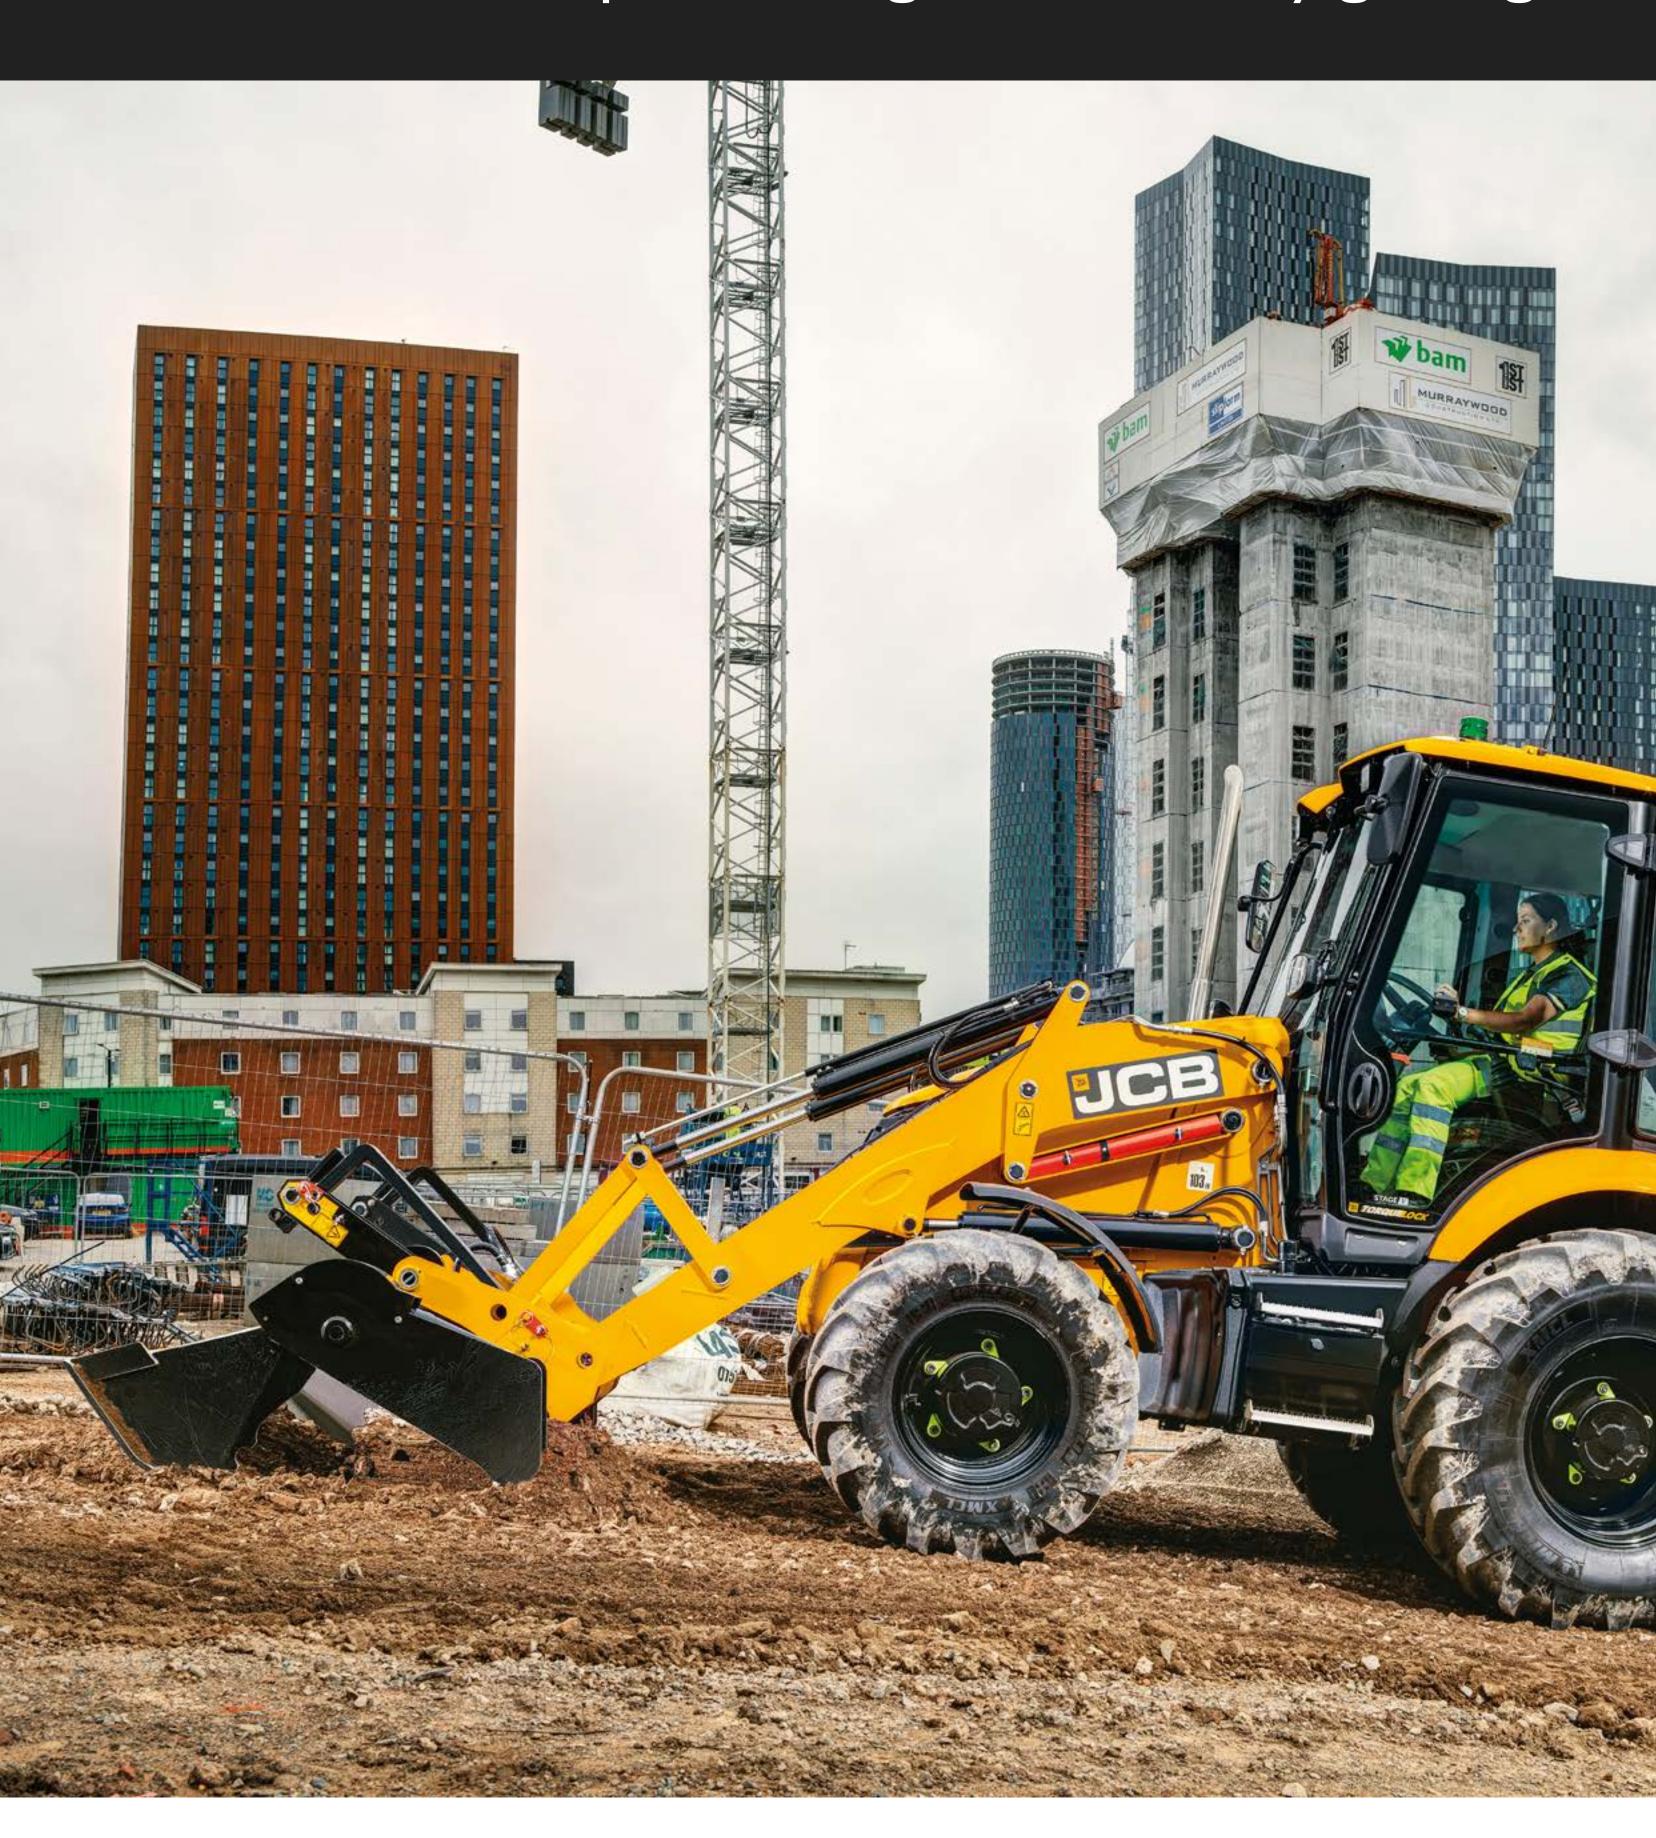

#### ROADING MADE EASY.

Drive to site without the cost of a lorry, while 6-speed Autoshift transmission with TorqueLock as standard reduces travel times by up to 10% and saves fuel.

#### **OFF-ROAD PERFORMER**

Off-road, enjoy fast movement around site compared to tracked machines with less damage to kerbs and roads.