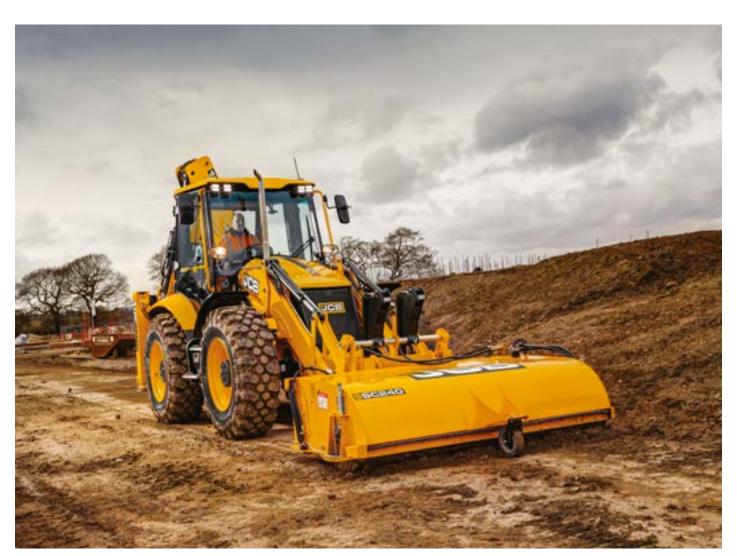

### GRADING MADE EASY.

2.3m wide 6-in-I shovel delivers outstanding levelling and grading. New return to grade feature quickly positions the shovel to the optimum angle for fast, easy grading.

#### COMPLETE PERFORMANCE

The 4CX can level and grade 50 tonnes of stone 63% quicker, using 73% less fuel than a 13-tonne excavator.