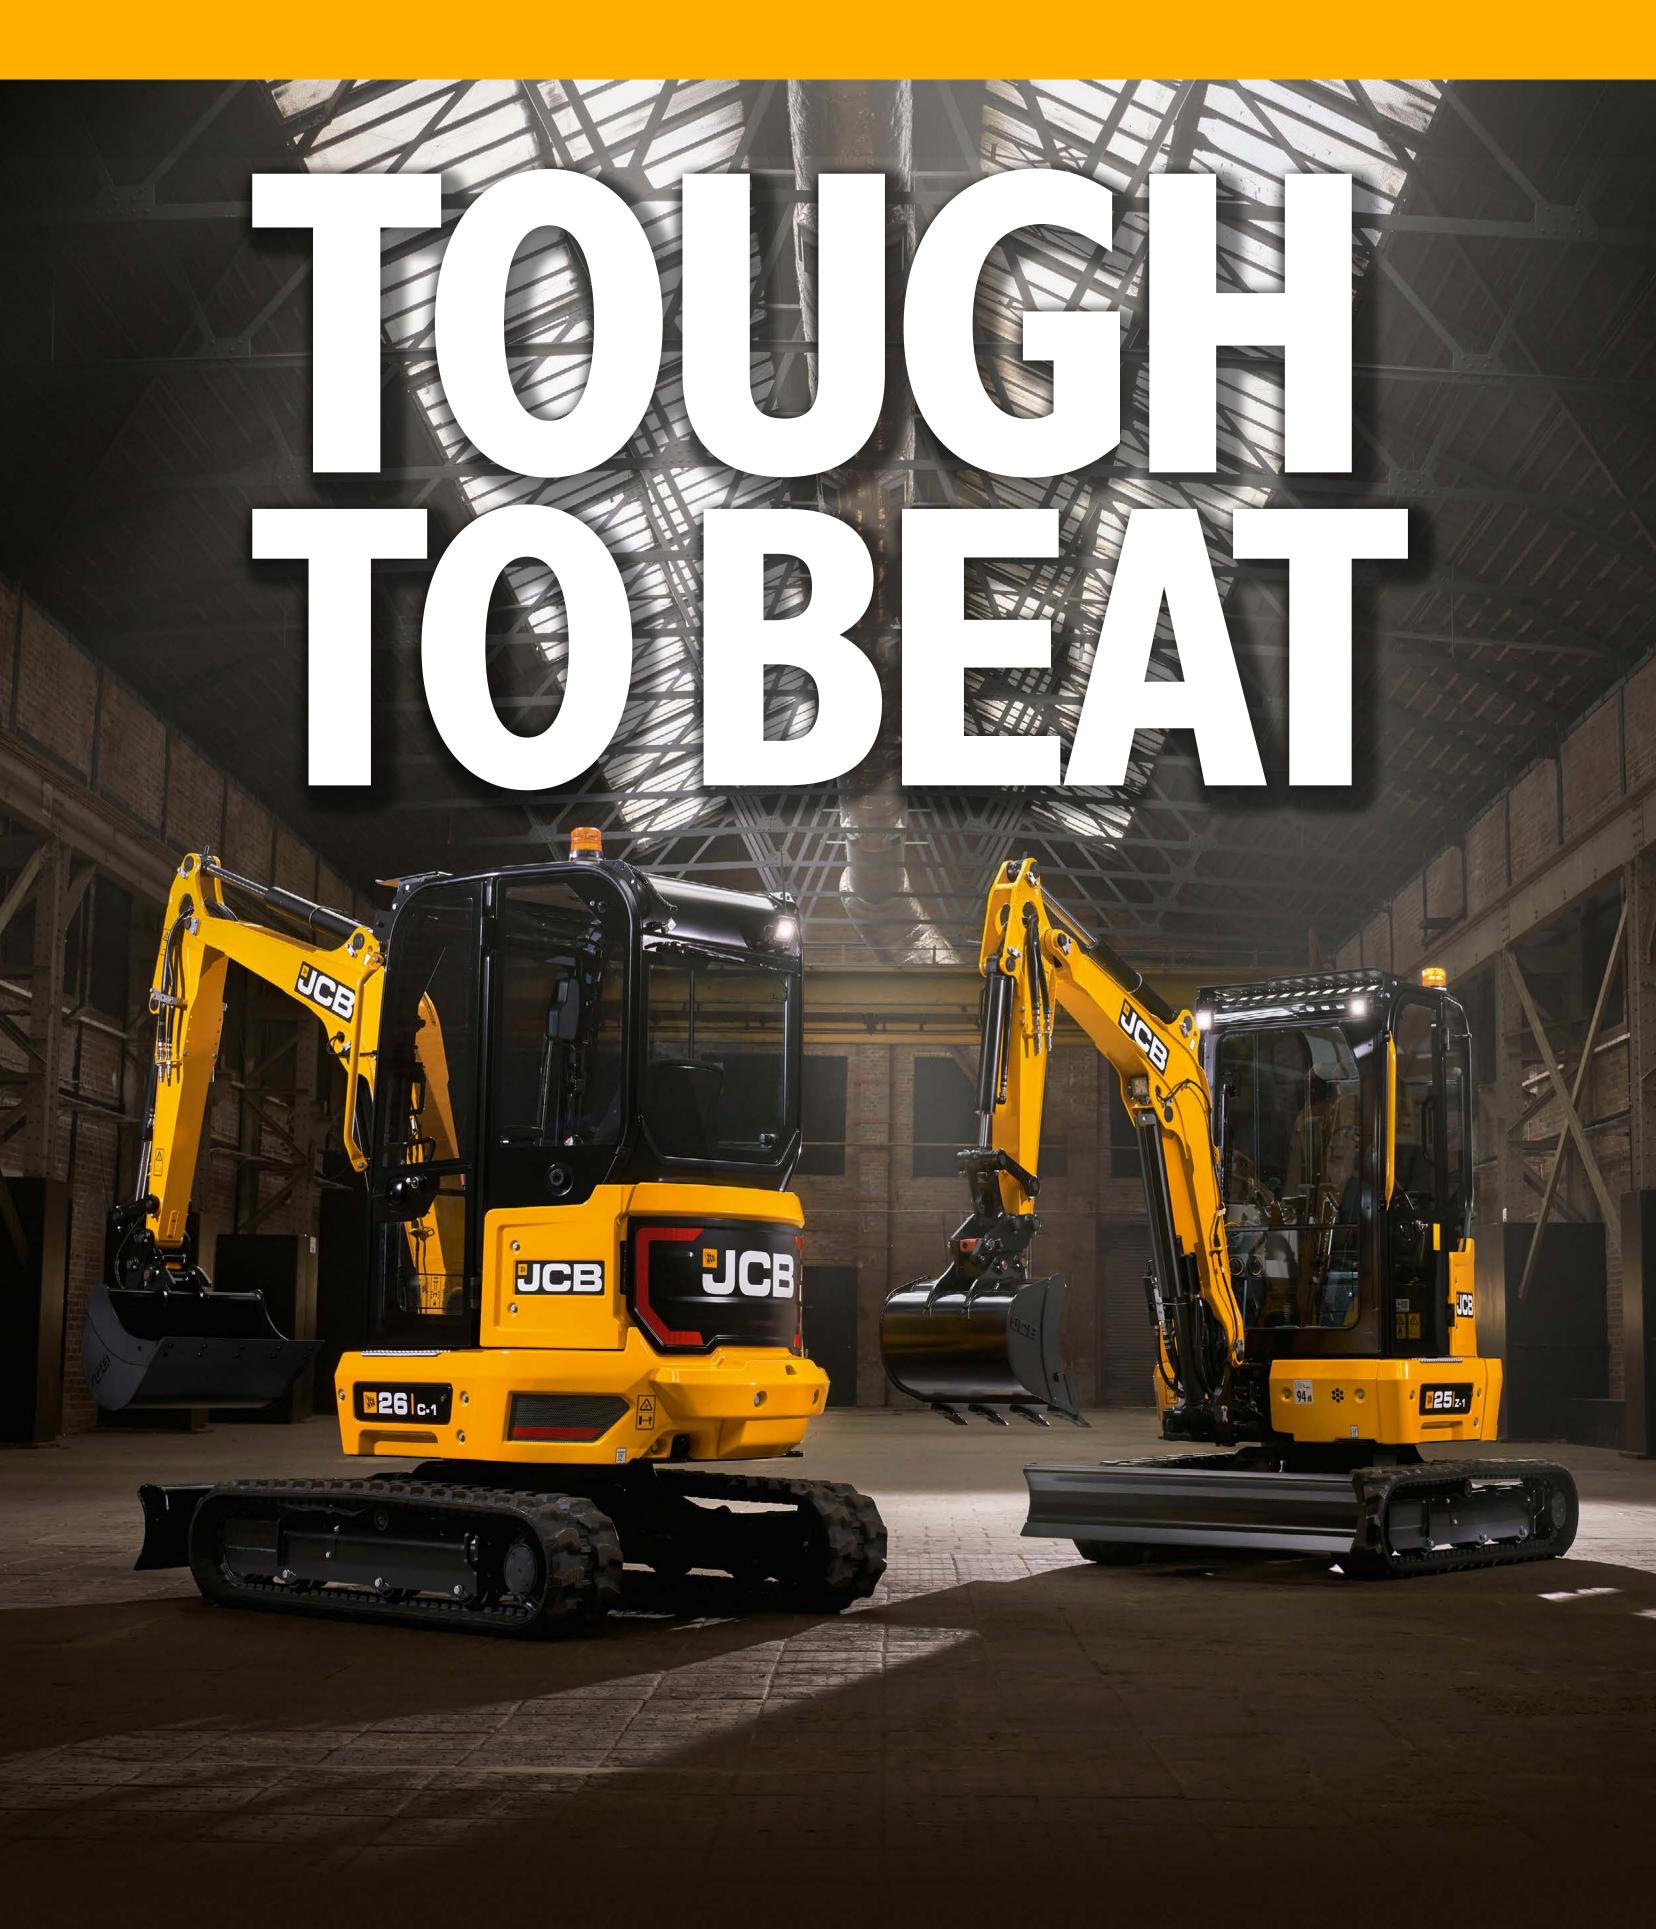

# **TOUGH TO BEAT FOR PERFORMANCE**

Choose the 26C-1 with conventional swing or the 25z-1 for true zero tailswing in tight spaces: all designed with durability, reliability and towability in mind.

#### **ENHANCED POWER**

The 25z-1 and 26C-1 have performance enhancements across the hydraulics, tracking, attachments and notably, the new 18.4kW Kohler engine.

# TOUGH TO BEAT FOR DURABILITY

In a world of harsh environments, JCB mini excavators are tough. Built to withstand the challenges of any site, they ensure reliability when it matters most.