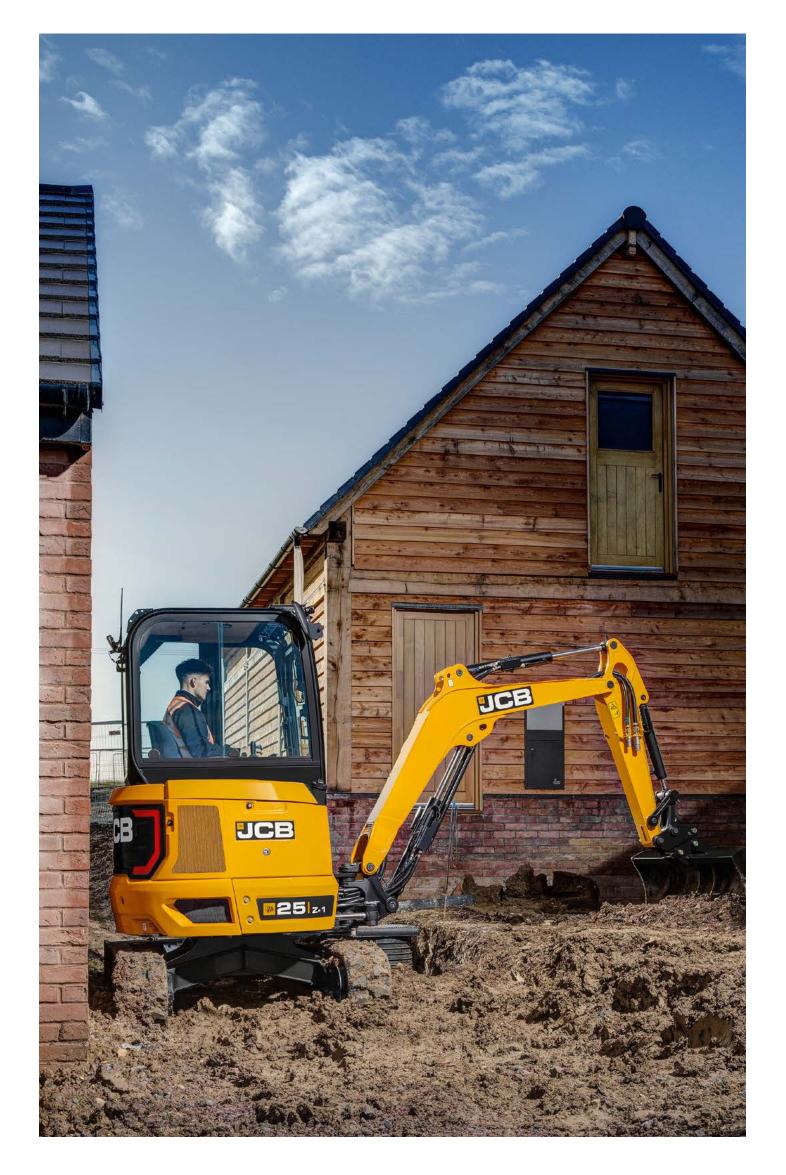

# **TOUGH TO BEAT FOR PERFORMANCE**

Choose the 26C-1 with conventional swing or the 25z-1 for true zero tailswing in tight spaces: all designed with durability, reliability and towability in mind.

# TOUGH TO BEAT FOR DURABILITY

In a world of harsh environments, JCB mini excavators are tough. Built to withstand the challenges of any site, they ensure reliability when it matters most.

#### **HIGH STRENGTH BOOM**

Our robot welded boom and dipper is made from high tensile steel for long life durability.