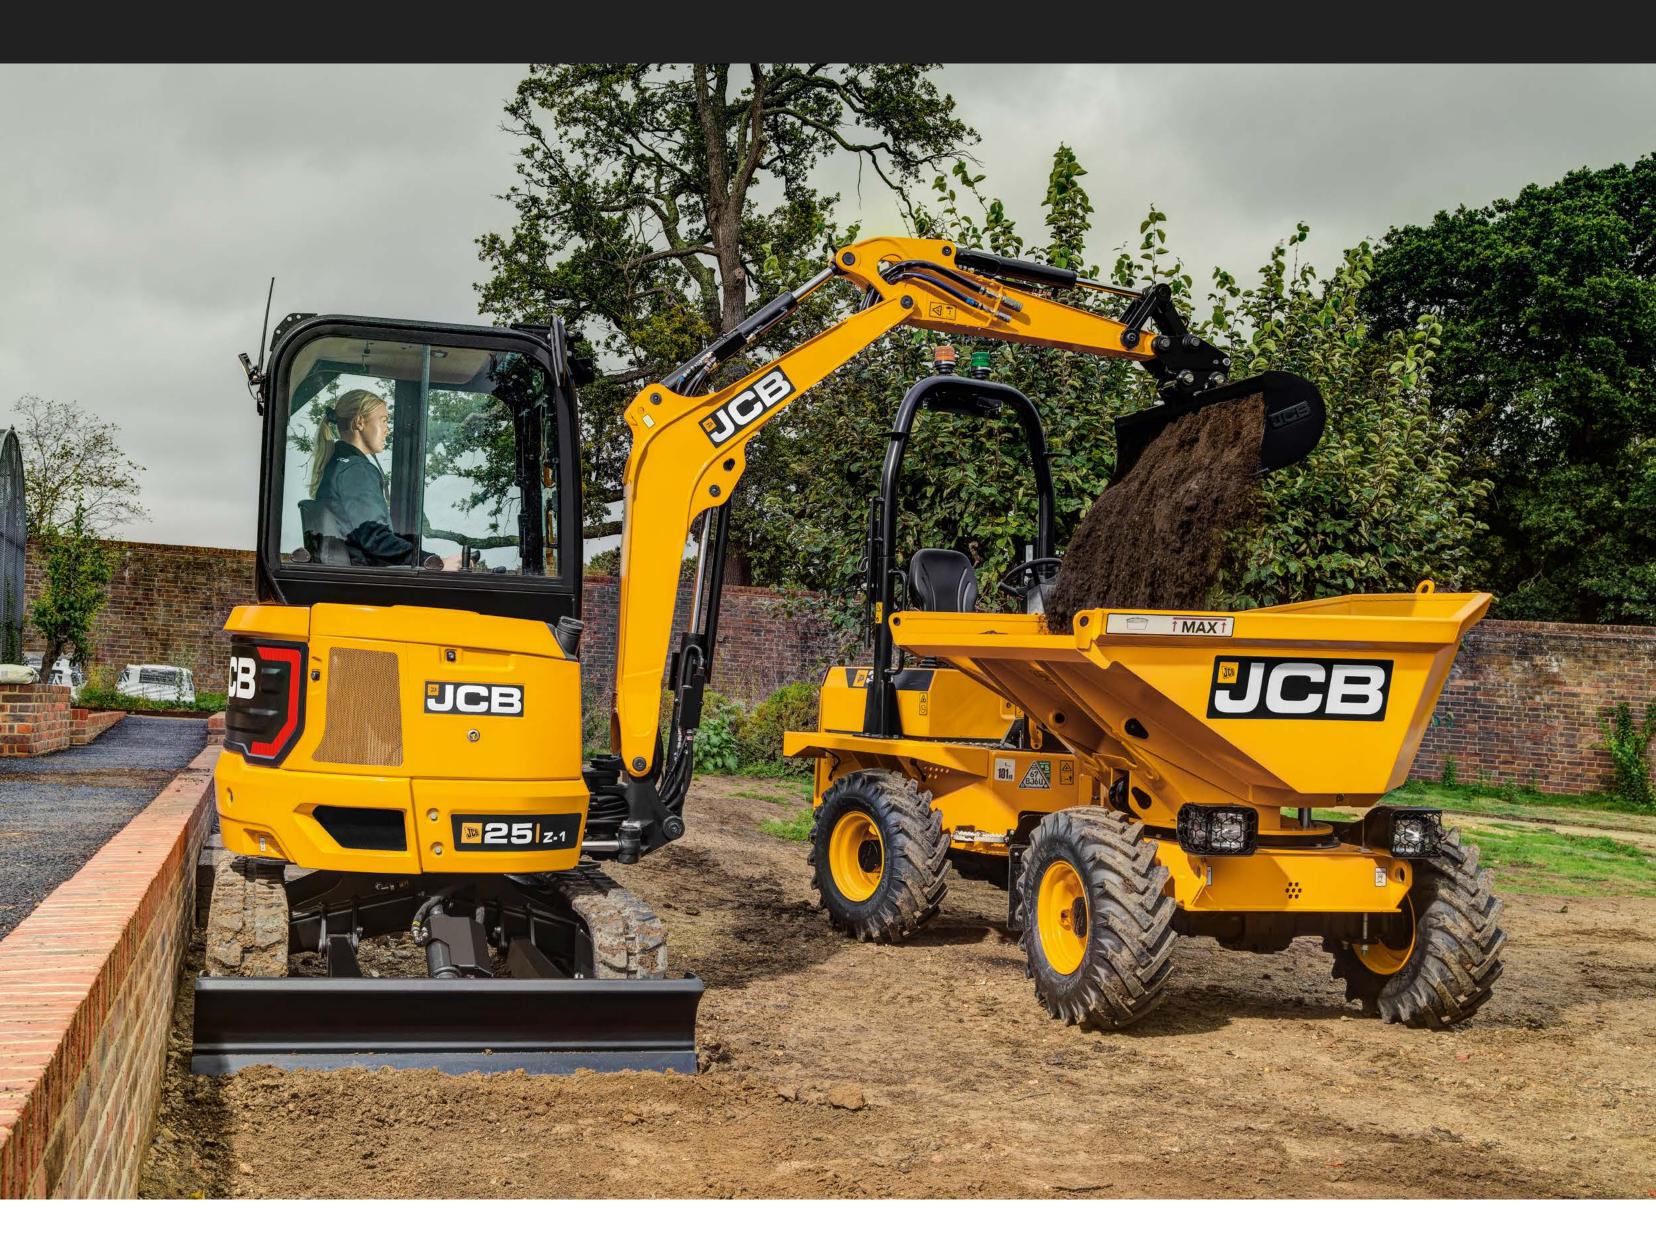

## **TOUGH TO BEAT FOR SAFETY**

Follow-me-home worklights and our unique 2GO hydraulic isolation system provide extra safety on site, whilst maintaining a safe towing weight for extra mobility.

#### ADVANCED LIFT OVERLOAD

With our lift overload feature, visual indicators and audible alarms ensure machine safety limits are clear.