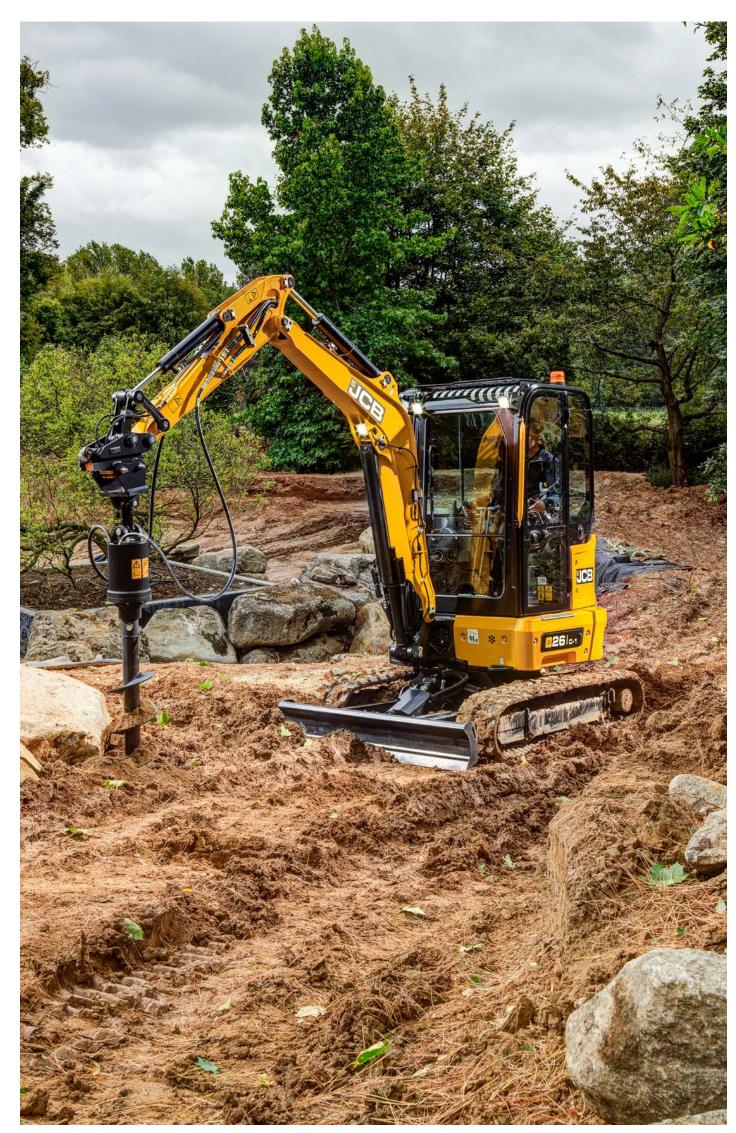

# **TOUGH TO BEAT FOR PERFORMANCE**

Choose the 26C-1 with conventional swing or the 25z-1 for true zero tailswing in tight spaces: all designed with durability, reliability and towability in mind.

#### **ENHANCED POWER**

The 25z-1 and 26C-1 have performance enhancements across the hydraulics, tracking, attachments and notably, the new 18.4kW Kohler engine.

#### **HIGH STRENGTH BOOM**

Our robot welded boom and dipper is made from high tensile steel for long life durability.