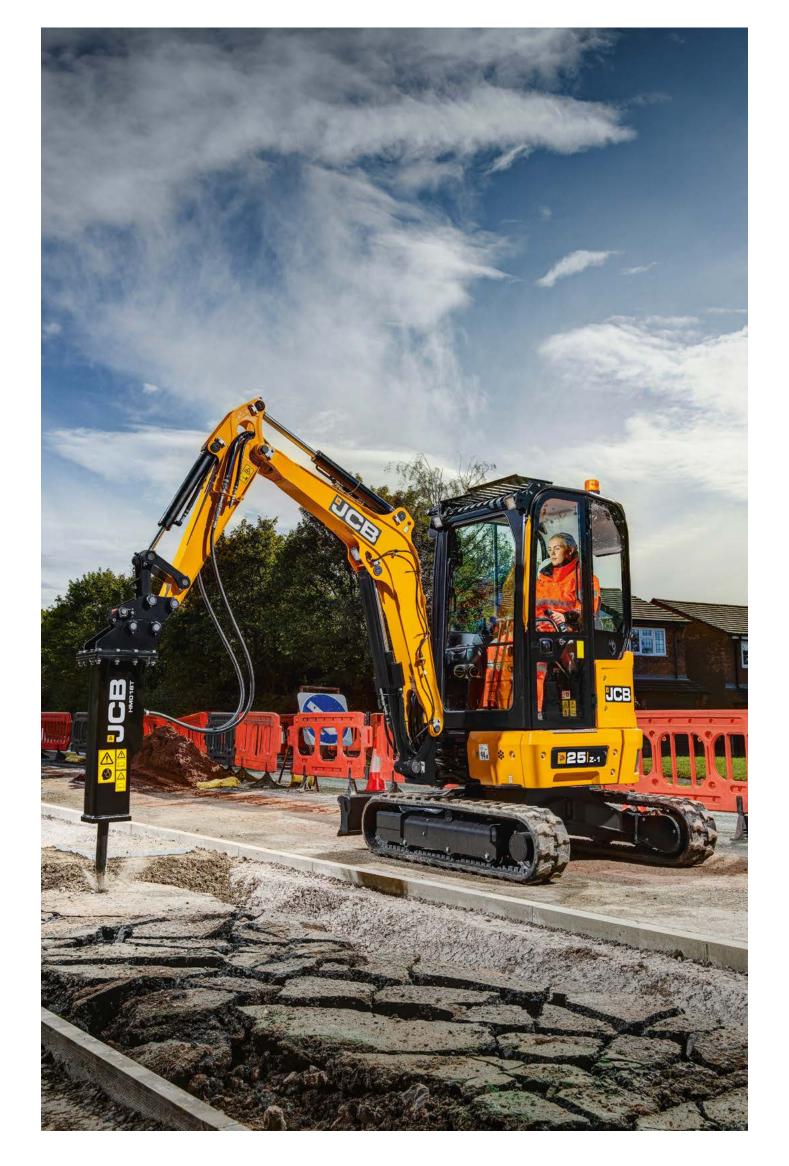

#### ADVANCED LIFT OVERLOAD

With our lift overload feature, visual indicators and audible alarms ensure machine safety limits are clear.

# TOUGH TO BEAT FOR DURABILITY

In a world of harsh environments, JCB mini excavators are tough. Built to withstand the challenges of any site, they ensure reliability when it matters most.