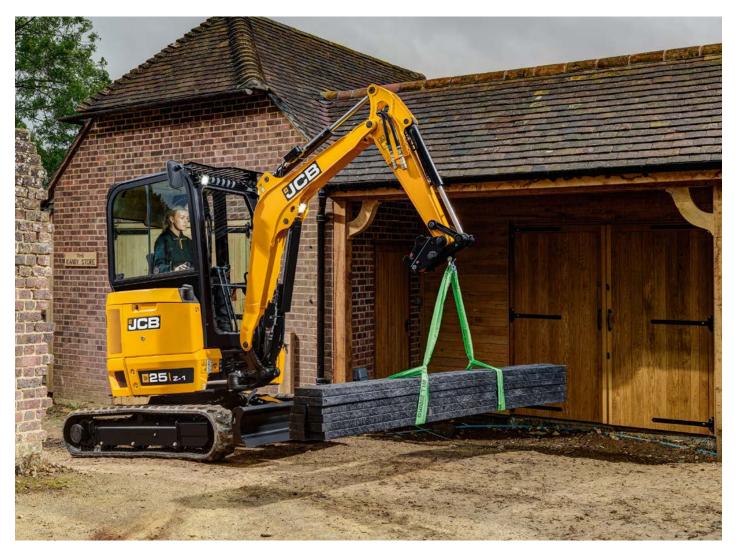

# TOUGH TO BEAT FOR COMFORT

Experience unmatched comfort in our redesigned cab. Optional air-conditioning, premium suspension seat and Bluetooth radio create an ideal working environment.

#### **NEW CAB**

Our new, more spacious cab featuring flat glass surfaces, provides more all-round space and visibility than ever before, with easier and safer access.