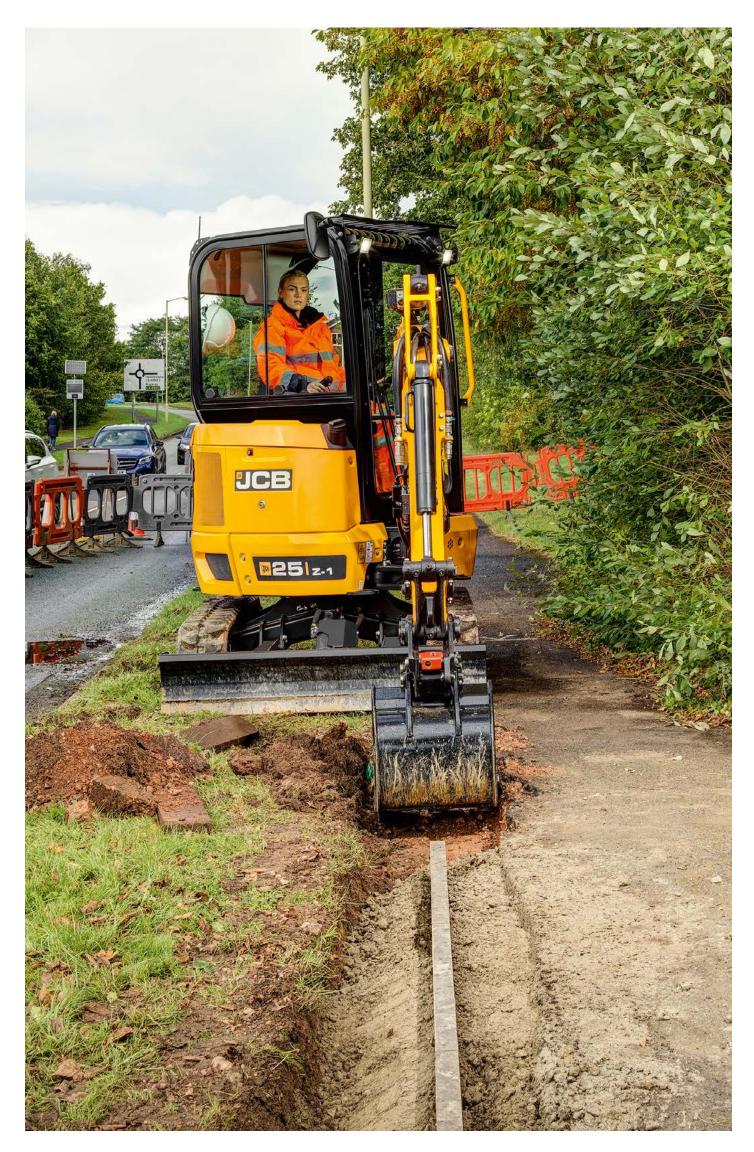

## **TOUGH TO BEAT FOR SAFETY**

Follow-me-home worklights and our unique 2GO hydraulic isolation system provide extra safety on site, whilst maintaining a safe towing weight for extra mobility.

# TOUGH TO BEAT FOR COMFORT

Experience unmatched comfort in our redesigned cab. Optional air-conditioning, premium suspension seat and Bluetooth radio create an ideal working environment.

#### **NEW CAB**

Our new, more spacious cab featuring flat glass surfaces, provides more all-round space and visibility than ever before, with easier and safer access.