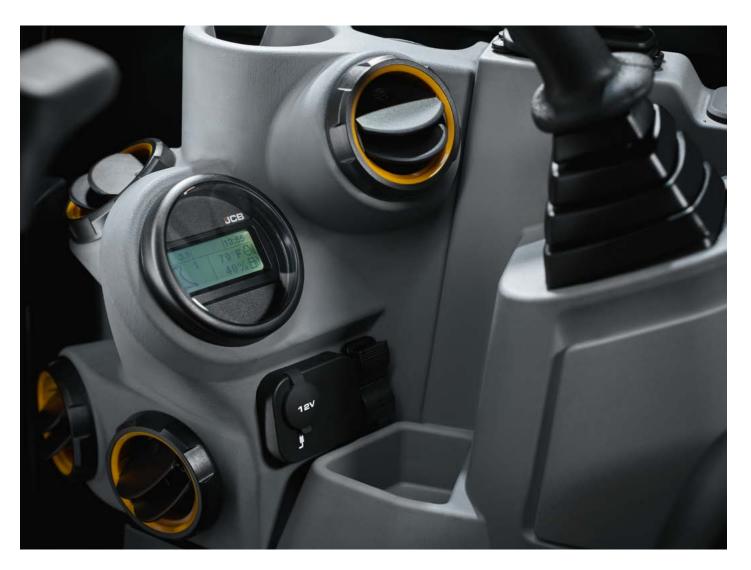

# TOUGH TO BEAT FOR COMFORT

Experience unmatched comfort in our redesigned cab. Optional air-conditioning, premium suspension seat and Bluetooth radio create an ideal working environment.

#### **NEW CAB**

Our new, more spacious cab featuring flat glass surfaces, provides more all-round space and visibility than ever before, with easier and safer access.