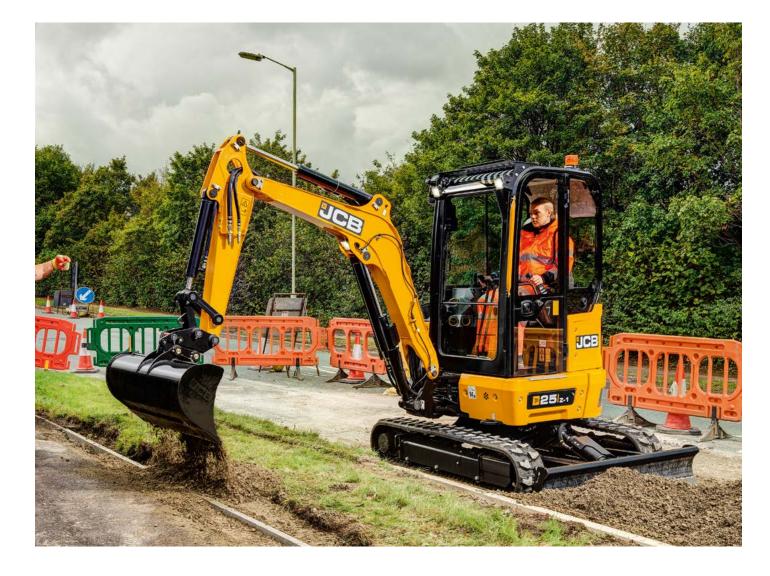

# **TOUGH TO BEAT FOR PERFORMANCE**

Choose the 26C-1 with conventional swing or the 25z-1 for true zero tailswing in tight spaces: all designed with durability, reliability and towability in mind.

#### **ENHANCED POWER**

The 25z-1 and 26C-1 have performance enhancements across the hydraulics, tracking, attachments and notably, the new 18.4kW Kohler engine.

#### ADVANCED LIFT OVERLOAD

With our lift overload feature, visual indicators and audible alarms ensure machine safety limits are clear.

# TOUGH TO BEAT FOR DURABILITY

In a world of harsh environments, JCB mini excavators are tough. Built to withstand the challenges of any site, they ensure reliability when it matters most.

#### **HIGH STRENGTH BOOM**

Our robot welded boom and dipper is made from high tensile steel for long life durability.