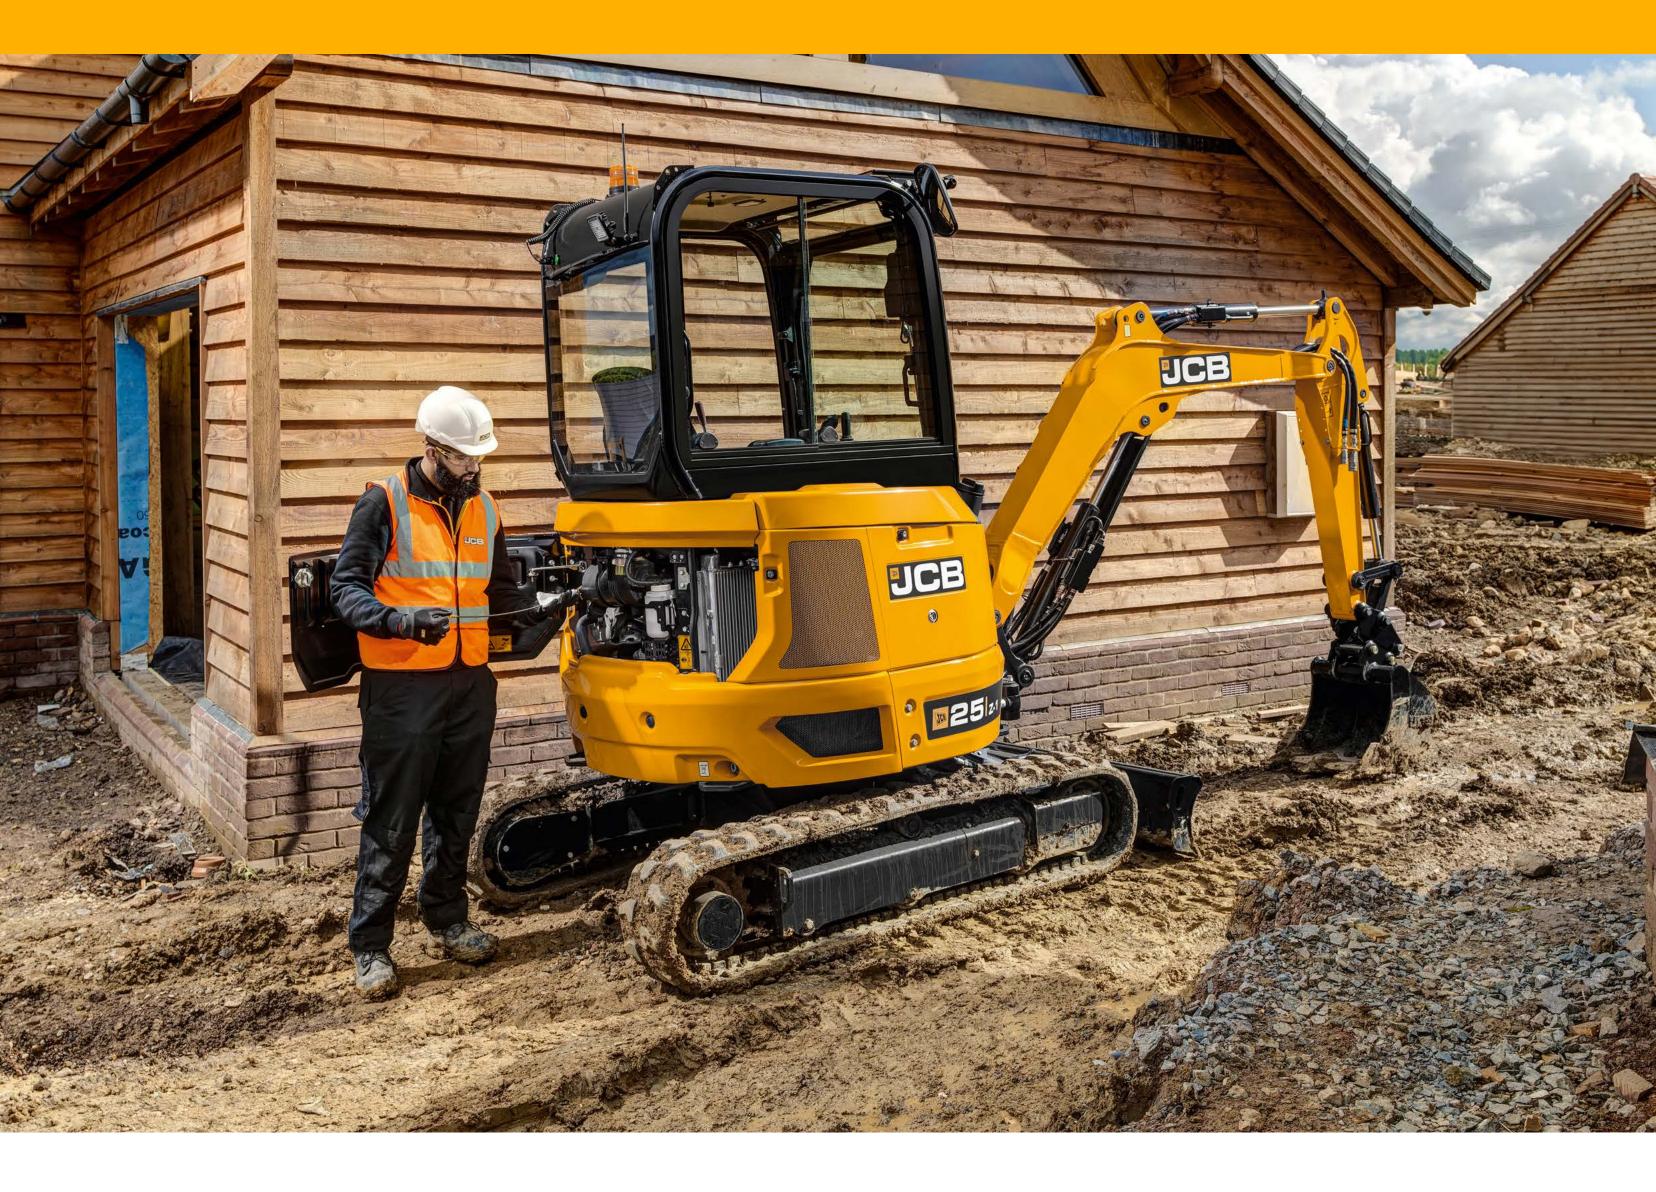

# **TOUGH TO BEAT FOR PERFORMANCE**

Choose the 26C-1 with conventional swing or the 25z-1 for true zero tailswing in tight spaces: all designed with durability, reliability and towability in mind.

#### **ENHANCED POWER**

The 25z-1 and 26C-1 have performance enhancements across the hydraulics, tracking, attachments and notably, the new 18.4kW Kohler engine.

## **TOUGH TO BEAT FOR SAFETY**

Follow-me-home worklights and our unique 2GO hydraulic isolation system provide extra safety on site, whilst maintaining a safe towing weight for extra mobility.

# TOUGH TO BEAT FOR DURABILITY

In a world of harsh environments, JCB mini excavators are tough. Built to withstand the challenges of any site, they ensure reliability when it matters most.