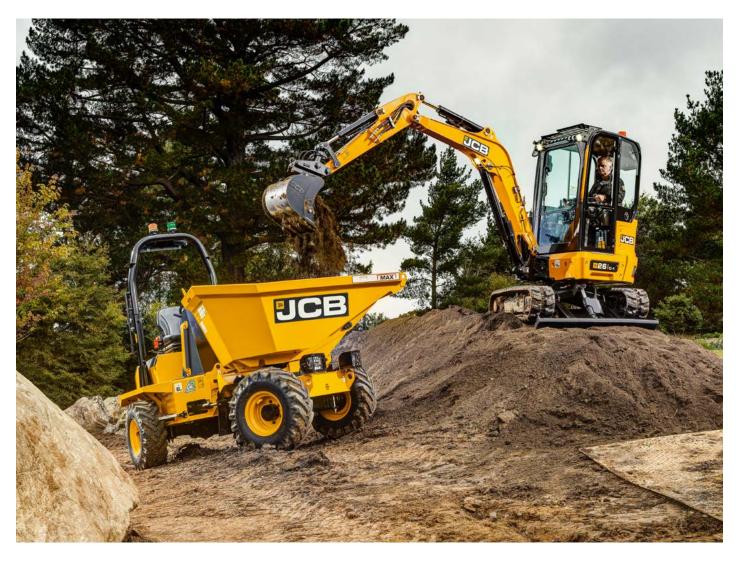

# **TOUGH TO BEAT FOR PERFORMANCE**

Choose the 26C-1 with conventional swing or the 25z-1 for true zero tailswing in tight spaces: all designed with durability, reliability and towability in mind.

#### **ENHANCED POWER**

The 25z-1 and 26C-1 have performance enhancements across the hydraulics, tracking, attachments and notably, the new 18.4kW Kohler engine.