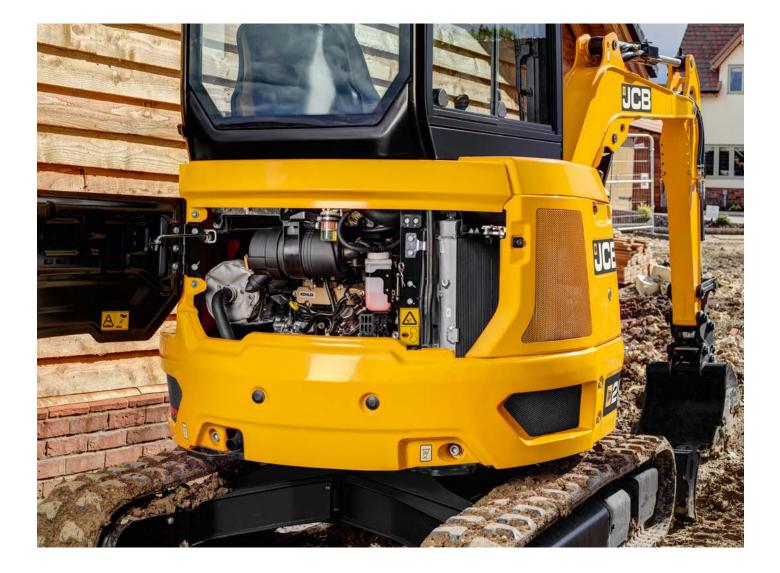

#### **ENHANCED POWER**

The 25z-1 and 26C-1 have performance enhancements across the hydraulics, tracking, attachments and notably, the new 18.4kW Kohler engine.

#### SAVEFUEL

Auto Idle can be activated to increase fuel efficiency, while nine engine modes to let you choose the perfect balance of performance or economy.