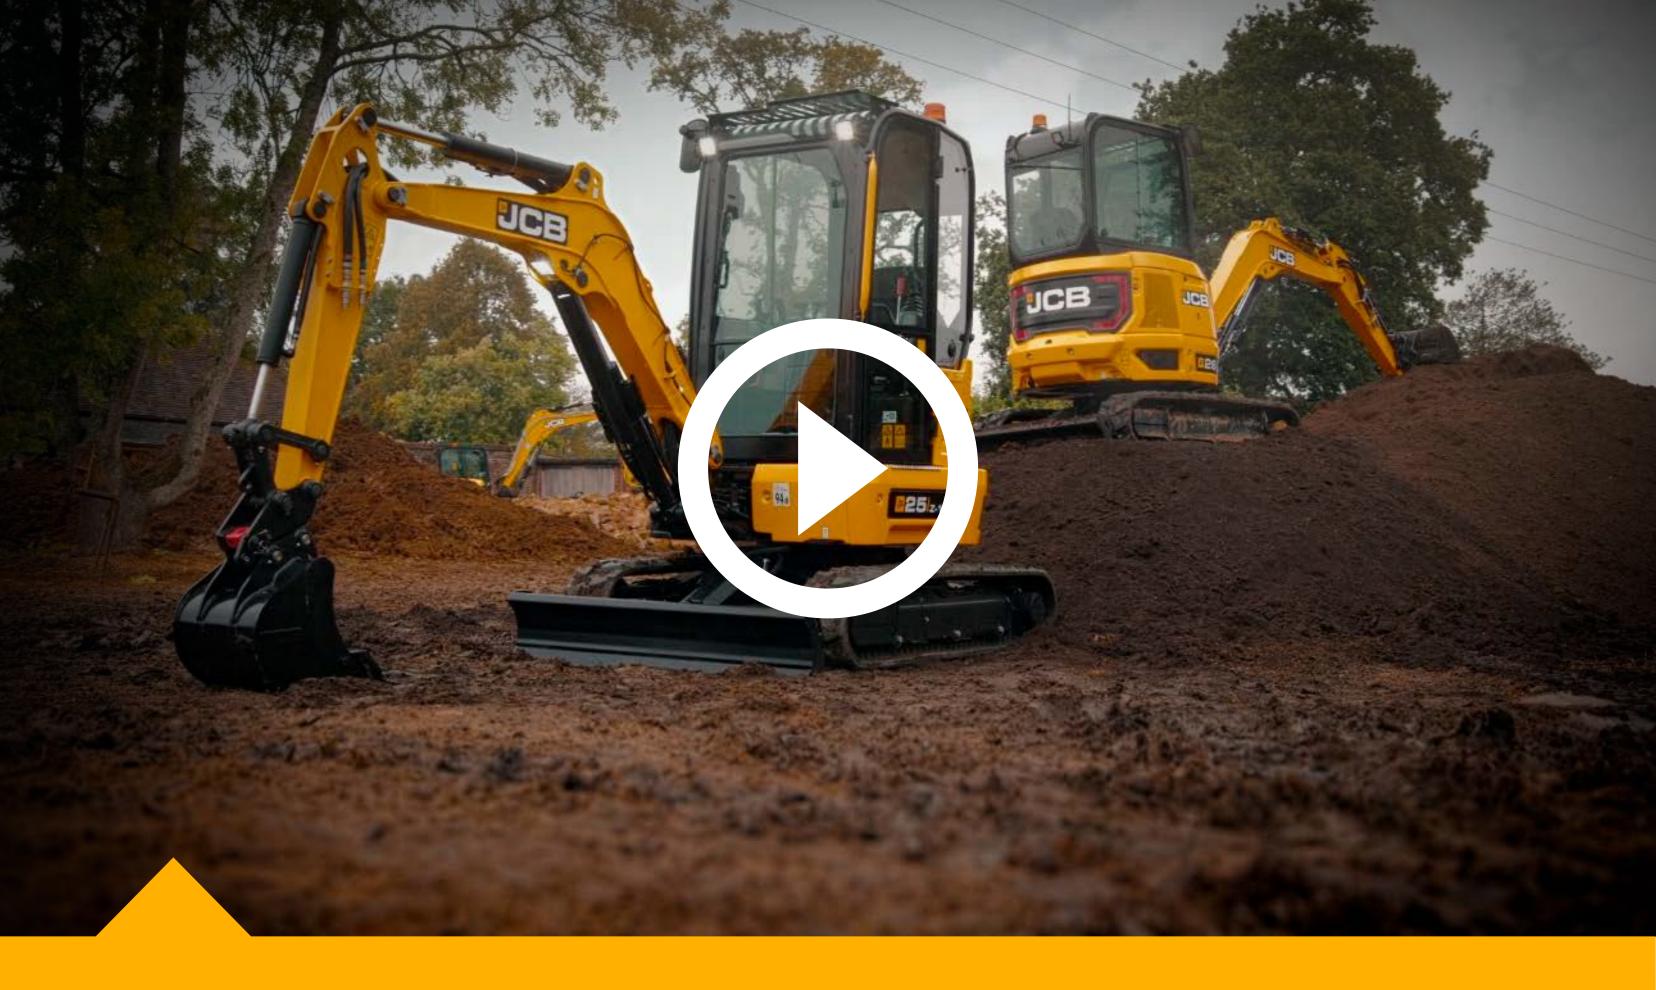

### MINI EXCAVATOR | 25z-1 / 26c-1

# **TOUGH TO BEAT FOR PERFORMANCE**

Choose the 26C-1 with conventional swing or the 25z-1 for true zero tailswing in tight spaces: all designed with durability, reliability and towability in mind.

#### **ENHANCED POWER**

The 25z-1 and 26C-1 have performance enhancements across the hydraulics, tracking, attachments and notably, the new 18.4kW Kohler engine.