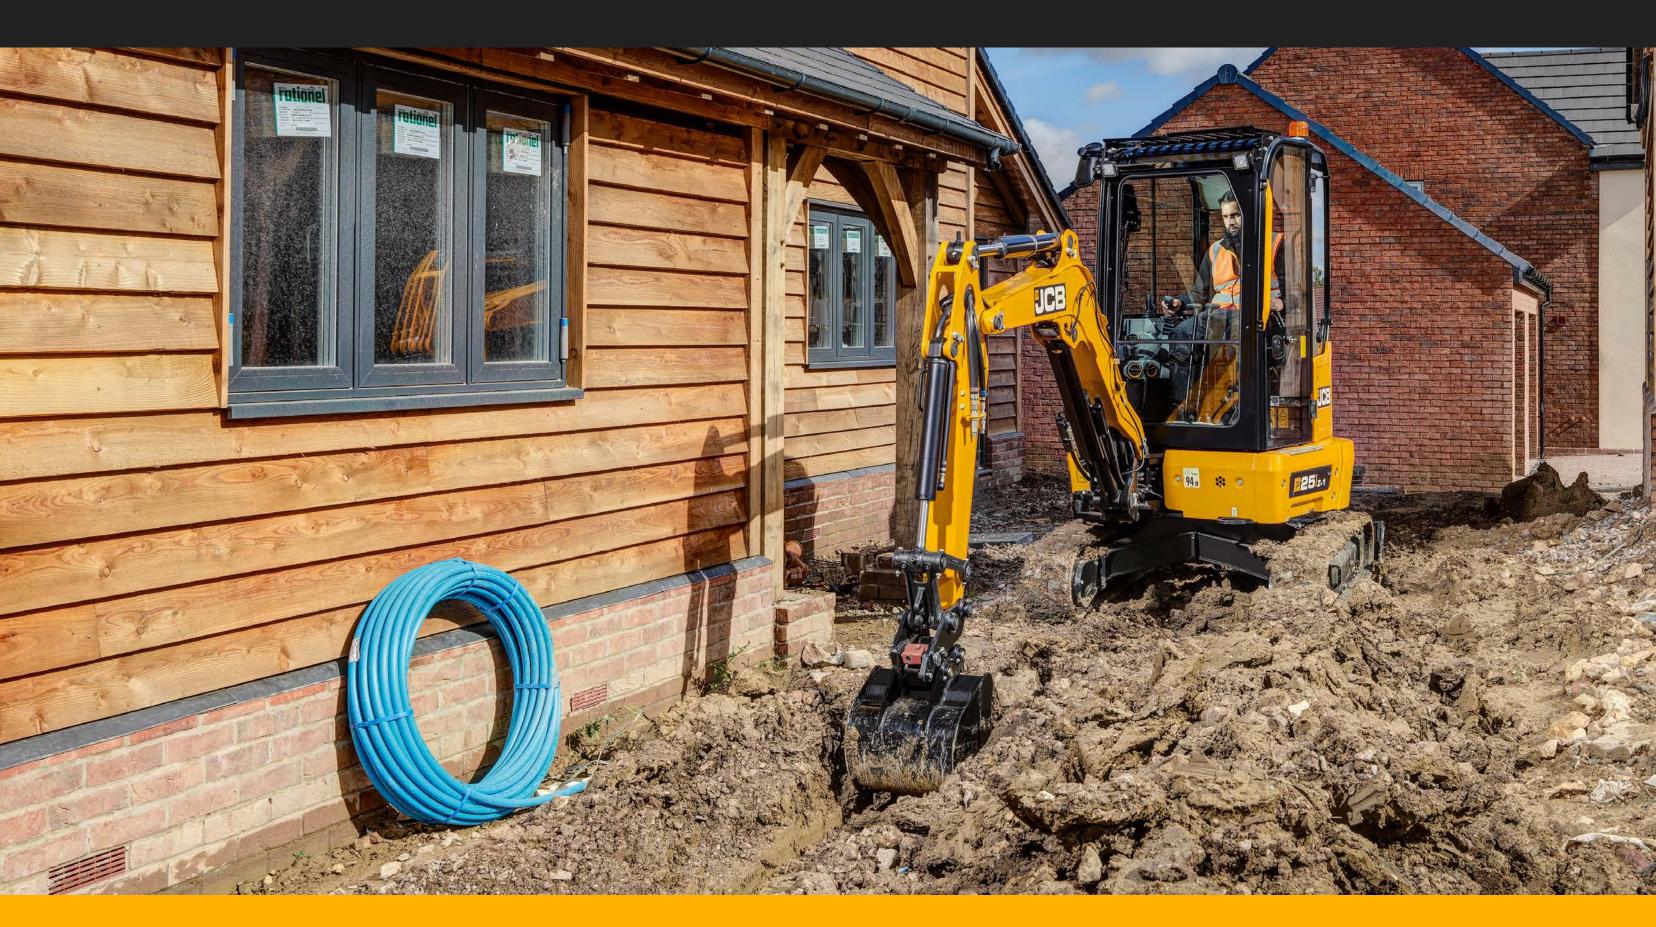

### **TOUGH TO BEAT FOR COST OF OWNERSHIP**

Designed to deliver lower operating costs with 500-hour greasing intervals, auto stop and idle functions, coloured hydraulic hoses, plus flat glass.

#### SAVEFUEL

Auto Idle can be activated to increase fuel efficiency, while nine engine modes to let you choose the perfect balance of performance or economy.

# TOUGH TO BEAT FOR DURABILITY

In a world of harsh environments, JCB mini excavators are tough. Built to withstand the challenges of any site, they ensure reliability when it matters most.