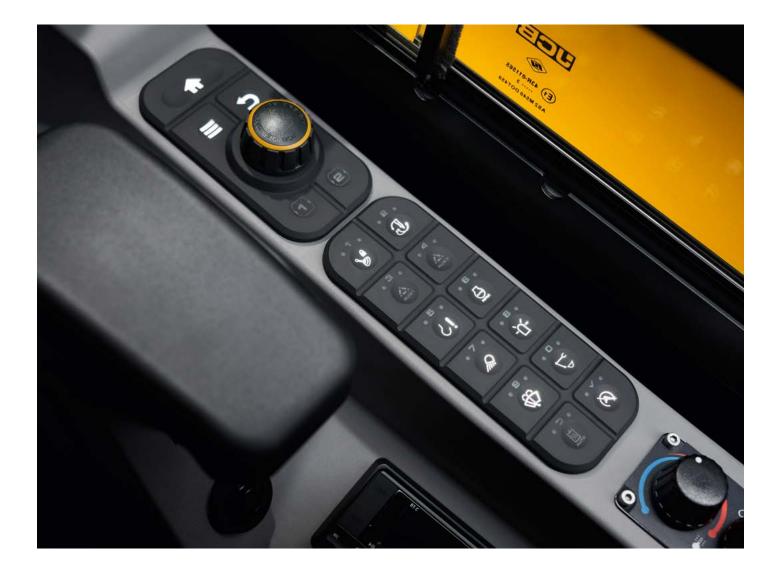

#### ADVANCED LIFT OVERLOAD

With our lift overload feature, visual indicators and audible alarms ensure machine safety limits are clear.

#### SAVEFUEL

Auto Idle can be activated to increase fuel efficiency, while nine engine modes to let you choose the perfect balance of performance or economy.