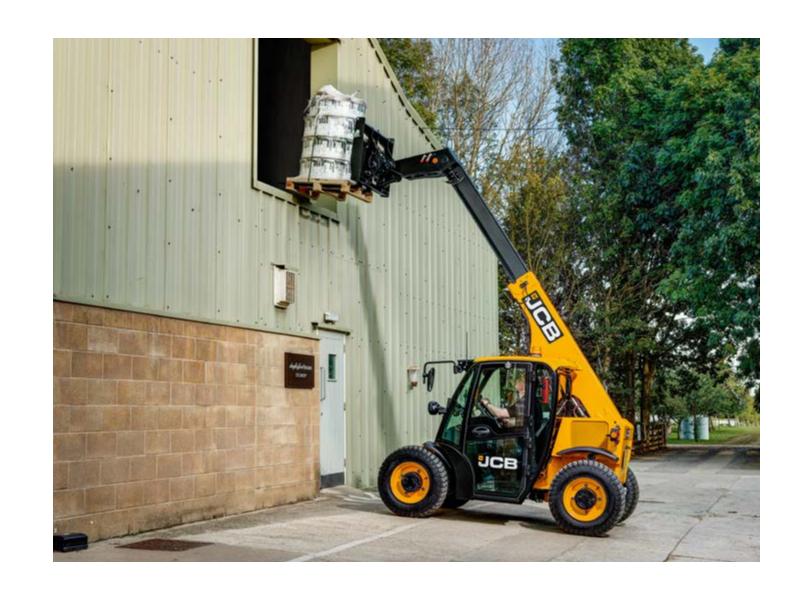

### MAXIMUM MANOEUVRABILITY

A compact wheelbase and tight steering lock angles ensure excellent manoeuvrability in tight spaces.

## ULTIMATE EFFICIENCY

Our Compact Loadall range offers extremely low operational costs in the short term, whilst holding their value in the long term.