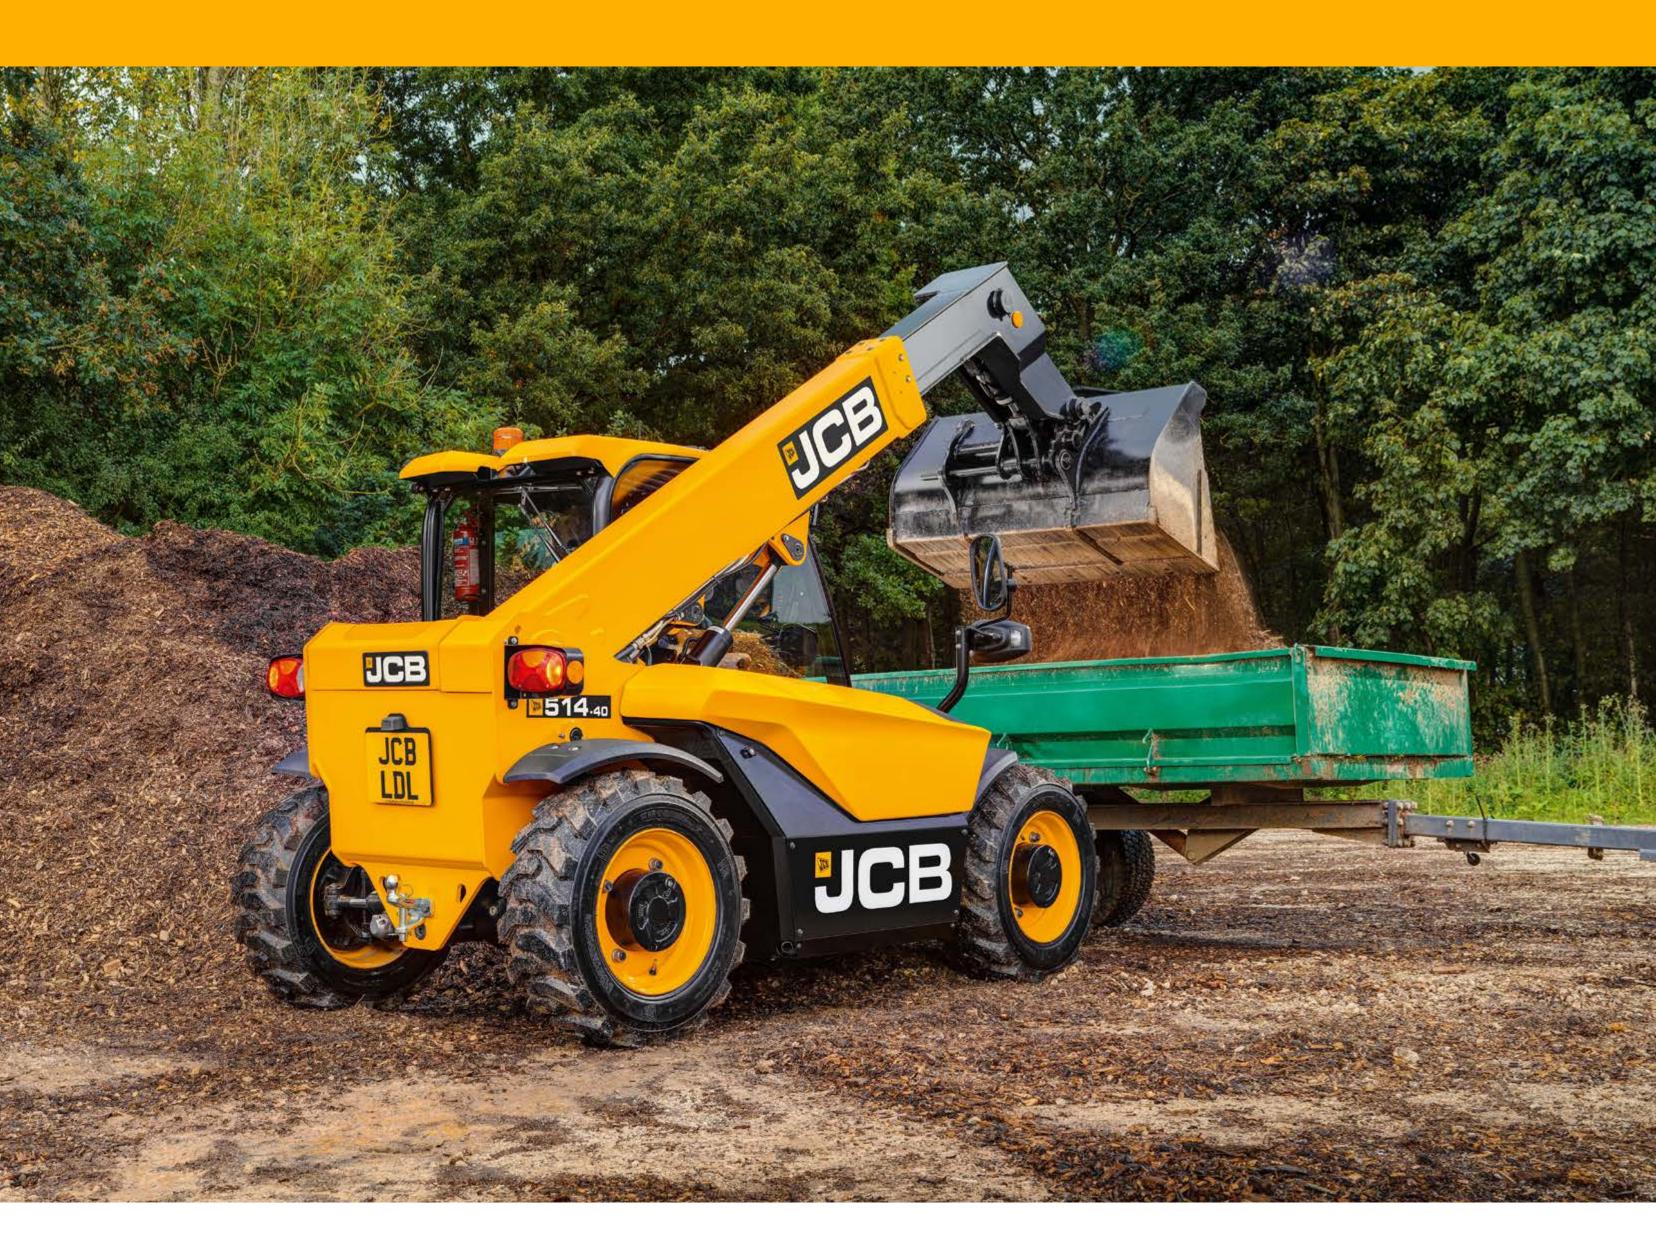

## LOADALL COMPACT CONSTRUCTION RANGE

GROSS POWER

19kW - 55kW

LIFT CAPACITY
1400kg to 2500kg

LIFT HEIGHT
4m - 6m

## ULTIMATE PRODUCTIVITY

Our Compact Loadall range provides powerful performance and versatility with excellent manoeuvrability, whilst making the most of every drop of fuel.

### MAXIMUM MANOEUVRABILITY

A compact wheelbase and tight steering lock angles ensure excellent manoeuvrability in tight spaces.