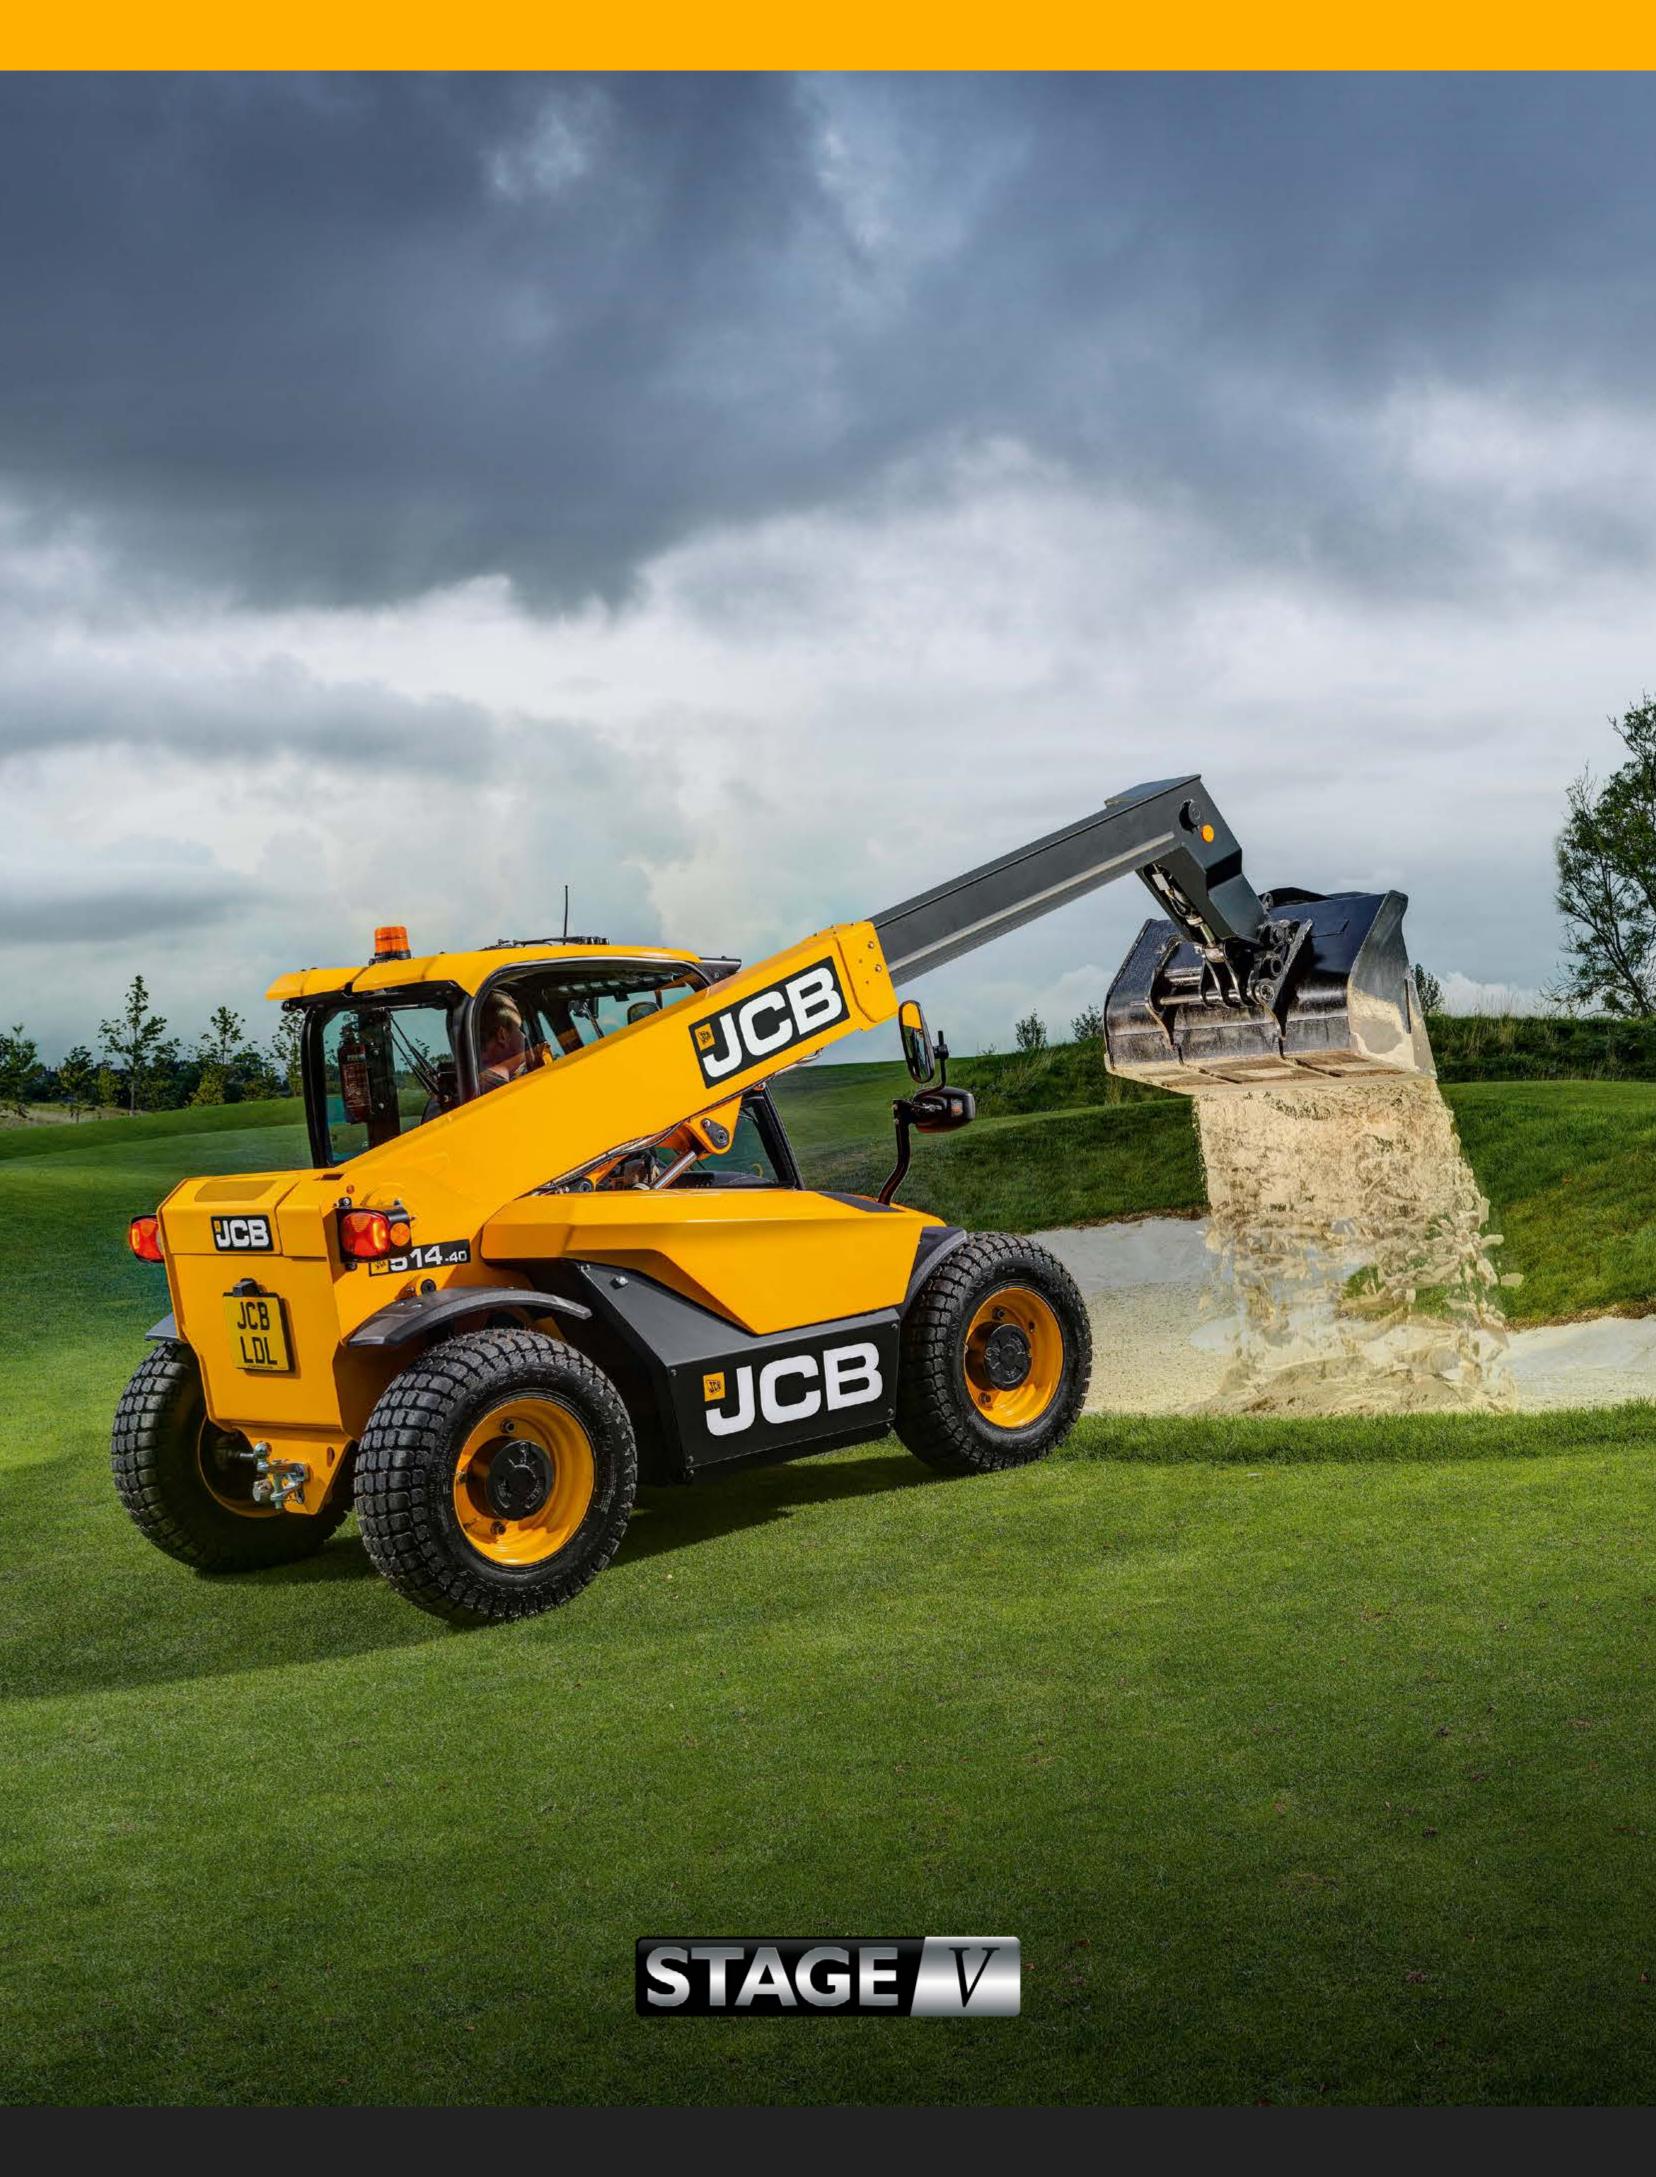

## LOADALL COMPACT CONSTRUCTION RANGE

GROSS POWER

19kW - 55kW

LIFT CAPACITY
1400kg to 2500kg

LIFT HEIGHT
4m - 6m

## ULTIMATE PRODUCTIVITY

Our Compact Loadall range provides powerful performance and versatility with excellent manoeuvrability, whilst making the most of every drop of fuel.