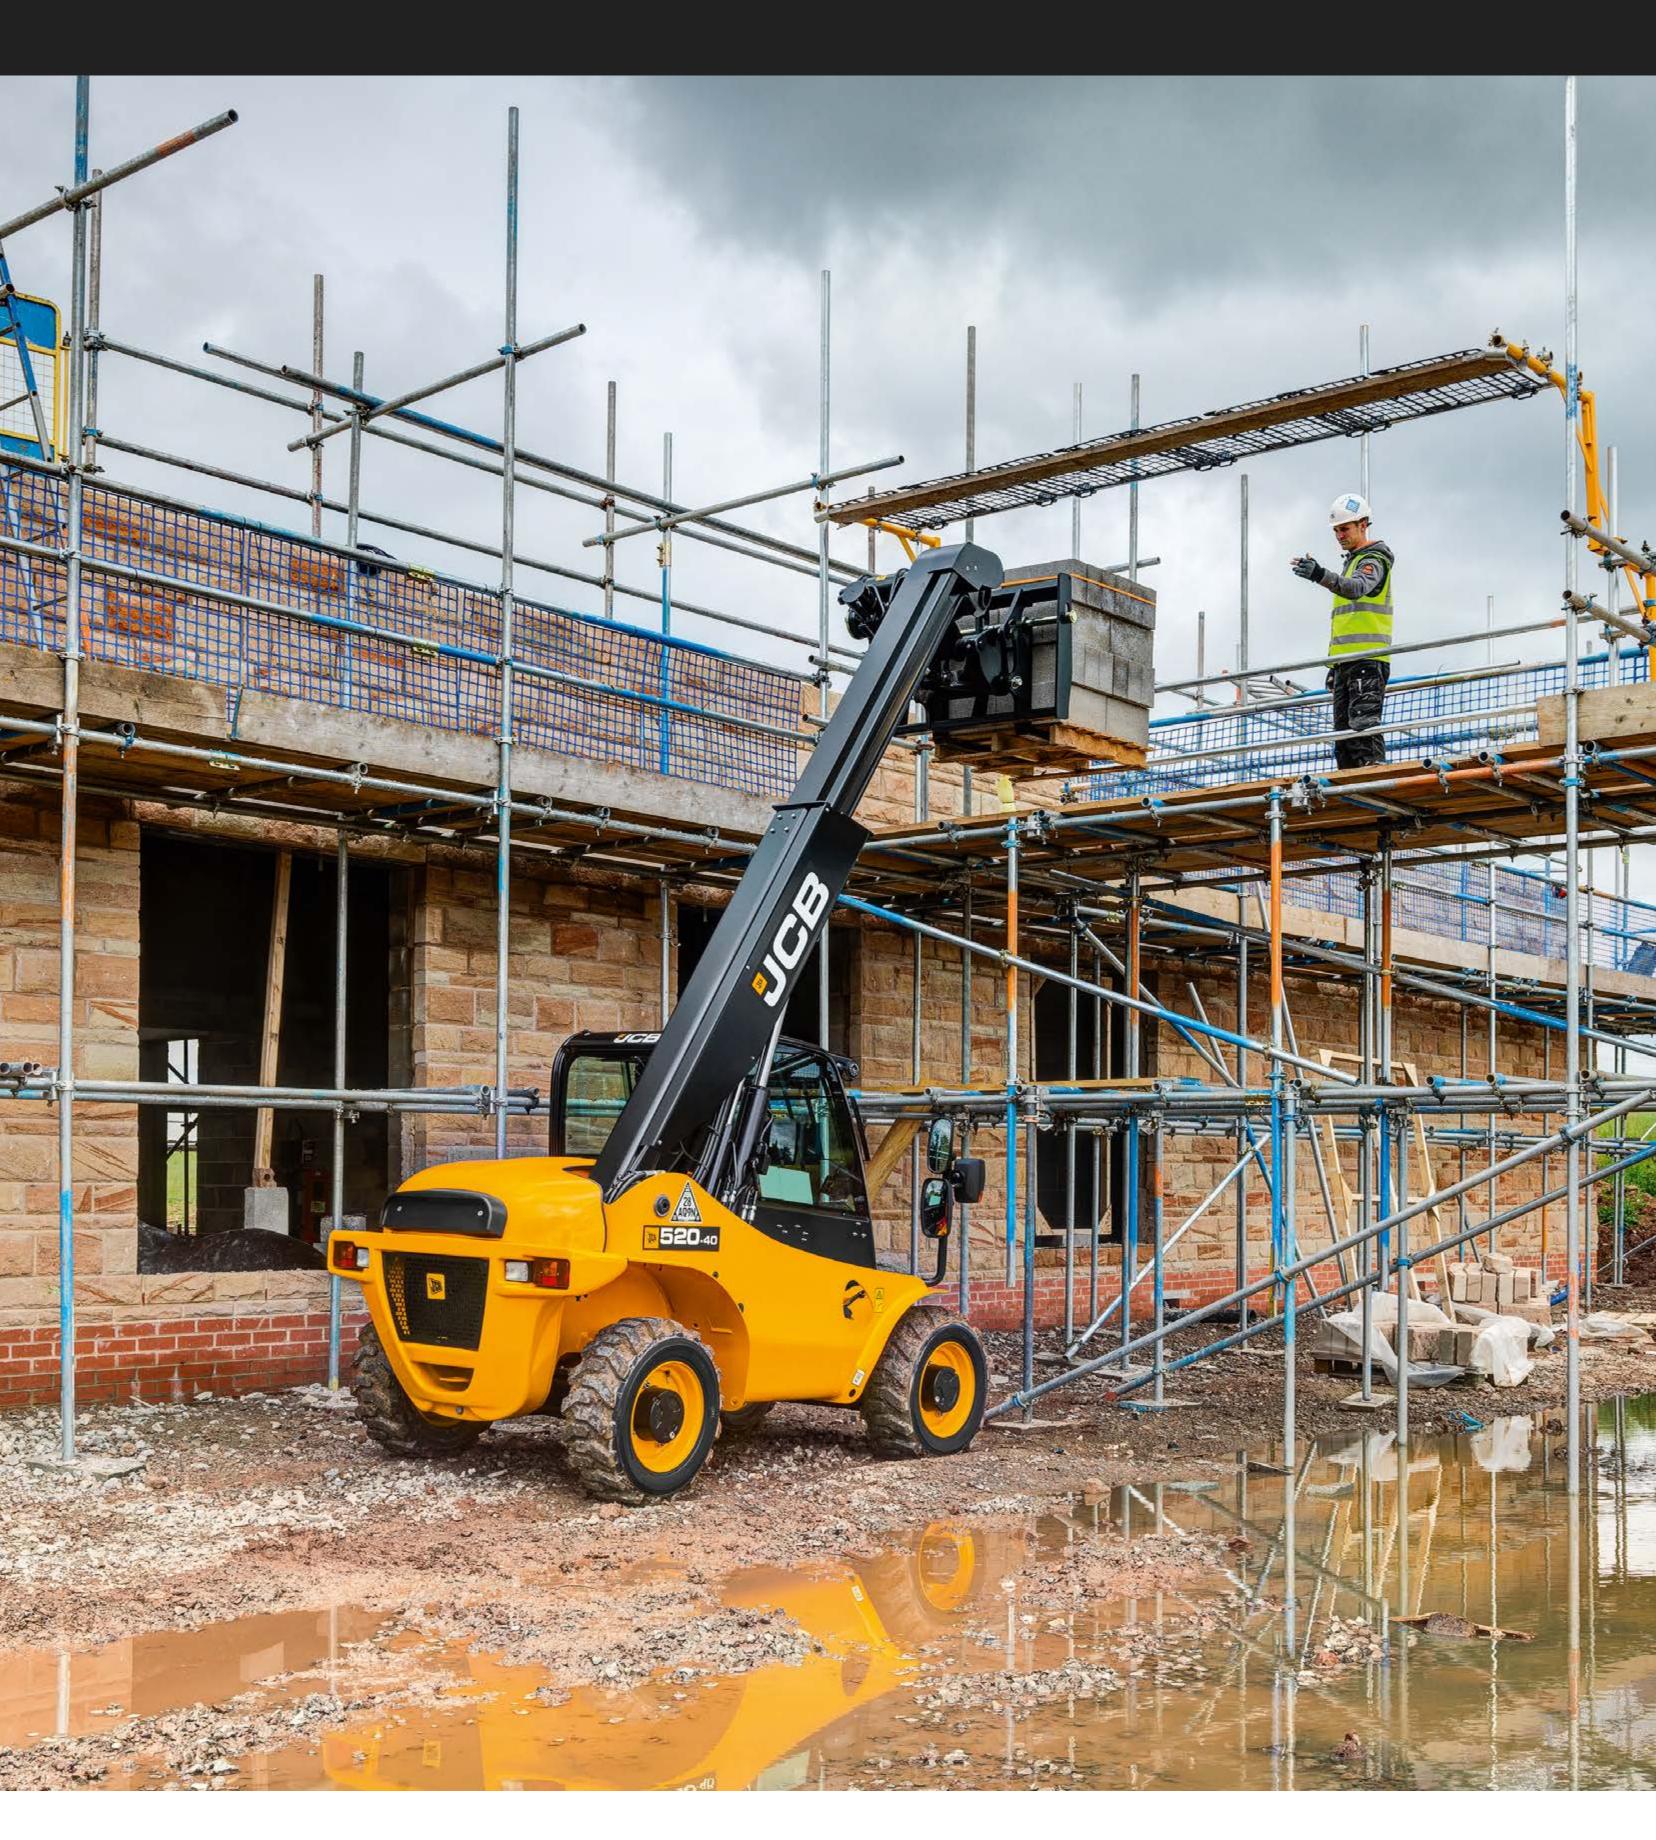

#### **MAXIMUM CONTROL**

Single-lever joystick controls with proportional auxiliaries are easy to use for precise control.

## ULTIMATE SAFETY

Safety is paramount on any site. That's why we've designed our new JCB Compact Loadall range to protect machine, operator and bystanders alike.

#### **MAXIMUM SECURITY**

Our Adaptive Load Control system automatically prevents machines from tipping forward during heavy load handling.