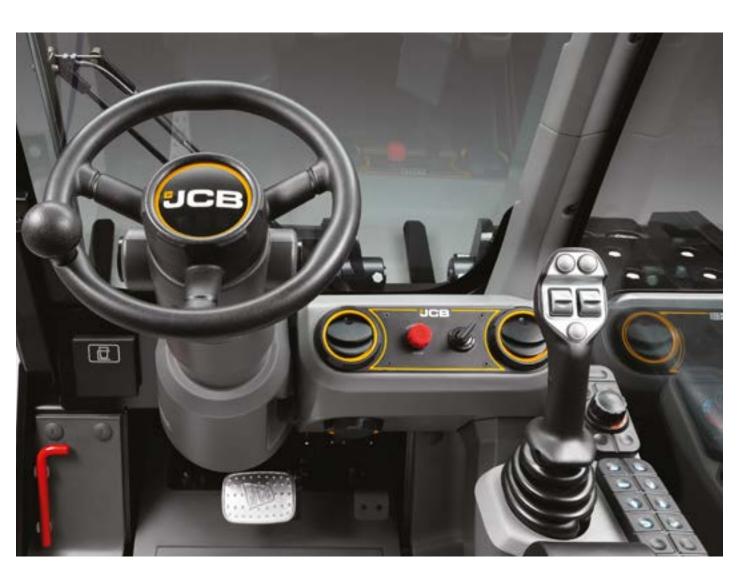

### **COMPLETE CONTROL**

A fully proportional single lever joystick, gives operators full control when lifting and lowering materials.