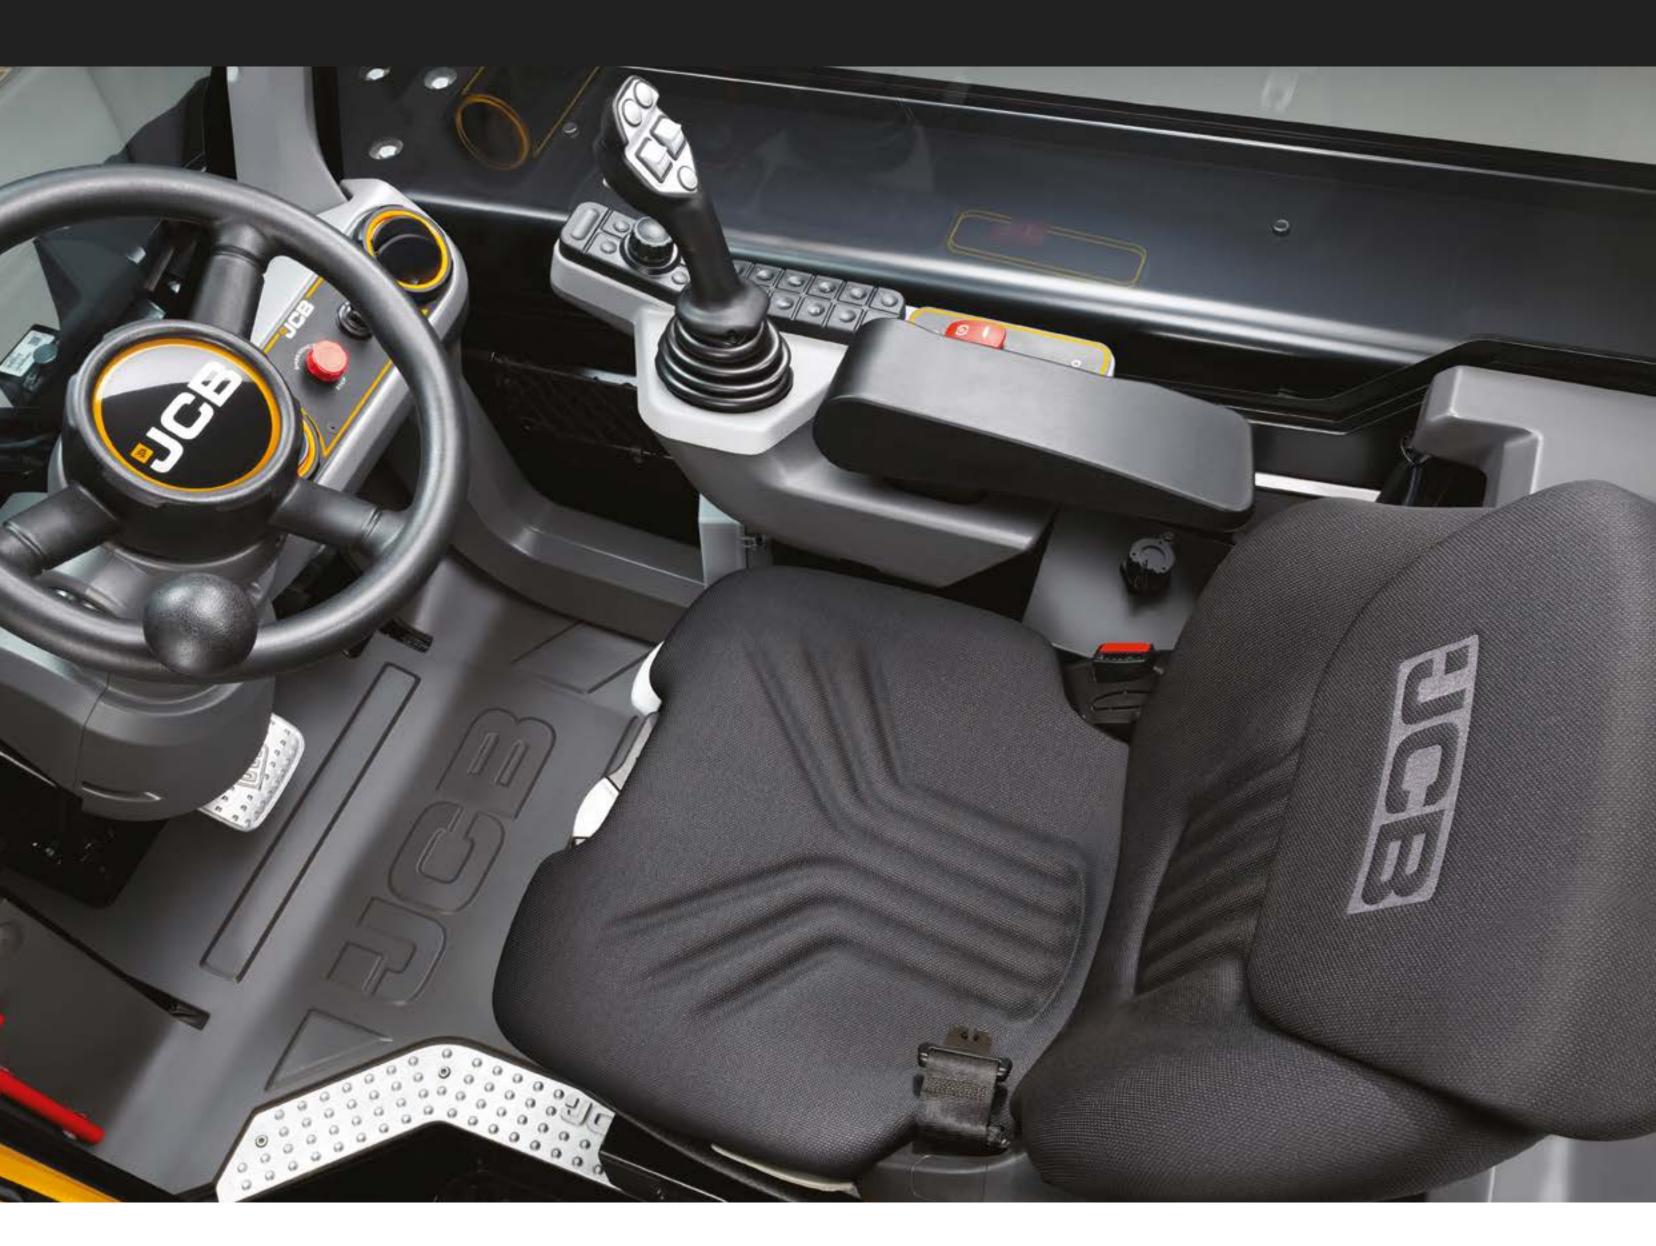

# REACH FOR GREATER COMFORT.

The JCB CommandPlus cab ensures superior operator comfort, enabling you to gain maximum productivity from this uniquely versatile machine.

### **COMPLETE CONTROL**

A fully proportional single lever joystick, gives operators full control when lifting and lowering materials.