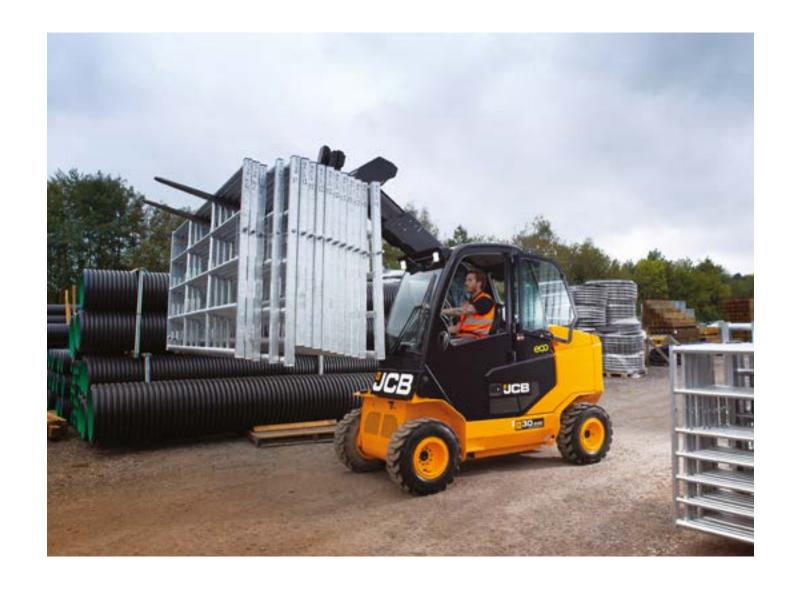

# REACH FOR GREATER VERSATILITY.

Four wheel drive delivers four tonnes of tractive effort, to support bucket work, travelling over rough ground and up to 21% gradients.

### **UNIQUE BENEFITS**

One hundred and eleven degrees of carriage rotation makes handling goods easier and safer.