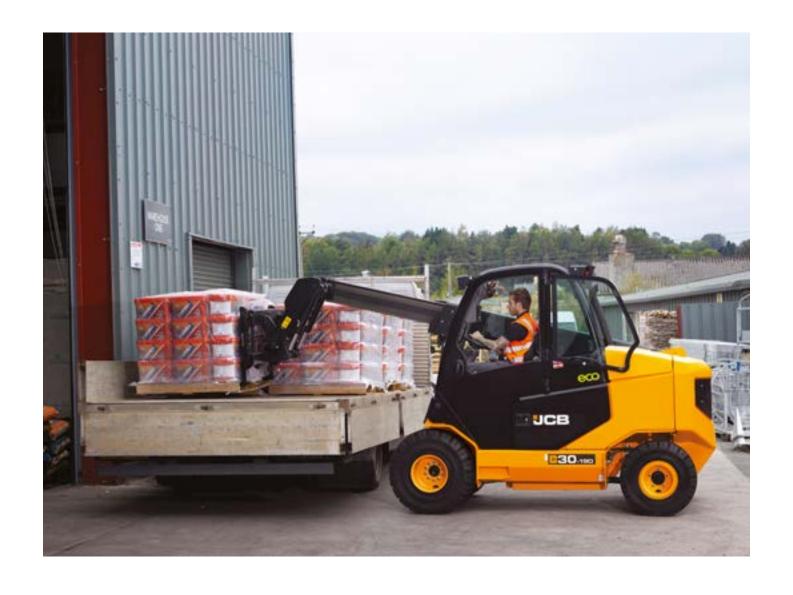

# REACH FOR GREATER VERSATILITY.

Four wheel drive delivers four tonnes of tractive effort, to support bucket work, travelling over rough ground and up to 21% gradients.

### **UNIQUE BENEFITS**

One hundred and eleven degrees of carriage rotation makes handling goods easier and safer.