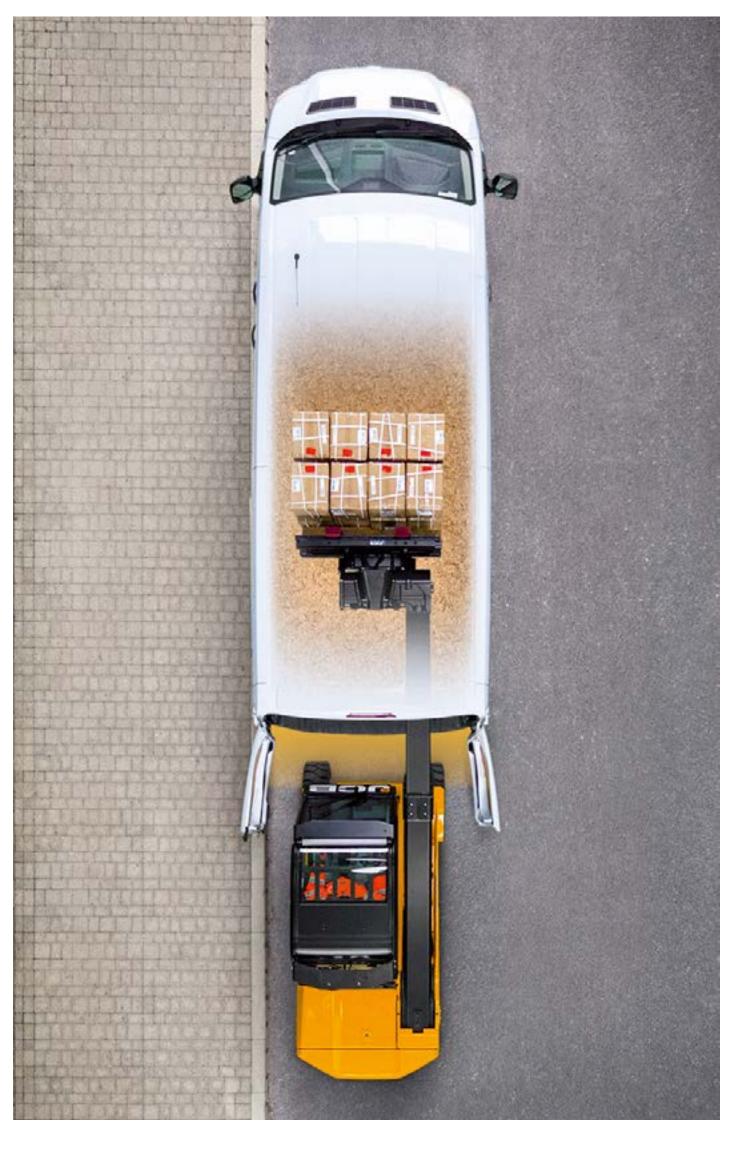

### **SPACE SAVING**

Save 70m² of space per truck with single side loading. Unique forward reach allows you to load and unload trucks from one side in indoor and outdoor environments, saving valuable space, time and money.