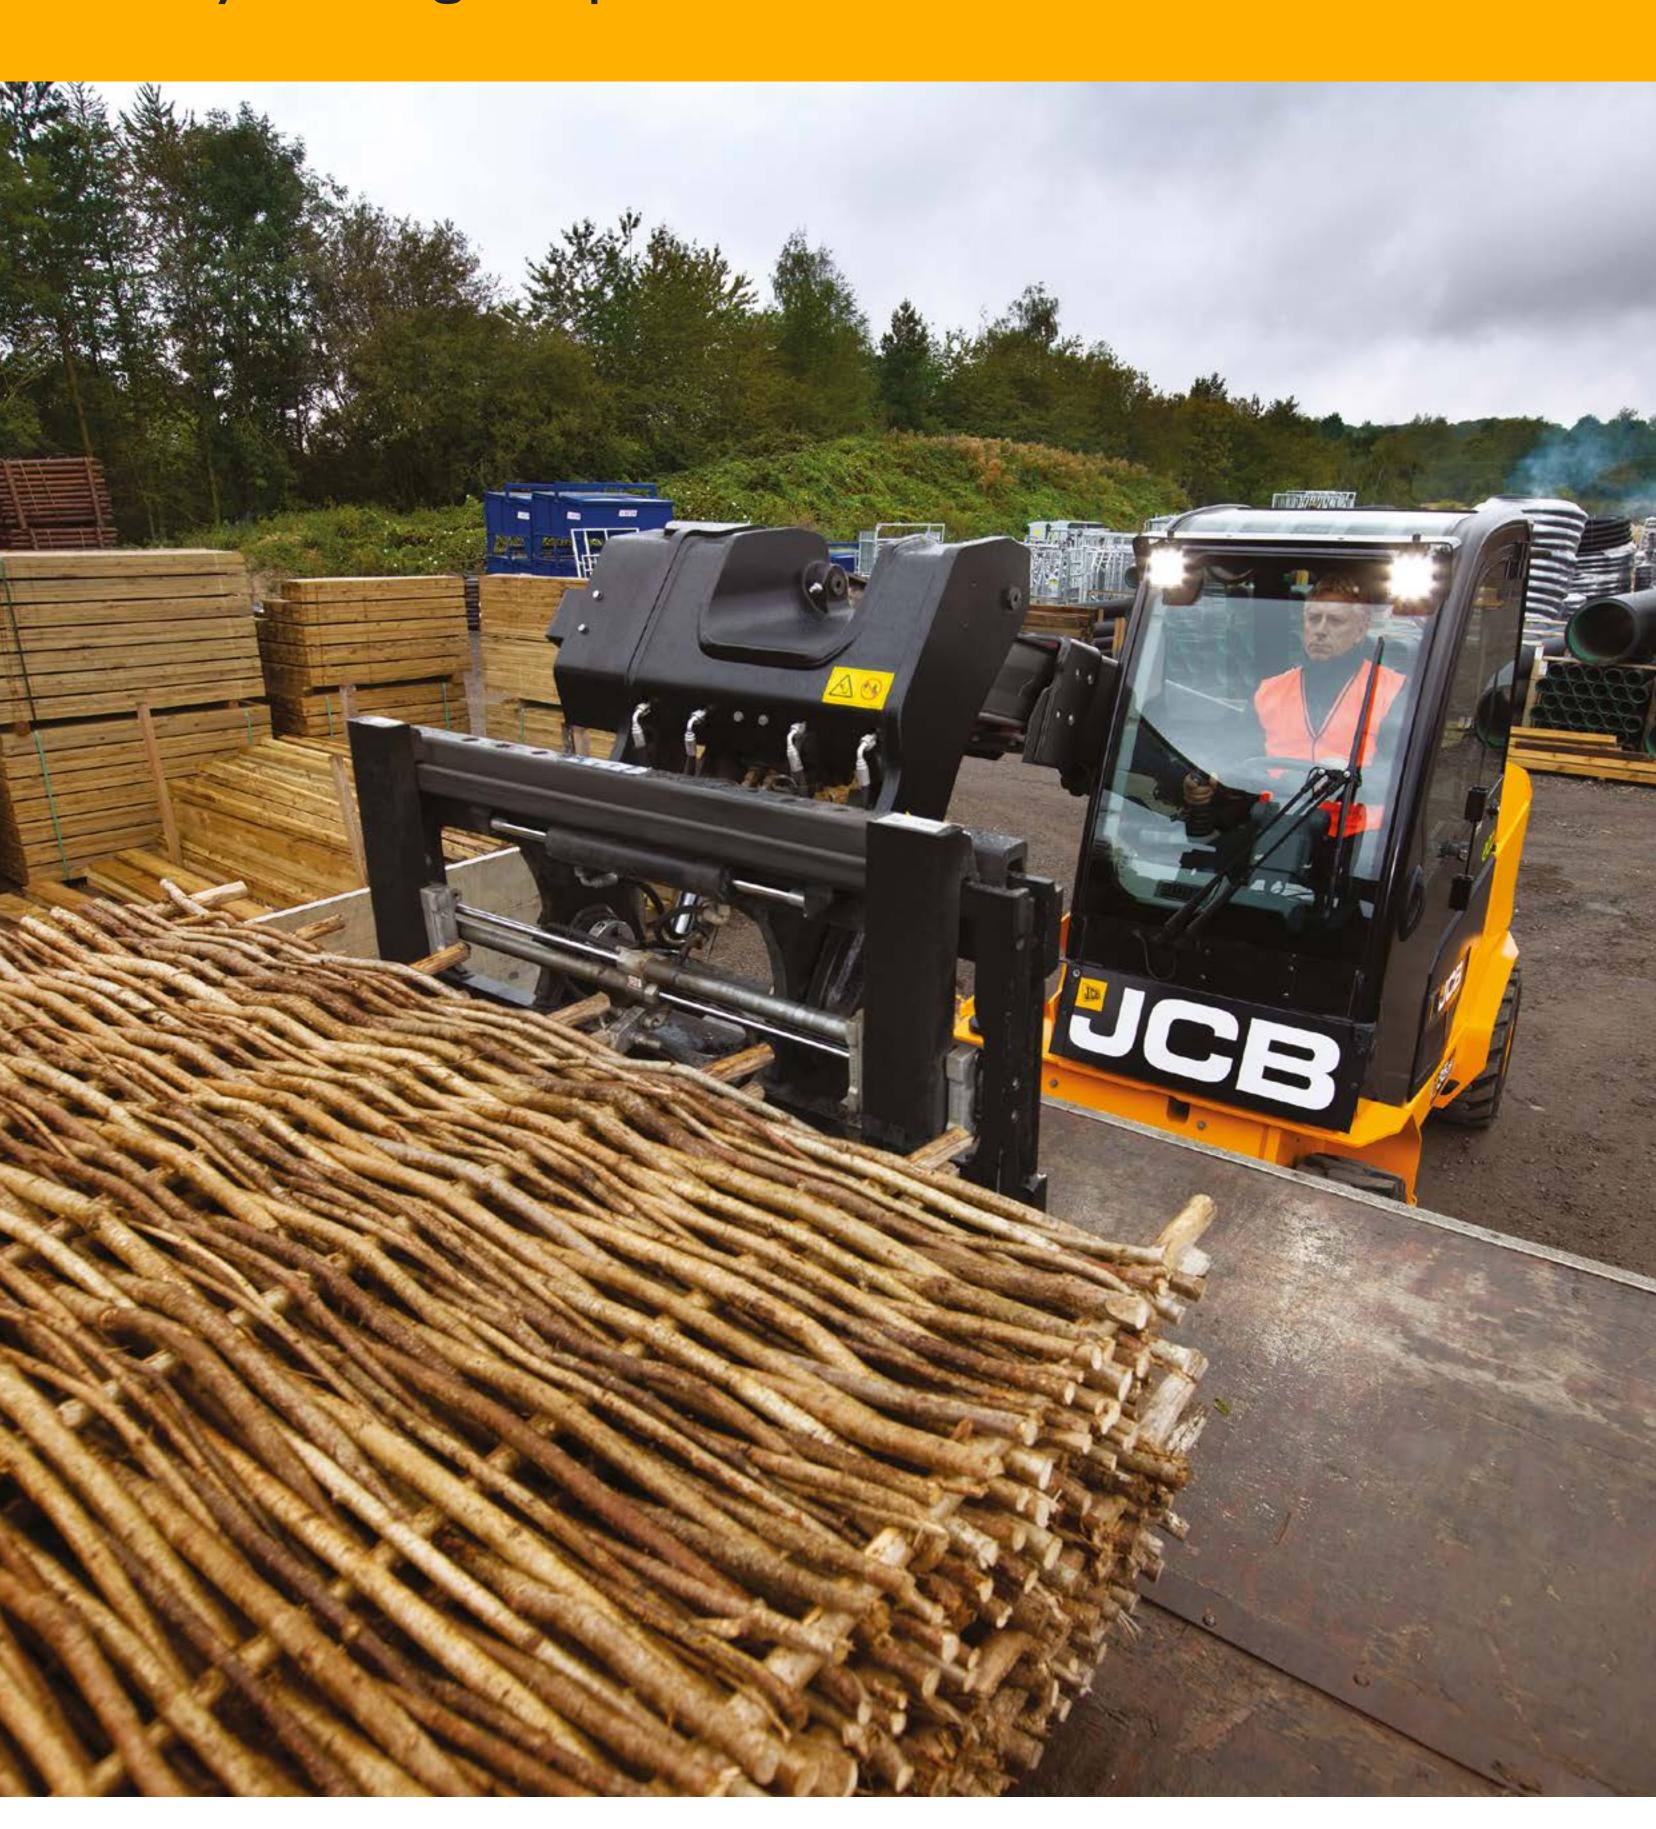

### **UNIQUE BENEFITS**

One hundred and eleven degrees of carriage rotation makes handling goods easier and safer.

# REACH FOR GREATER EFFICIENCY.

The JCB Teletruk's unique boom enables the operator to reach into the second or third row of materials improving efficiency and safety.