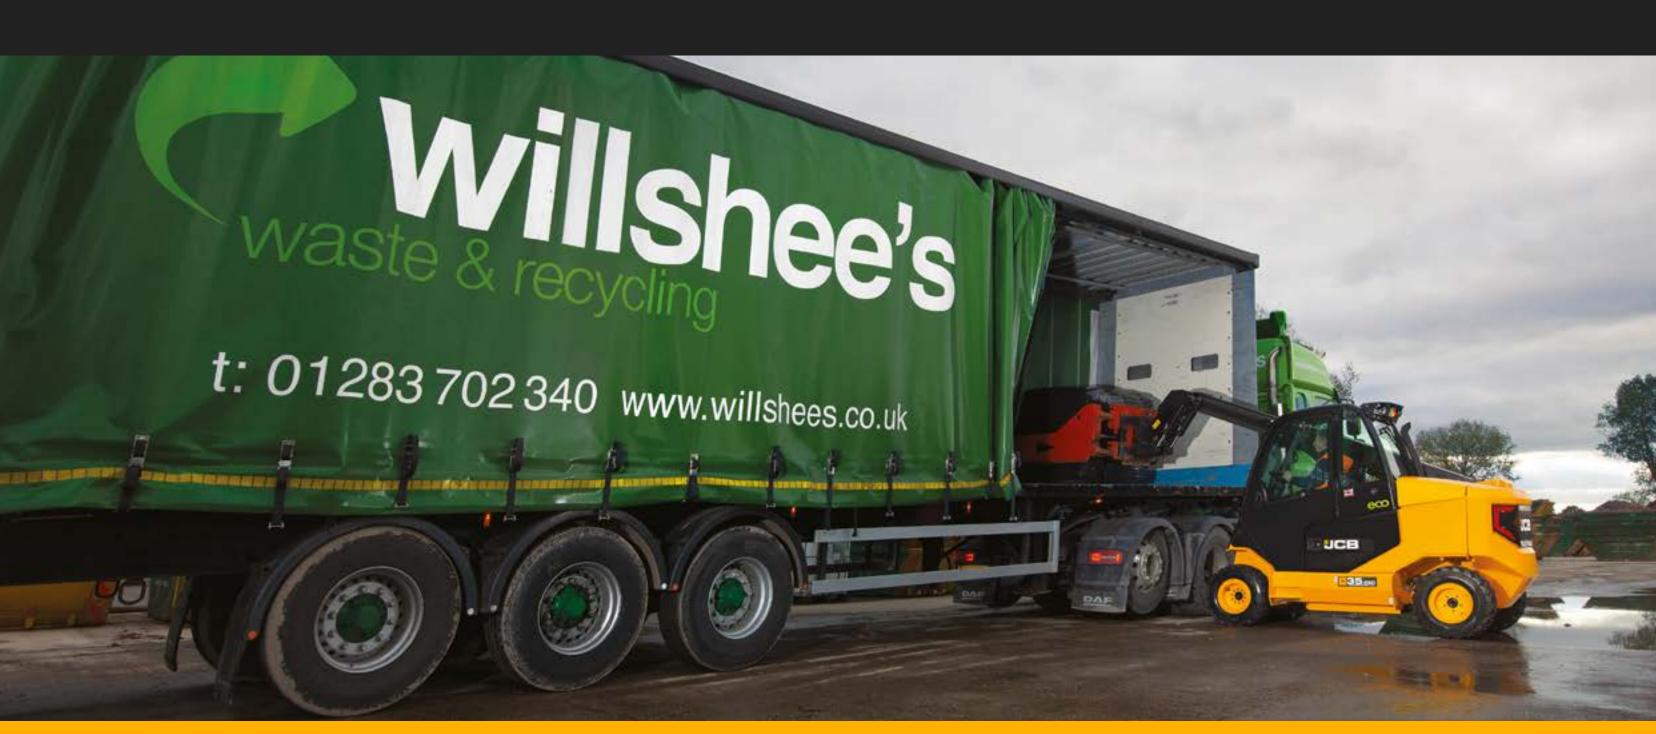

# REACH FOR GREATER PRODUCTIVITY.

The Teletruk is designed to make the most of your time and space, with its unique telescopic boom, small turning circle and single side loading.

### **SPACE SAVING**

Save 70m² of space per truck with single side loading. Unique forward reach allows you to load and unload trucks from one side in indoor and outdoor environments, saving valuable space, time and money.