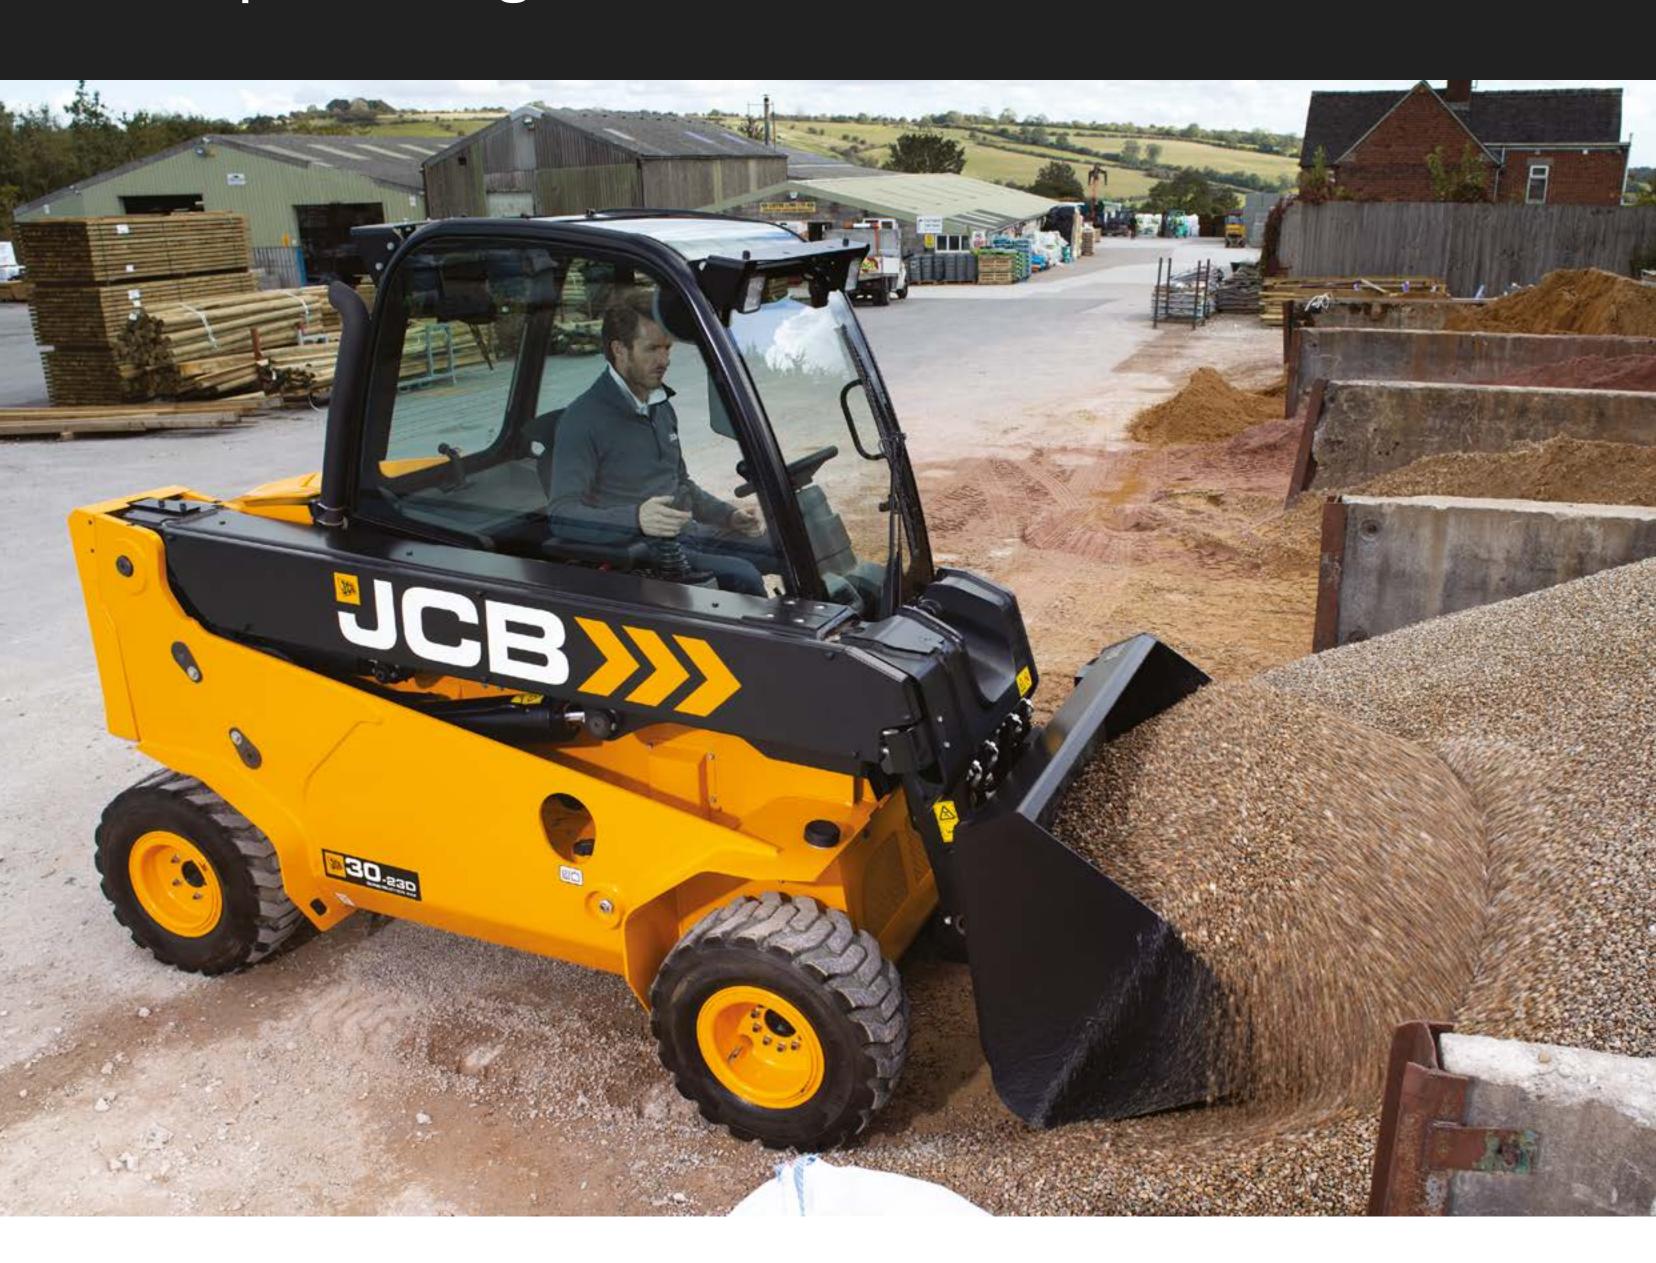

# REACH FOR GREATER VERSATILITY.

Four wheel drive delivers four tonnes of tractive effort, to support bucket work, travelling over rough ground and up to 21% gradients.