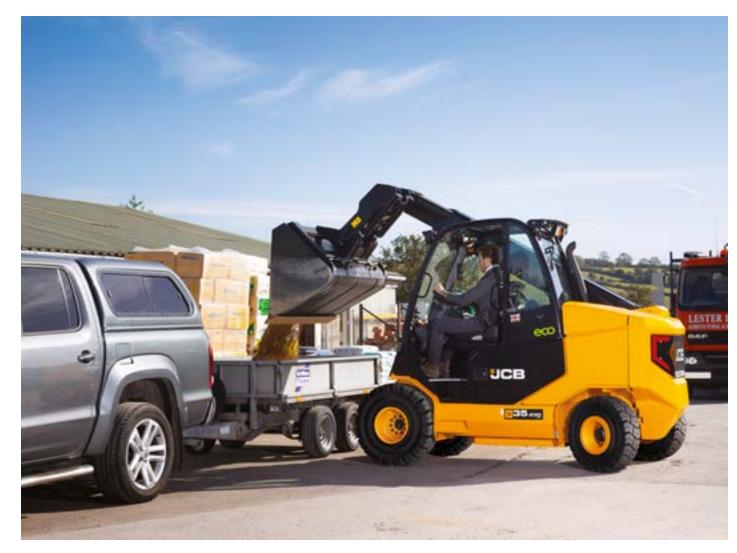

# REACH FOR GREATER VERSATILITY.

Four wheel drive delivers four tonnes of tractive effort, to support bucket work, travelling over rough ground and up to 21% gradients.

### **UNIQUE BENEFITS**

One hundred and eleven degrees of carriage rotation makes handling goods easier and safer.