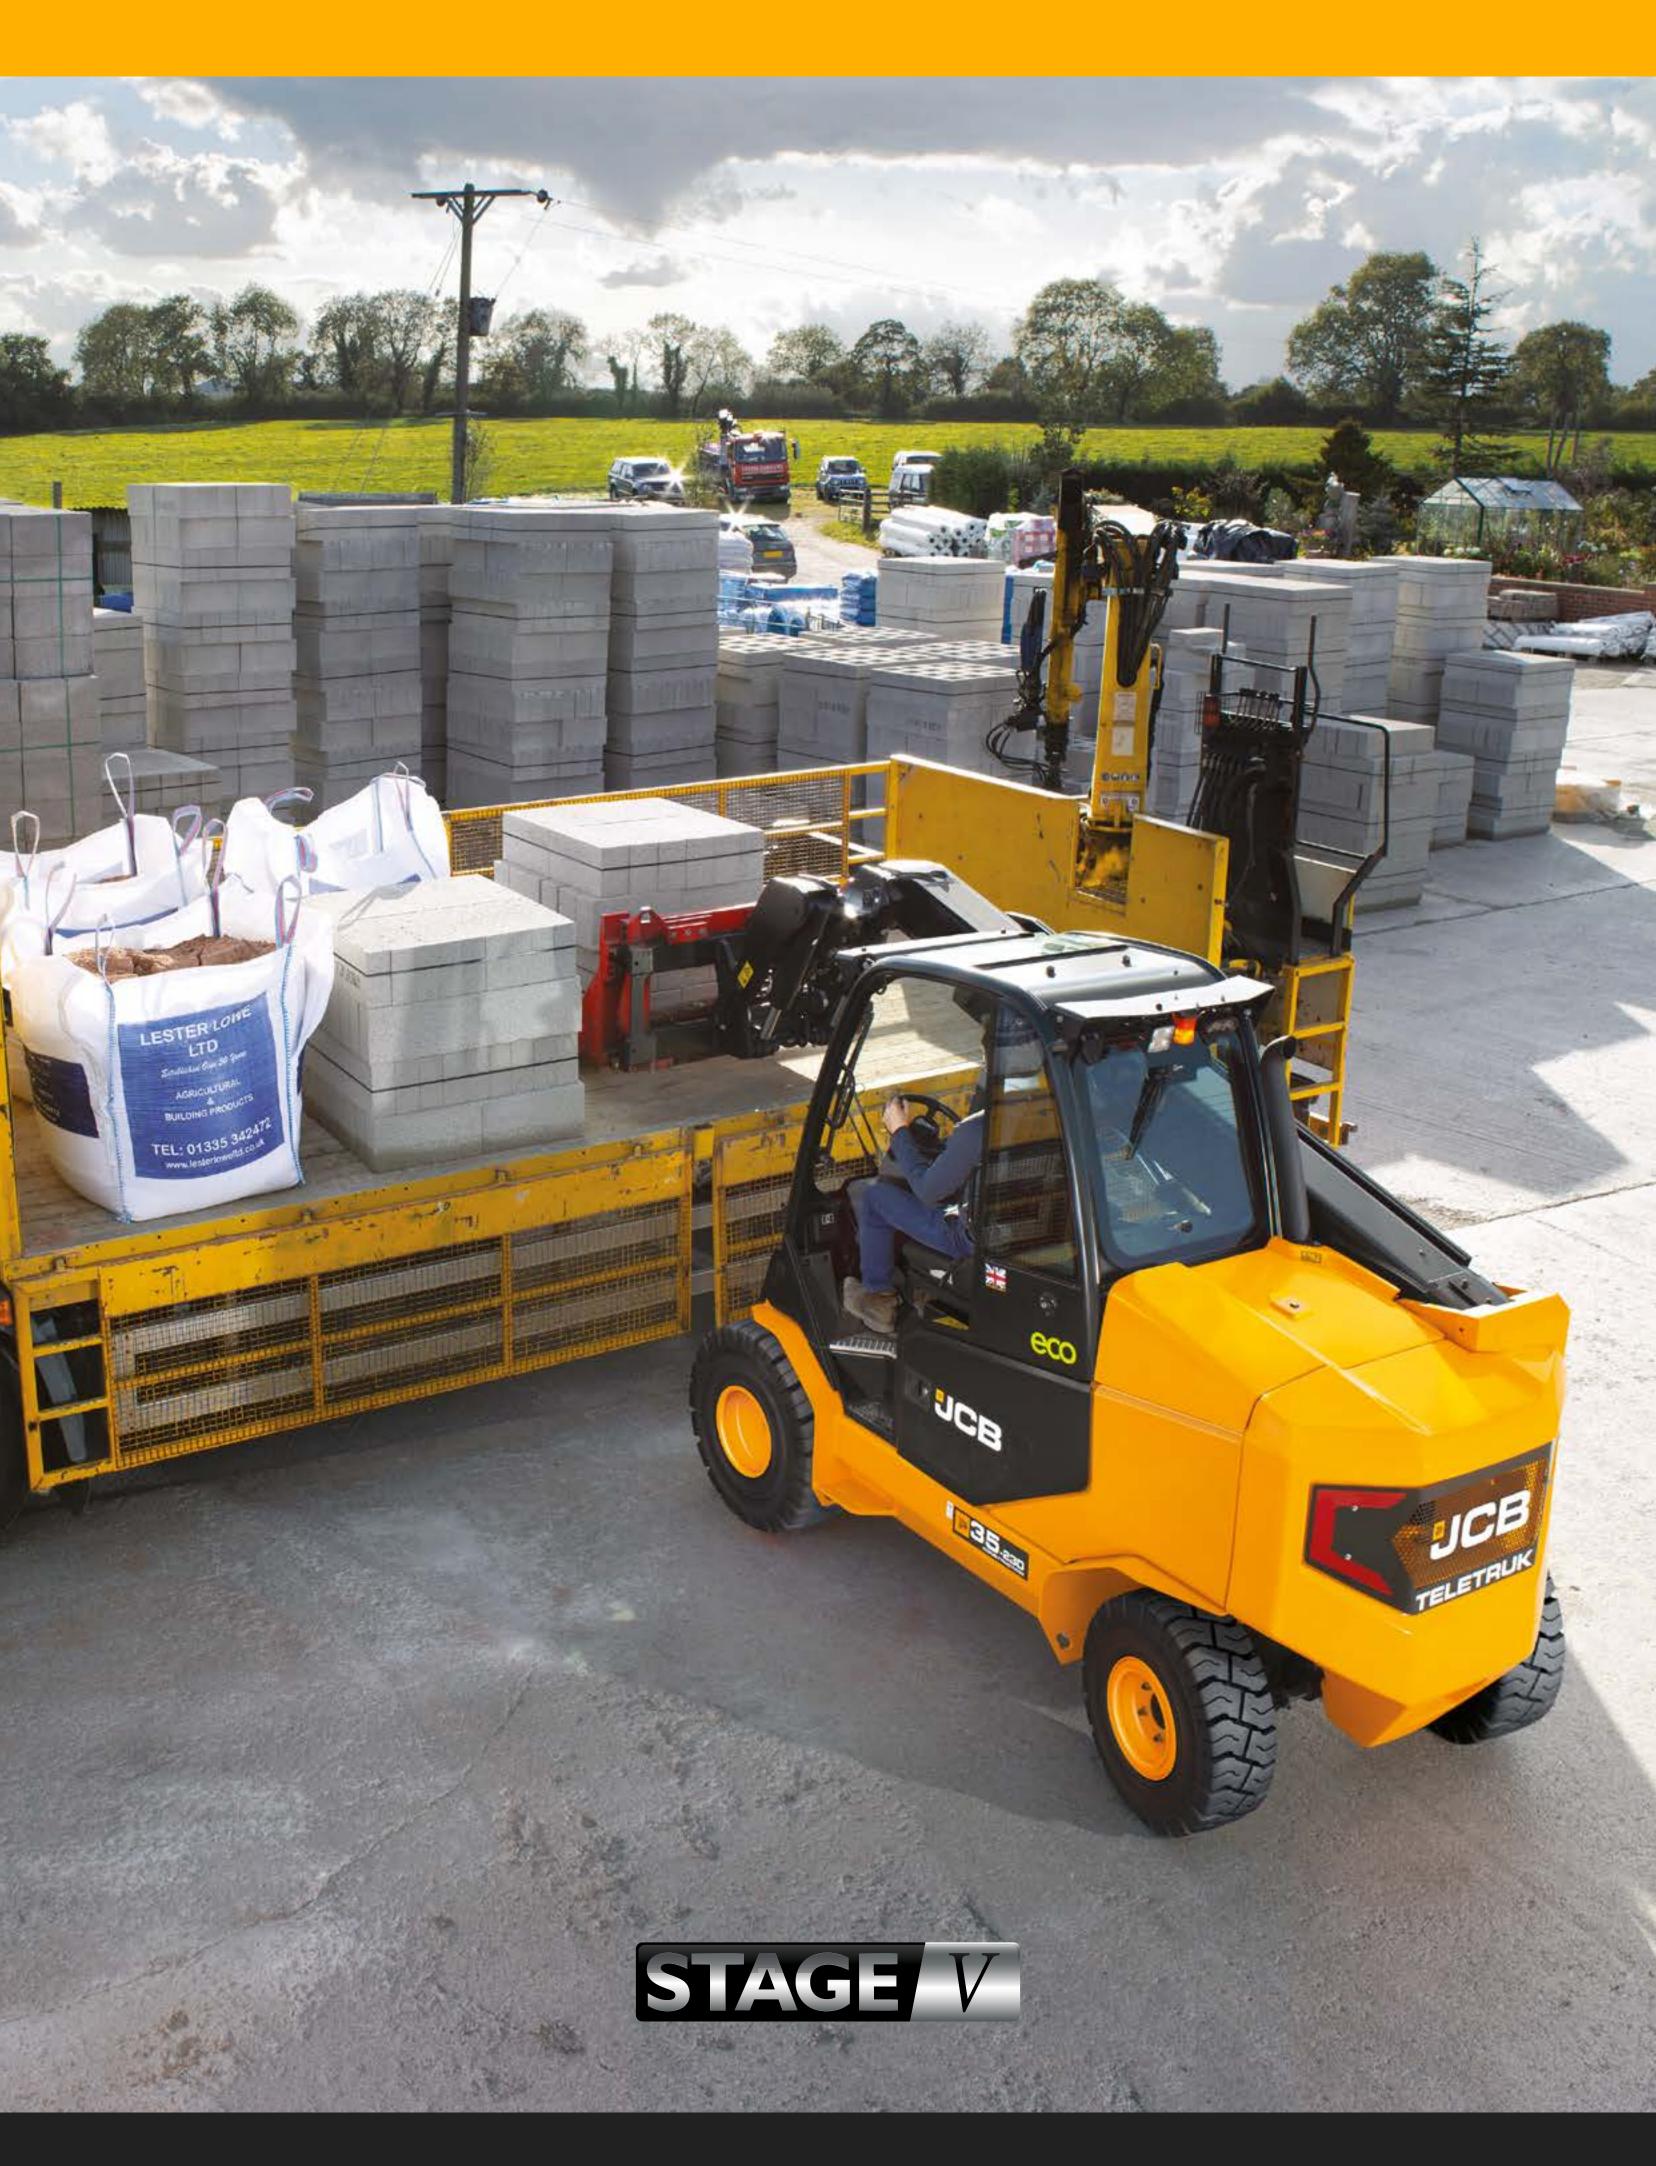

# REACH FOR GREATER PRODUCTIVITY.

The Teletruk is designed to make the most of your time and space, with its unique telescopic boom, small turning circle and single side loading.

### **SPACE SAVING**

Save 70m² of space per truck with single side loading. Unique forward reach allows you to load and unload trucks from one side in indoor and outdoor environments, saving valuable space, time and money.