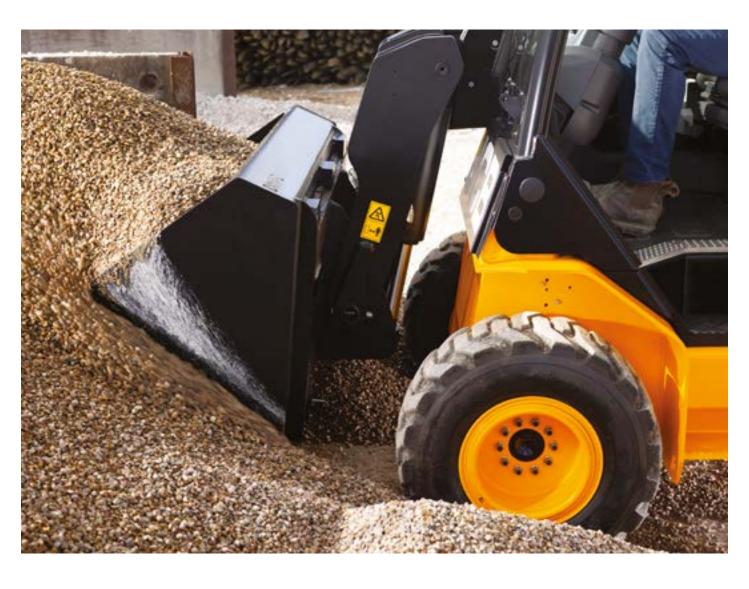

# REACH FOR GREATER VERSATILITY.

Four wheel drive delivers four tonnes of tractive effort, to support bucket work, travelling over rough ground and up to 21% gradients.