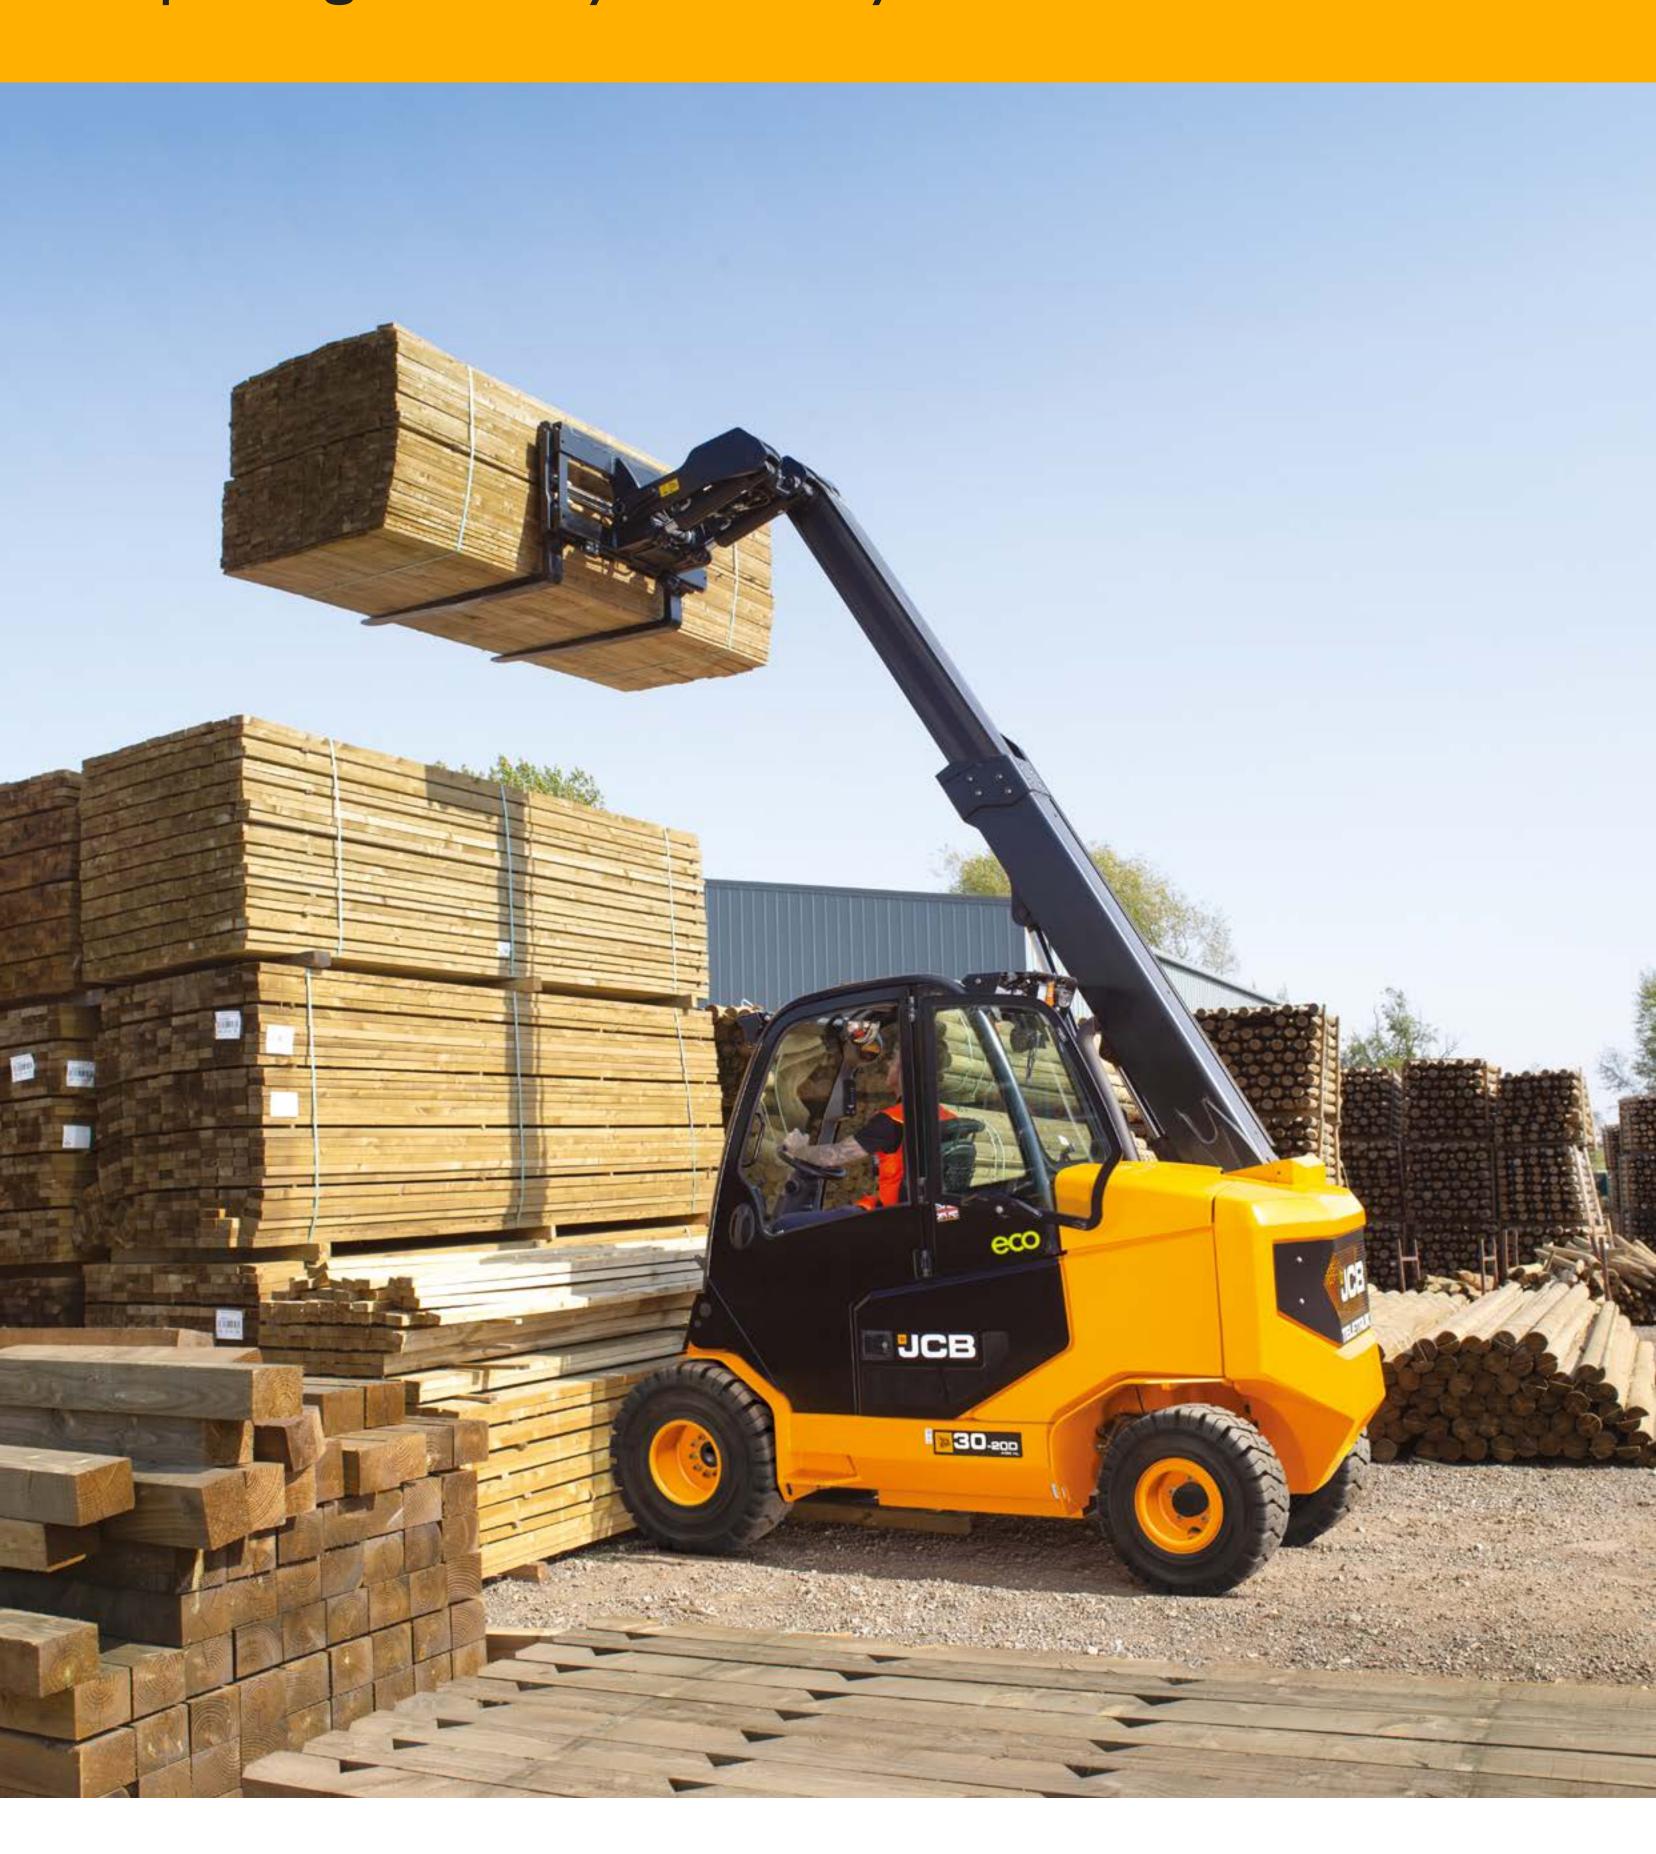

# REACH FOR GREATER PRODUCTIVITY.

The Teletruk is designed to make the most of your time and space, with its unique telescopic boom, small turning circle and single side loading.

# REACH FOR GREATER EFFICIENCY.

The JCB Teletruk's unique boom enables the operator to reach into the second or third row of materials improving efficiency and safety.

THE JCB TELETRUK PROVIDES UNRIVALLED FORWARD VISIBILITY, FORWARD REACH AND LARGE LIFT CAPACITY.

REQUEST A QUOTE