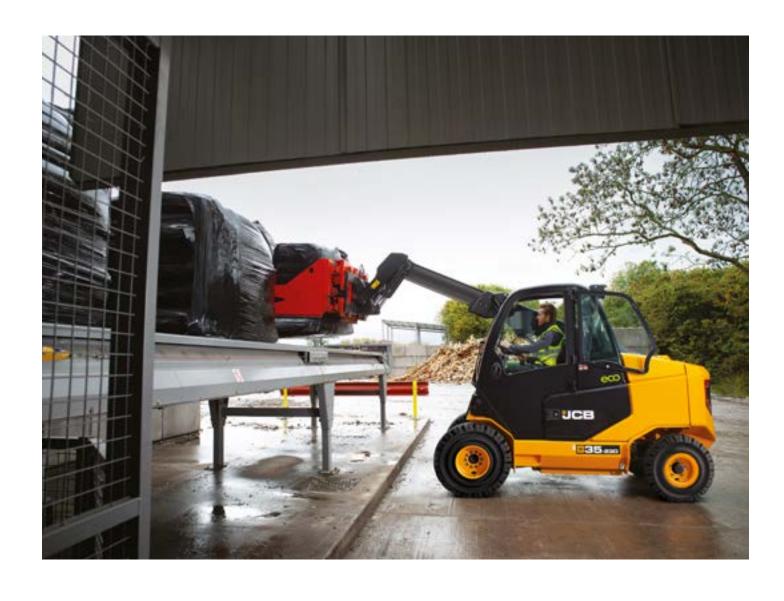

### **SPACE SAVING**

Save 70m² of space per truck with single side loading. Unique forward reach allows you to load and unload trucks from one side in indoor and outdoor environments, saving valuable space, time and money.

# REACH FOR GREATER EFFICIENCY.

The JCB Teletruk's unique boom enables the operator to reach into the second or third row of materials improving efficiency and safety.