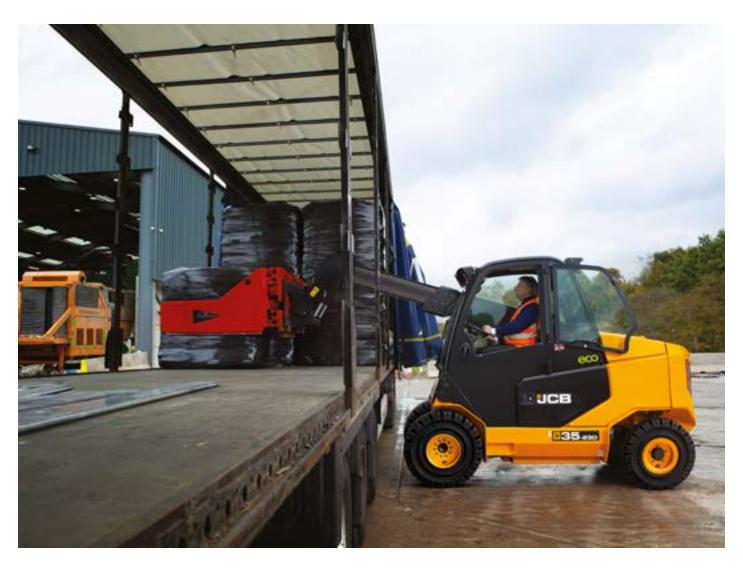

# REACH FOR GREATER PRODUCTIVITY.

The Teletruk is designed to make the most of your time and space, with its unique telescopic boom, small turning circle and single side loading.

### **SPACE SAVING**

Save 70m² of space per truck with single side loading. Unique forward reach allows you to load and unload trucks from one side in indoor and outdoor environments, saving valuable space, time and money.

# REACH FOR GREATER EFFICIENCY.

The JCB Teletruk's unique boom enables the operator to reach into the second or third row of materials improving efficiency and safety.