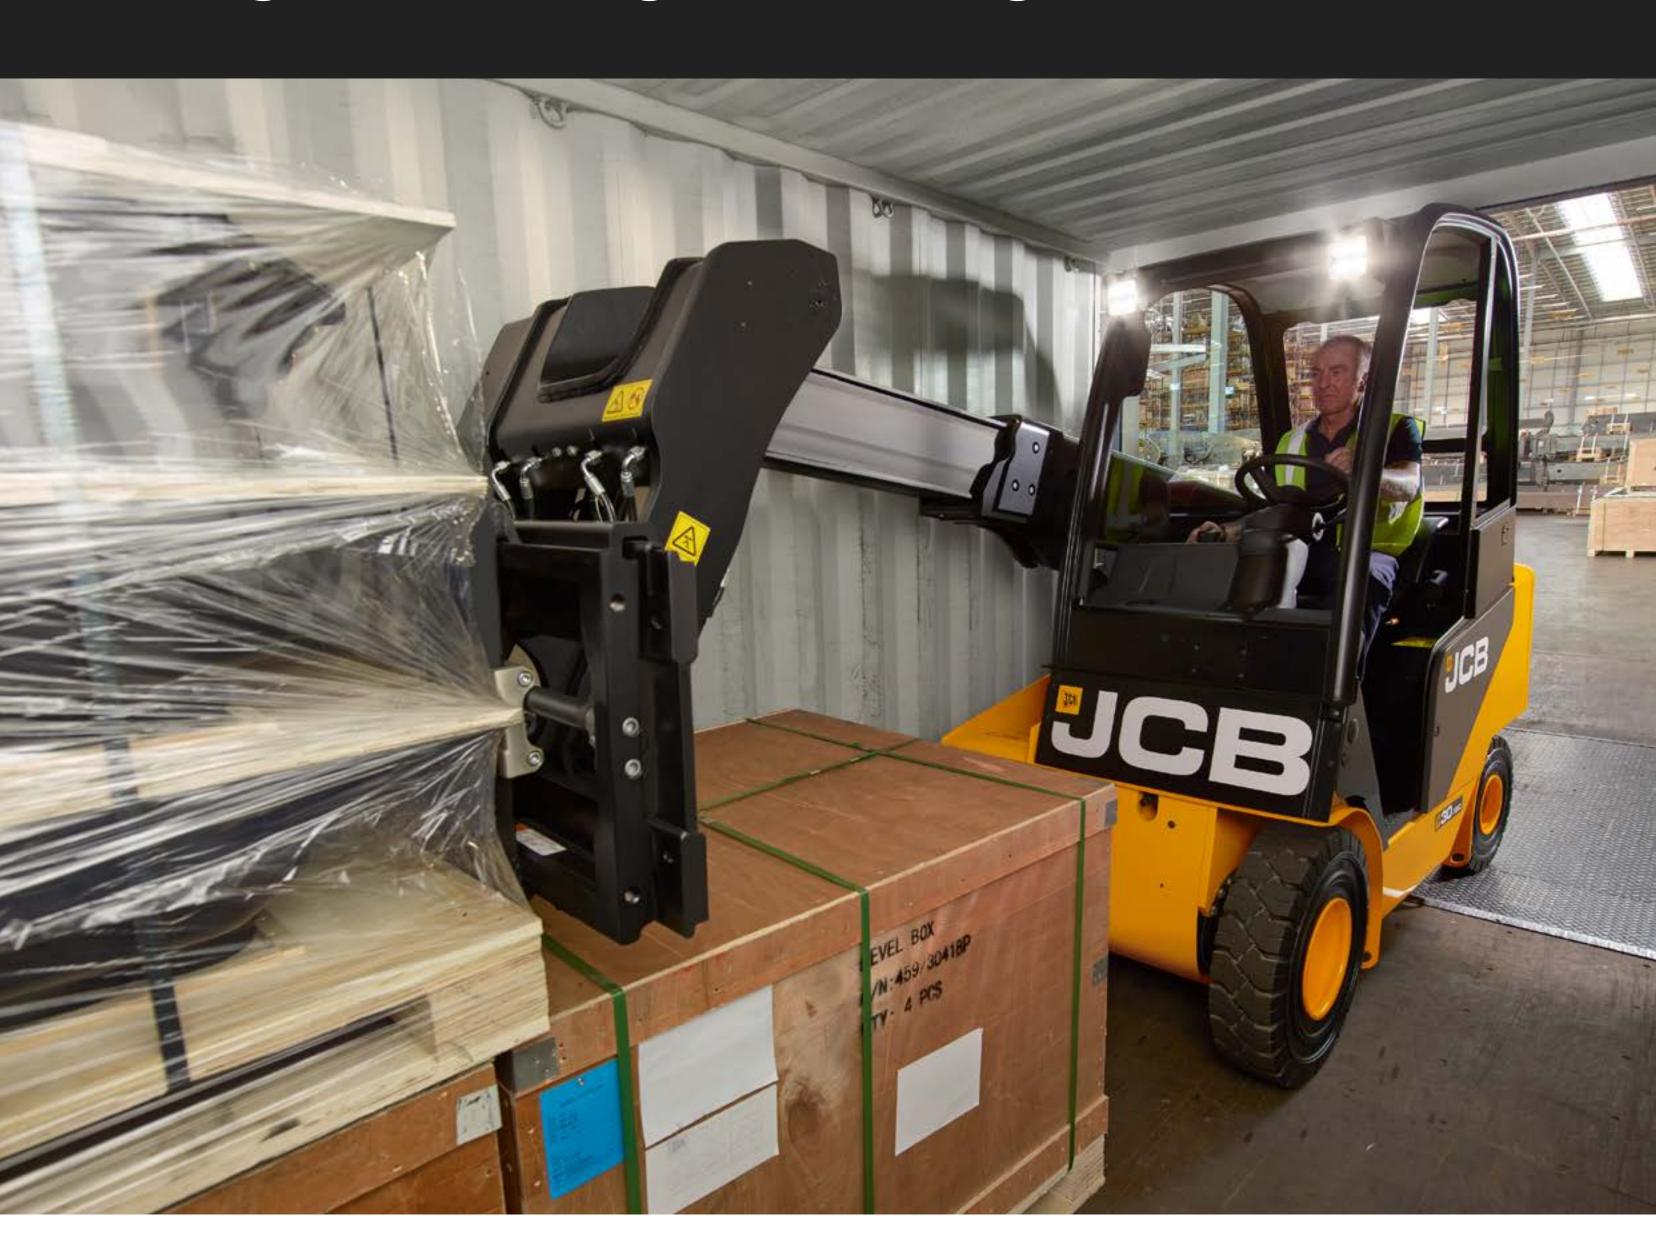

# REACH FOR GREATER EFFICIENCY.

The JCB Teletruk's unique boom enables the operator to reach into the second or third row of materials improving efficiency and safety.

### COMPLETE VISIBILITY

The Teletruk's unique side-mounted boom design provides unrivalled 360° visibility for the operator.