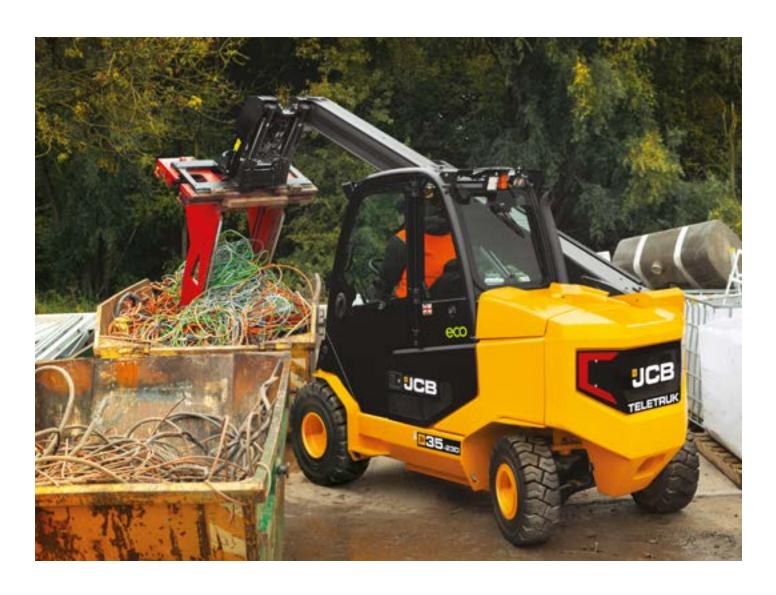

# REACH FOR GREATER EFFICIENCY.

The JCB Teletruk's unique boom enables the operator to reach into the second or third row of materials improving efficiency and safety.

### COMPLETE VISIBILITY

The Teletruk's unique side-mounted boom design provides unrivalled 360° visibility for the operator.