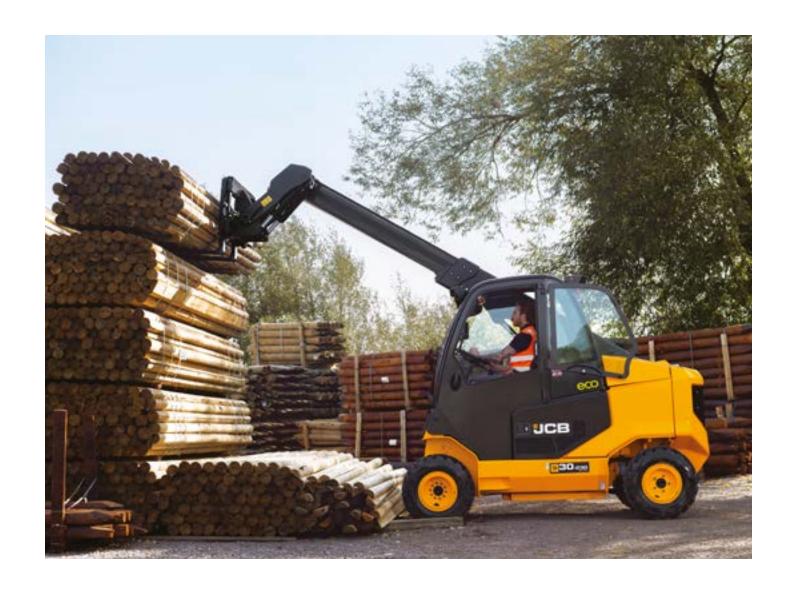

# REACH FOR GREATER EFFICIENCY.

The JCB Teletruk's unique boom enables the operator to reach into the second or third row of materials improving efficiency and safety.

### COMPLETE VISIBILITY

The Teletruk's unique side-mounted boom design provides unrivalled 360° visibility for the operator.