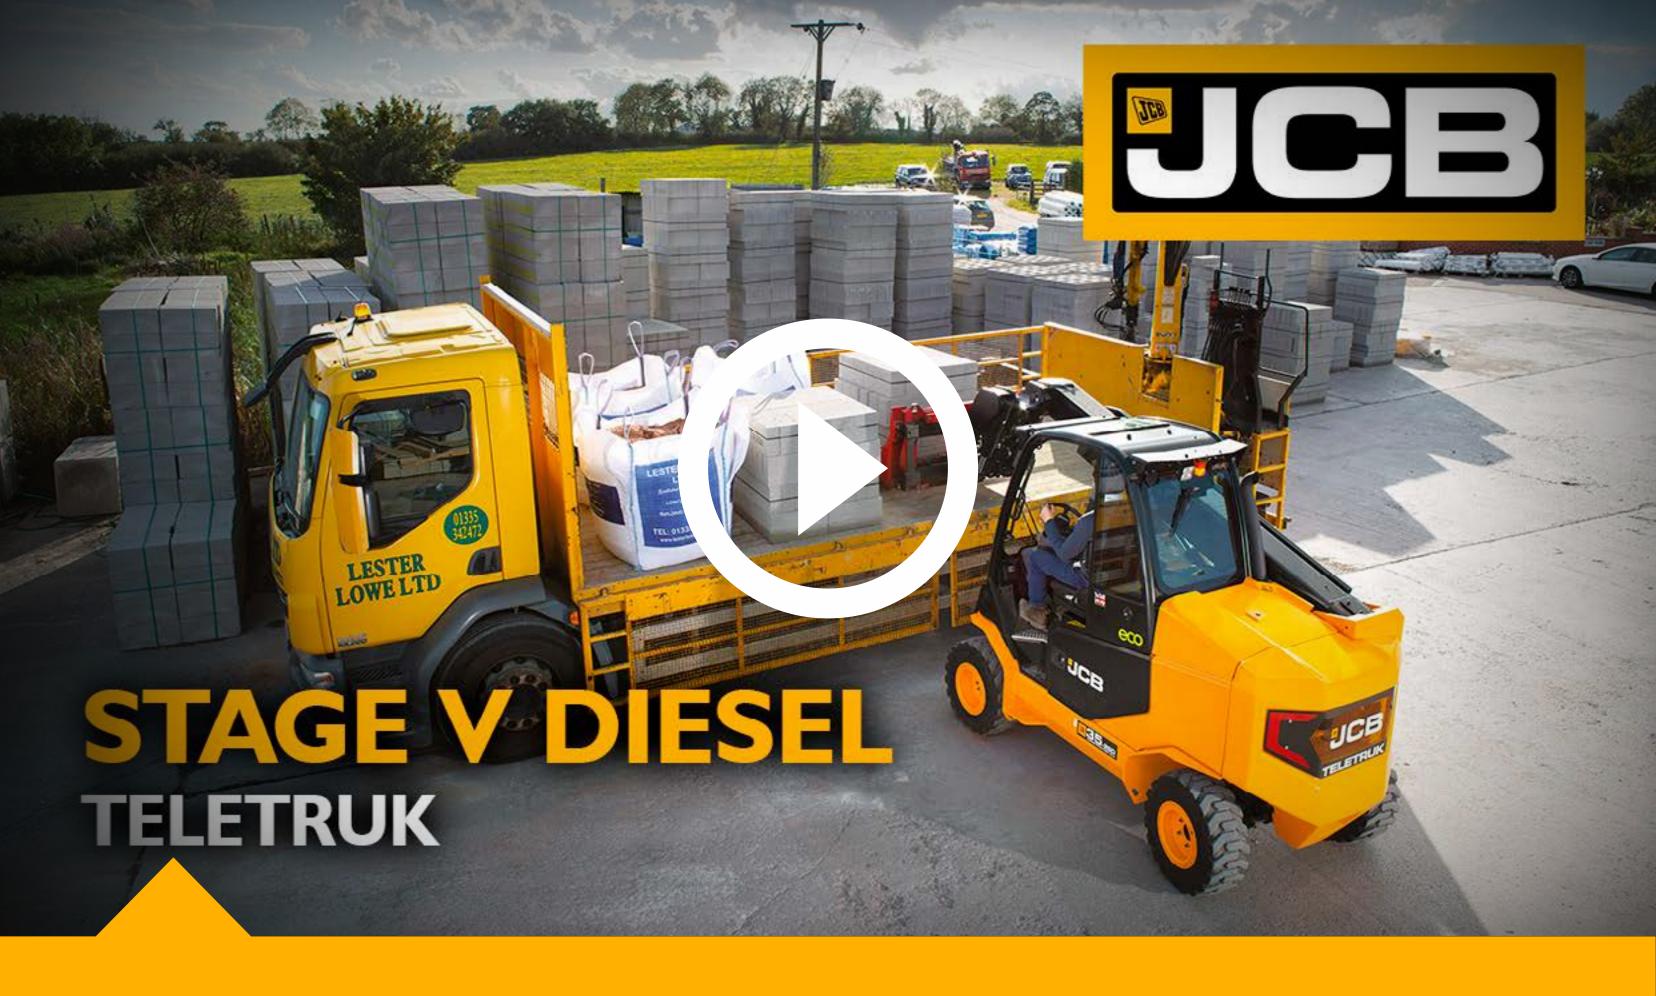

kg          | 2600kg          |
| Overall height including roofguard (std/low) | 2220/<br>2140mm | 2220/<br>2140mm | 2220/<br>2140mm | 2320/<br>2240mm | 2320/<br>2240mm |
| Aux hydraulics flow                          | 28-70 lpm       |
| Travel speed                                 | 20kph           | 20kph           | 20kph           | 20kph           | 20kph           |
| Turning radius                               | 3000mm          | 3100mm          | 3000mm          | 3600mm          | 3600mm          |



## STANDARD FEATURES.

- Powerful hydraulic motors
- All round LED work lights
- Single lever joystick control
- ROPS/FOPS certified cab
- Beacon and reverse alarm
- JCB LiveLink telematics
- Fully tilting cab
- 2 years/3000 hours warranty
- Upswept exhaust
- Load motion control



THE JCB TELETRUK PROVIDES UNRIVALLED FORWARD VISIBILITY, FORWARD REACH AND LARGE LIFT CAPACITY.

REQUEST A QUOTE